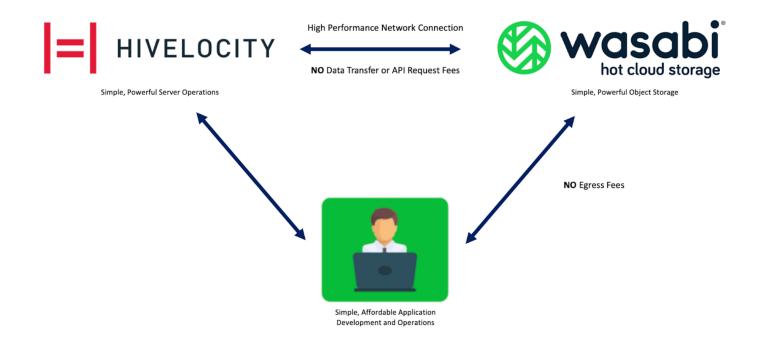

Wasabi is the hot cloud storage company delivering low-cost, fast, and reliable cloud storage on-demand. Wasabi's solution is 80% less expensive and is faster than first-generation cloud vendors. Wasabi hot cloud storage is designed with eleven nines (99.9999999999) of object durability and data immutability that guarantees stored objects cannot be deleted or modified by anyone. Not only is Wasabi 80% less expensive to store data than traditional cloud providers, but there are also no fees for egress or API requests. Wasabi keeps all data "hot" so it can be accessed in milliseconds. All Hivelocity and Wasabi customers can treat their data as hot data, so they can shorten upload windows and quickly access their data for faster inline reads and recall times.

Wasabi and Hivelocity share a desire to simplify cloud infrastructure operations while reducing costs so that their customers can focus their efforts on insights and innovation, not decyphering complicated invoices meant to confuse and camouflage excessive billing. The workloads supported by this collaboration span a broad spectrum, from backup & recovery to analytics to media workflows and archiving. With this partnership mutual customers can quickly and easily spin up their applications and store/analyze their data knowing exactly how much they'll spend for any given period of time. This predictability empowers developers and operations teams working within limited budgets to maximize their return on investment in terms of time, effort, and dollars.