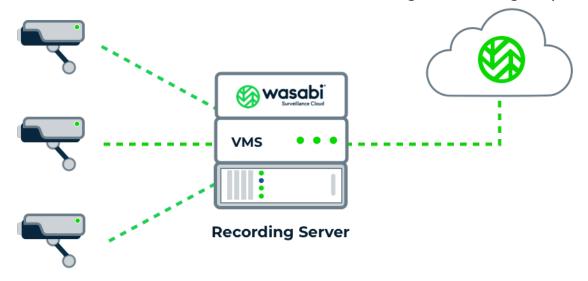

### **Our Solution**

Wasabi's affordable Hybrid Cloud Storage solution is designed to work with your VMS to ensure you have instant access to video files while never running out of storage capacity.

# Wasabi for video surveillance provides the perfect solution with Hybrid Cloud Storage!