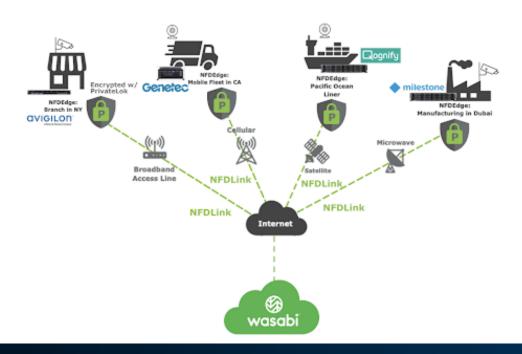

## "NFDHybrid Cloud"

Limited internet speed – supports low speed or high latency connections without loss
Fully Agnostic – VMS, Analytics, Camera: expand the system you have, no need to replace
Additional Encryption – object level encryption before transit through rest
Full HD Support – no compression and no video downgrading
Fixed & Predictable costs - no out-of-pocket cost with "Hardware-as-a-Service" model
Flexible platform - hosted hybrid cloud solution puts video where you want it
Bottomless capacity — tap into Wasabi's cloud for highly scalable storage

Rasilient and Wasabi partner up to provide affordable, secure, and scalable cloud storage for video surveillance deployments at the edge.

The NFDHybrid Cloud solution provides a straight-forward hardware platform to expand traditional VMS sites with hosted storage. This can be used to meet compliance concerns for retention, off-site storage, or disaster recovery. This solution blends natively into your existing workflow without requiring additional training. Each site can be configured based on its unique needs and equipment.