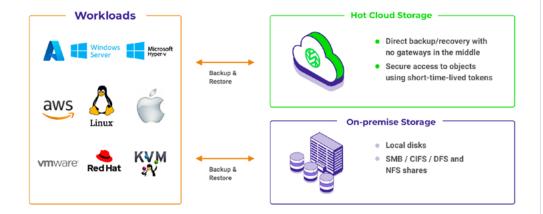

Wasabi Cloud Storage and Acronis Cyber Protect seamlessly combine to provide comprehensive backups and secure, easy-to-manage and affordable cloud storage to help businesses manage storage costs and complexity. Acronis Cyber Protect seamlessly combines advanced cyber security features with industry leading data protection to provide a complete, streamlined cyber resilience solution. Backing up to Wasabi's immutable object cloud storage gives users access to cyber resilient cloud storage that is 80% less expensive than AWS with no fees for egress or API requests, making Wasabi an ideal destination for both active and archival data.

### Wasabi and Acronis for a seamless and complete cyber protection

With Acronis Cyber Protect, you can copy and restore your backups directly to the cloud eliminating the need to manage additional gateway machines. Acronis provides advanced cyber protection for every endpoint in any location and combined with the cyber resilient features of Wasabi such as Multi-User Authentication, organizations can be assured that both their data and account is safe. Seamless integration and management of the combined cyber protection solution ensure that organization can reduce complexity, scale efficiently and provide flexible data management solutions.

Together, they offer a comprehensive solution that empowers businesses to back up their data directly to Wasabi's ultra-secure and cost-efficient cloud storage, ensuring unparalleled protection and peace of mind. From backing up and restoring Windows, Linux, and virtual machine data to recovering systems with bare-metal restore capabilities, Acronis provides a comprehensive solution that leaves no stone unturned. Now, with the ability to back up directly to Wasabi's cloud storage, businesses can elevate their data protection strategies to unprecedented heights.