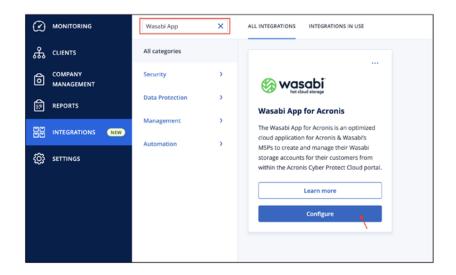

## Wasabi App for Acronis Cyber Protect Cloud ensures Seamless account management for MSPs

The Wasabi App for Acronis Cyber Protect Cloud is an integration built to enable Acronis MSPs to manage their customers within the Acronis Cyber Protect Cloud Platform. Through this first of its-kind integration, Acronis MSPs can integrate affordable and simple hot cloud storage manage all their customer accounts through one single pane of glass. All aspects of MSP customer management (such as creation, modification, suspension & deletion) can be managed within the Acronis Platform saving you valuable time and reducing the complexity on managing your customers across multiple platforms.

Wasabi's unique integration also allows an MSP to create and manage storage buckets in addition to CRUD operations against a customer account. With simplified access to every aspect of your customer's data, you're unlocking the true potential for your business. Free yourself from multiple platforms of management and complex hurdles to easily scale and manage your customer accounts.