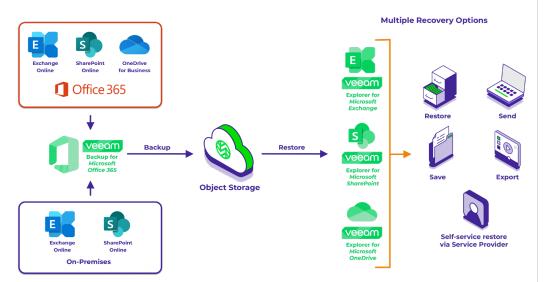

### What is Veeam® Backup for Microsoft 365 (VBM)?

Microsoft 365 (formerly Office 365) provides a powerful suite of productivity solutions, but a comprehensive backup of your Office 365 data is not one of them. Veeam® Backup for Microsoft 365 eliminates the risk of losing access and control over your Office 365 data, including Exchange Online, SharePoint Online, OneDrive for Business and Microsoft Teams, so your data is always protected and accessible.

Veeam Backup for Microsoft 365 empowers you to securely back up Office 365 to any location, whether that be on-premises, in cloud object storage, or managed as a service. repositories help reduce recurring storage costs for Microsoft 365 backups, and Wasabi's cost-effective cloud storage extends these benefits further with costs 80% less than AWS.

Veeam Backup for Microsoft Office 365 also supports Wasabi hot cloud object storage as a primary backup storage system, enabling enterprises large and small to economically leverage the limitless capacity of the cloud for short-term and long-term retention.