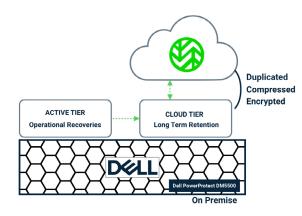

# Long Term Retention to the Cloud

Seamlessly enforce data retention while lowering your total cost of ownership by offloading aging data automatically to affordable, fast, and secure Wasabi Hot Cloud Storage.