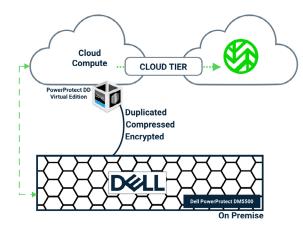

# **Replication to the Cloud**

Enable hybrid cloud data mobility and gain peace of mind with a secure copy in the cloud. By replicating on-prem data protection appliances to Wasabi, you get added protection of immutable cloud storage while dramatically reducing your cloud storage costs.