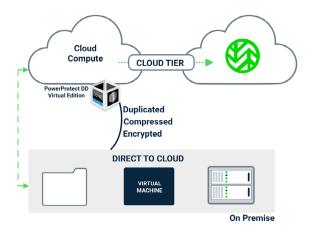

# **Backup to the Cloud**

Protect on-premises applications from ransomware or accidental deletion by backing up directly to immutable Wasabi Hot Cloud Storage. Protect remote sites or facilities not suitable to host data protection storage. Overcome limited WAN bandwidth back to on-premises data center.