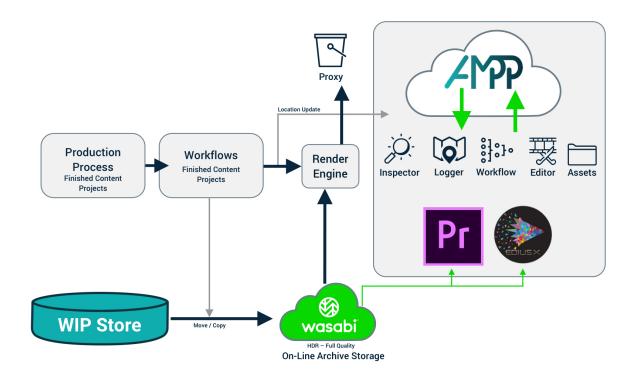

AMPP connects hardware, software, and cloud-native services within a unified user experience. From ingest to conversion to edit to playout to archive, AMPP allows users to choose the specific applications for a workflow and spin them up and down as needed.

# Why Grass Valley and Wasabi Are Better Together?

Grass Valley AMPP and Wasabi provide the most comprehensive and costeffective media workflow management storage solution. Wasabi serves as a hot cloud storage target within the AMPP ecosystem offering limitless cloud storage without any ingress or egress fees. Content files can move between Wasabi storage and AMPP applications without incurring any transfer fees to minimize expense and keep projects on budget.

By utilizing Wasabi with AMPP, users gain a highly secure and fast performing storage environment with predictable pricing. Wasabi hot cloud storage can serve as an active location for editing, conversion and streaming, as well as a long-term content archive. The combined solution enables broadcasters, news agencies and sports producers to create and deliver more content to more channels at the lowest possible cost.

#### **BENEFITS**

- Cost effective, single solution for all media workflow needs
- Content moves freely between cloud storage and AMPP applications without incurring transfer fees
- Flexible solution to create and deliver more content at the lowest cost