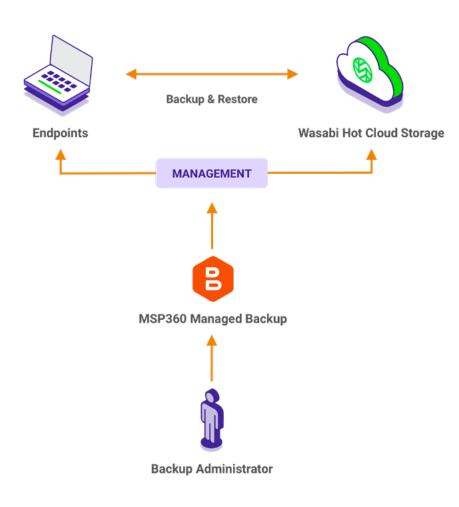

# A reliable backup software platform and a flexible, scalable, and highly cost-effective storage solution

MSP360 Managed Backup is an easy-to-use backup solution with centralized management, monitoring, and reporting. The platform is natively integrated with Wasabi hot cloud storage to enable best-in-class data protection for Windows, Linux, macOS, VMware, Hyper-V, Microsoft 365, and Google Workspace.

Immutability with object lock is the highest level of backup protection possible. Immutable backups are not prone to ransomware, unattended access, or human factors. With MSP360 Managed Backup, immutability is supported for Wasabi and can be enabled in the MSP360 Managed Backup Control Panel.

Whether you're backing up simple files and directories or need to perform backup for virtual machine images, databases or a service like Microsoft365 or Google Workspace, MSP360 and Wasabi have you covered.