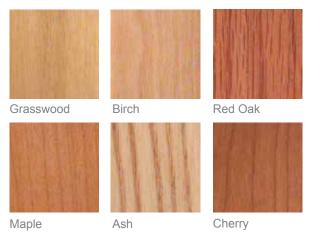

### Wood\*

When specifying a wood veneer back or wood arm rest, choose from six different species and a huge variety of available stains.

\*Printed versions of paint color, surface materials, and wood grains and colors can vary widely from production materials. Please refer to production sample chips for true reference.