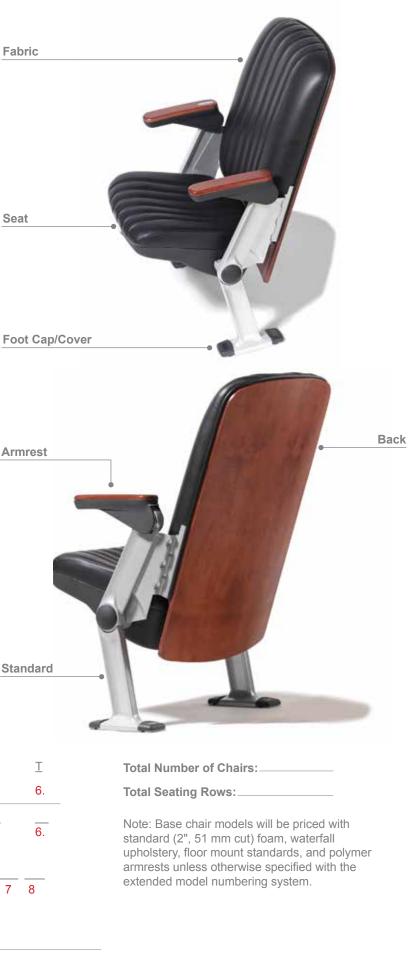

# The Quattro® Collection Follow the numbers to build your perfect chair.

 $^{\ast}$  chair not shown with art series components

# Design **Your** Solution:

| SURFACE MATERIALS SELI                                 | ECTIONS      |           |          | F        |
|--------------------------------------------------------|--------------|-----------|----------|----------|
| WOOD   Back   Seat   Armre<br>Wood Species:            | -            |           |          |          |
| Stain Color:                                           |              |           |          |          |
| LAMINATE   Back [Designer                              |              |           | ı        |          |
| Color:<br>FABRIC   Back   Seat   Armro<br>Fabric Mill: | est   End Pa | anels     |          | 9        |
| Fabric Line:<br>Fabric Color:                          |              |           |          |          |
| STEEL   Standards   Wings  <br>Powder Coat Color:      |              |           |          | F        |
| ALUMINUM  Standards                                    |              |           |          |          |
| Powder Coat Color:                                     |              |           |          |          |
| POLYMER   Back   Seat   Arr                            | n Caps   Cı  | upholder  | S        | A        |
| Color:                                                 |              |           |          |          |
| POLYMER   Foot Cover<br>Color:                         |              |           |          |          |
| POLYMER ACCENTS   Arm I                                | Base   Acce  | ent Point | Foot C   | aps      |
| Color:                                                 |              |           |          |          |
|                                                        |              |           |          |          |
|                                                        |              |           |          | S        |
|                                                        |              |           |          |          |
|                                                        |              |           |          |          |
| Example Base Model #: Quati                            | iro          | R05F      | R L      | 5        |
| (Info. from selector)                                  | Series       | 1.        | <u> </u> | <u> </u> |
| Base Model Number: Quattro                             |              |           | 4        |          |
| Extended Model Number                                  | Series       | 1.        | 4.       | 5.       |
| Quattro                                                | 3 4          | 5 5a      | 5b 6     | 6a 7     |