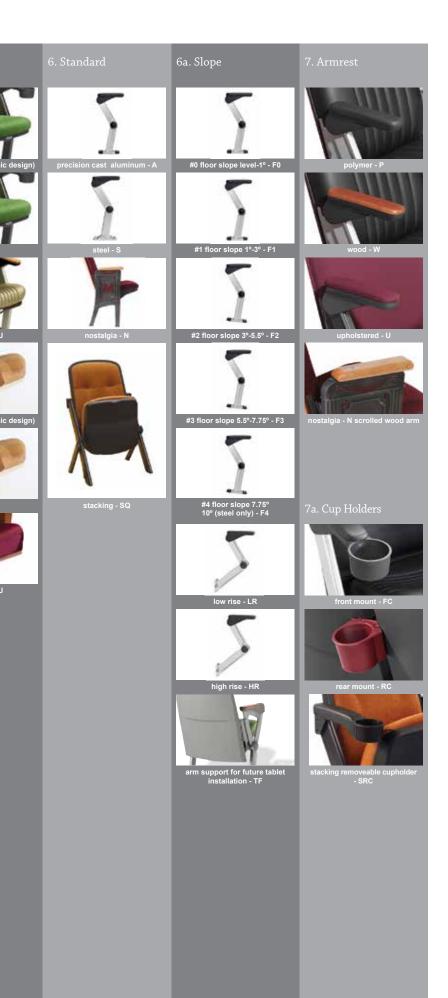

# The Quattro® Collection Follow the numbers to build your perfect chair.

 $^{\ast}$  chair not shown with art series components

# **Options & Accessories**

| Seat Plates                                                                                                                | Arm Plates                                            | End Panels                             | Tablet Arms                                                                                                                                                                                                                                                                                                                                                                                                                                                                                                                                                                                                                                                                                                                                                                                                                                                                                                                                                                                                                                                                                                                                                                                                                                                                                                                                                                                                                                                                                                                                                                                                                                                                                                                                                                                                                                                                                                                                                                                                                                                                                                                                                                                                                                                                                                                                                                    | $\operatorname{Quick-Link}^{^{\mathrm{TM}}}$ |
|----------------------------------------------------------------------------------------------------------------------------|-------------------------------------------------------|----------------------------------------|--------------------------------------------------------------------------------------------------------------------------------------------------------------------------------------------------------------------------------------------------------------------------------------------------------------------------------------------------------------------------------------------------------------------------------------------------------------------------------------------------------------------------------------------------------------------------------------------------------------------------------------------------------------------------------------------------------------------------------------------------------------------------------------------------------------------------------------------------------------------------------------------------------------------------------------------------------------------------------------------------------------------------------------------------------------------------------------------------------------------------------------------------------------------------------------------------------------------------------------------------------------------------------------------------------------------------------------------------------------------------------------------------------------------------------------------------------------------------------------------------------------------------------------------------------------------------------------------------------------------------------------------------------------------------------------------------------------------------------------------------------------------------------------------------------------------------------------------------------------------------------------------------------------------------------------------------------------------------------------------------------------------------------------------------------------------------------------------------------------------------------------------------------------------------------------------------------------------------------------------------------------------------------------------------------------------------------------------------------------------------------|----------------------------------------------|
| Frankright         Standard lexan - SL         Standard lexan - SL         Standard lexan - SL         Standard lexan - SL | standard lexan - RL                                   | quattro style - Q<br>For the style - Q | writing - T1 (35"   889 mm<br>min row spacing)<br>(stowed)                                                                                                                                                                                                                                                                                                                                                                                                                                                                                                                                                                                                                                                                                                                                                                                                                                                                                                                                                                                                                                                                                                                                                                                                                                                                                                                                                                                                                                                                                                                                                                                                                                                                                                                                                                                                                                                                                                                                                                                                                                                                                                                                                                                                                                                                                                                     | AL Education - QE<br>LED Aisle Lights        |
| bronzed anodized aluminum - SBR                                                                                            | bronzed anodized aluminum - RBR                       | round - R                              | laptop - T2M (36"   914 mm<br>min row spacing)                                                                                                                                                                                                                                                                                                                                                                                                                                                                                                                                                                                                                                                                                                                                                                                                                                                                                                                                                                                                                                                                                                                                                                                                                                                                                                                                                                                                                                                                                                                                                                                                                                                                                                                                                                                                                                                                                                                                                                                                                                                                                                                                                                                                                                                                                                                                 | high mount - L2                              |
| brass - SB                                                                                                                 | brass - RB                                            | T1 tablet arm - T1E Surface Materials  | (stowed)<br>Figure (stowe | Worship<br>Pew ends - PE<br>Organizer I - W1 |
| ecoglo - SE                                                                                                                | ecoglo - RE<br>Donor Plates<br>Eveshed aluminum - DBA | plastic laminate - PL                  | (stowed)<br>ADA                                                                                                                                                                                                                                                                                                                                                                                                                                                                                                                                                                                                                                                                                                                                                                                                                                                                                                                                                                                                                                                                                                                                                                                                                                                                                                                                                                                                                                                                                                                                                                                                                                                                                                                                                                                                                                                                                                                                                                                                                                                                                                                                                                                                                                                                                                                                                                | organizer II - W2<br>Logo Options            |
|                                                                                                                            | bronzed anodized aluminum - DBR                       | upholstered - U                        | easy access arm - AA                                                                                                                                                                                                                                                                                                                                                                                                                                                                                                                                                                                                                                                                                                                                                                                                                                                                                                                                                                                                                                                                                                                                                                                                                                                                                                                                                                                                                                                                                                                                                                                                                                                                                                                                                                                                                                                                                                                                                                                                                                                                                                                                                                                                                                                                                                                                                           | cast logo - LC                               |
|                                                                                                                            | stainless steel - DSS                                 |                                        | armless - A                                                                                                                                                                                                                                                                                                                                                                                                                                                                                                                                                                                                                                                                                                                                                                                                                                                                                                                                                                                                                                                                                                                                                                                                                                                                                                                                                                                                                                                                                                                                                                                                                                                                                                                                                                                                                                                                                                                                                                                                                                                                                                                                                                                                                                                                                                                                                                    | embroidered logo - LE                        |