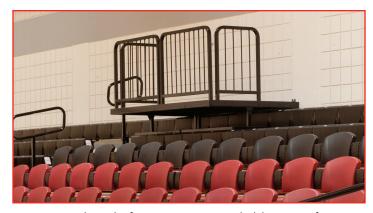

## The HUSSEY Video Platform is picture-perfect for maximizing your seating investment.

Video platforms are available in semipermanent (wallmounted) or fully portable models.

The semi-permanent model leaves the bleachers fully functional with the platform in place, opening and closing completely.

The portable model can be easily disassembled and removed to operate your bleacher.

Set-up and break down of the portable model is quick and easy

Optional rail sleeves can be customized to promote school spirit or generate revenue.

Hussey's Video Platform creates a workable space for covering all the action. It's perfect for videotaping, photography, radio broadcasting or team talent scouting. Since it delivers the best view of the action, it can even become exclusive box seating for visiting VIPs.