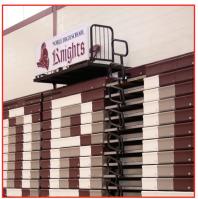

- Platforms are available in semi-permanent (wall-mounted) or fully portable models.
- With the semi-permanent model, bleachers remain fully functional with the platform in place, opening and closing completely.
- Platforms are modular and expandable to fit different applications and meet changing needs over time.

## The HUSSEY Video Platform is picture-perfect for maximizing your seating investment.

Video platforms are available in semipermanent (wallmounted) or fully portable models.

The semi-permanent model leaves the bleachers fully functional with the platform in place, opening and closing completely.