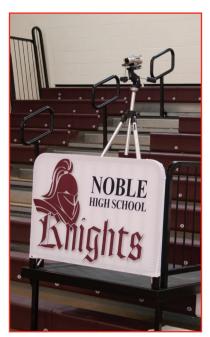

## Hussey's Video Platform sets the stage for success.

Picture this: a modular platform that safely extends the use of your gym bleachers.

Perfect for videotaping, photography, radio

broadcasting or team talent scouting, the Hussey Video Platform creates a workable space for covering all the action. Or, the platform can become exclusive box seating for visiting VIPs.

In each case, you gain

a stable, secure area with a great view of the court. And the optional rail sleeves can be customized to promote school spirit or generate revenue.

Adding flexibility and value to your gymnasium has never been easier or more cost-effective. Installation is quick and the platform works safely with any telescopic bleacher, new or old.

Hussey's Video Platform creates a workable space for covering all the action. It's perfect for videotaping, photography, radio broadcasting or team talent scouting. Since it delivers the best view of the action, it can even become exclusive box seating for visiting VIPs.