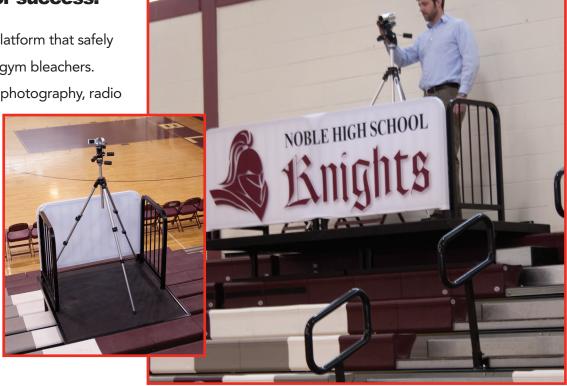

## Hussey's Video Platform sets the stage for success.

Picture this: a modular platform that safely extends the use of your gym bleachers.

Perfect for videotaping, photography, radio

broadcasting or team talent scouting, the Hussey Video Platform creates a workable space for covering all the action. Or, the platform can become exclusive box seating for visiting VIPs.

In each case, you gain

a stable, secure area with a great view of the court. And the optional rail sleeves can be customized to promote school spirit or generate revenue.

Adding flexibility and value to your gymnasium has never been easier or more cost-effective. Installation is quick and the platform works safely with any telescopic bleacher, new or old.

Hussey's Video Platform creates a workable space for covering all the action. It's perfect for videotaping, photography, radio broadcasting or team talent scouting. Since it delivers the best view of the action, it can even become exclusive box seating for visiting VIPs.