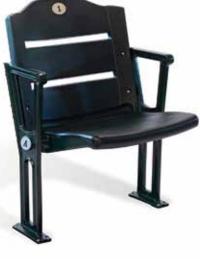

#### **Preferred Seating**

Fusion also creates impressive and comfortable preferred seating areas. These areas often bring in more revenue for boosters and team funds.

Legend™ features a durable, blow-molded slatted back with a durable polymer seat.

Available with padded or upholstered seats.

Includes detailed cast iron standards that can be customized for your facility with an integral cast logo.

Choose from a wide range of standard or custom colors to complement your stadium and team colors.

#### **Redirected Seating**

Seats can be angled 12 degrees towards home plate, reducing neck strain. (Legend standards only).