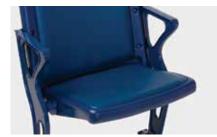

#### FUSION™

Combining invincible strength with style and comfort, Fusion features contemporary lines, a smooth polished finish and unrivaled performance.

It's seating fit for a legend.

Designed for comfort, durability
and value, Legend is a classic
choice for the ballpark and beyond.

### FUSION™

Ductile cast iron hinge arms and threaded steel metal-to-metal fasteners add durability.

For extra comfort and style, the seat features no exposed hardware, and the through bolts on the back are recessed.

> Choose from a wide range of standard or custom colors to complement your stadium and team colors.

> > For greater flexibility, we offer a complete line of accessories and custom options.