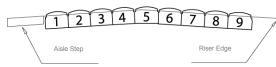

### Calculating Row Length

These examples illustrate how to maximize the number of seats and calculate spacing for your custom design solution.

- End spacing is 2" (51 mm) per aisle end for a total of 4" (102 mm) per continuous row.
- Note that many row lengths have varying chair size combinations not shown in these examples.

### 4 @19" (483 mm) + 5 @20" (508 mm)

15.0' (4572 mm)