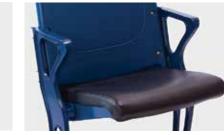

#### QUATTRO EXTREME™

Get the luxury of an upholstered indoor chair with the durability of an outdoor stadium seat when you choose Quattro Extreme.

#### **Quattro Extreme Seats**

Add cushioned comfort with a fully upholstered Quattro Extreme™ seat while maintaining the rugged practicality of a blowmolded polymer back. Or combine with a padded back for even more comfort!