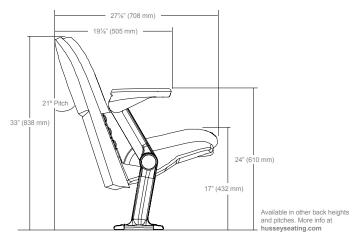

Seats**

A wrapped padded seat for ultimate comfort and style. Use matching polymer and vinyl for a monotone look or two-tone with color to make your chair really pop.



#### **Quattro Extreme Seats**

Add cushioned comfort with a fully upholstered Quattro Extreme™ seat while maintaining the rugged practicality of a blowmolded polymer back. Or combine with a padded back for even more comfort!

### Seating Layout & Dimensional Data

Our Legend™, Fusion™ and Quattro Extreme™ chairs come in a variety of configurations to suit any purpose. Using the options on the previous page and the drawings and information listed here, you can choose any combination of these chairs to develop a custom Hussey Seating solution.

### Stanchion Mounting Options

#### **FUSION**





#### **QUATTRO EXTREME**



### Calculating Row Length

These examples illustrate how to maximize the number of seats and calculate spacing for your custom design solution.

- End spacing is 2" (51 mm) per aisle end for a total of 4" (102 mm) per continuous row.
- Note that many row lengths have varying chair size combinations not shown in these examples.

### 4 @19" (483 mm) + 5 @20" (508 mm)

15.0' (4572 mm)





#### **General Notes:**

- All Pre-Cast or Poured-in-Place concrete treads must be a min.
   4" (102 mm) thick with the top 2" (51 mm) clear of rebar.
- All Pre-Cast or Poured-in-Place concrete risers must be a min.
   4 1/2" (114 mm) thick. Proper anchorage will require the first 3" (76 mm) to be free and clear of rebar or any other obstruction.
- All normal concrete must have a min. strength of 3000 ps