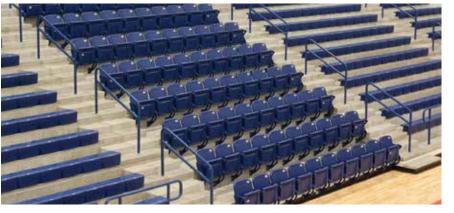

#### FUSION™

Combining invincible strength with style and comfort, Fusion features contemporary lines, a smooth polished finish and unrivaled performance.

It's seating fit for a legend.

Designed for comfort, durability
and value, Legend is a classic
choice for the ballpark and beyond.

### FUSION™

Ductile cast iron hinge arms and threaded steel metal-to-metal fasteners add durability.

For extra comfort and style, the seat features no exposed hardware, and the through bolts on the back are recessed.