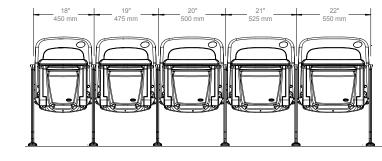

examples.

### 4 @19" (483 mm) + 5 @20" (508 mm)

15.0' (4572 mm)





#### **General Notes:**

- All Pre-Cast or Poured-in-Place concrete treads must be a min.
   4" (102 mm) thick with the top 2" (51 mm) clear of rebar.
- All Pre-Cast or Poured-in-Place concrete risers must be a min.
   4 1/2" (114 mm) thick. Proper anchorage will require the first 3" (76 mm) to be free and clear of rebar or any other obstruction.
- All normal concrete must have a min. strength of 3000 psi for proper anchor attachment.
- All light weight concrete must have a min. strength of 5000 psi for proper anchor attachment.
- All steel risers must be a min. 1/4" 3/8" (6-10 mm) thick Grade A-36 steel.
- All wood floors must be a solid min. 1 1/2" (38 mm) thick.

### Seat Width Options

#### **FUSION**<sup>TM</sup>



#### LEGEND™



#### QUATTRO EXTREME™



### Sustainability

At Hussey Seating, respecting the landscape we live in—and the hard work and well-being of the people we work with—has always been in our DNA and part of our heritage. Our commitment to environmentally friendly business practices has taken many forms over the years as standards and technology have changed.



In the 1970s, when the rest of the nation began to become more environmentally aware, we had already laid walking trails and planted a tree farm on our beautiful Maine campus. Today, going green means developing environmentally friendly paints and finishes, sourcing sustainable woods and metals, going beyond local and national regulations in clean manufacturing and waste disposal, and making deliveries on time while reduci