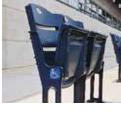

#### **Skid-Mounted and Companion Chairs**

Seats are mounted on skids for standard seating, and the entire assembly can be unbolted and removed at a moment's notice to accommodate wheelchair patrons. Adjacent chairs remain available for companion seating. Sections are available in 2-chair (approximately 46"/1168 mm) or 3-chair (approximately 66"/1676 mm) widths to fit one or two wheelchairs.