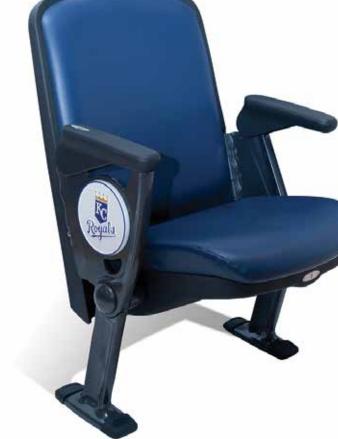

#### **Outdoor Luxury**

Make an impact on your most important revenuegenerating guests with luxurious fixed seating that will hold up to the elements. We'll help you create a custom layout like we did at Arrowhead Stadium in Kansas City, MO, that's sure to impress even your most exclusive of guests.

#### **Custom Logo**

Put the final touches on your VIP seating areas with a custom logo on the end of each seating row.

#### Integral Logo

Your team or facility's logo can be integrated into each chair's cast iron end stanchion. Vinyl appliques can be added to color the logo.

With Fusion's optional logo plate, graphic or cast logos can be applied at time of installation or at any point in the future.

Fusion™ Logo Plate