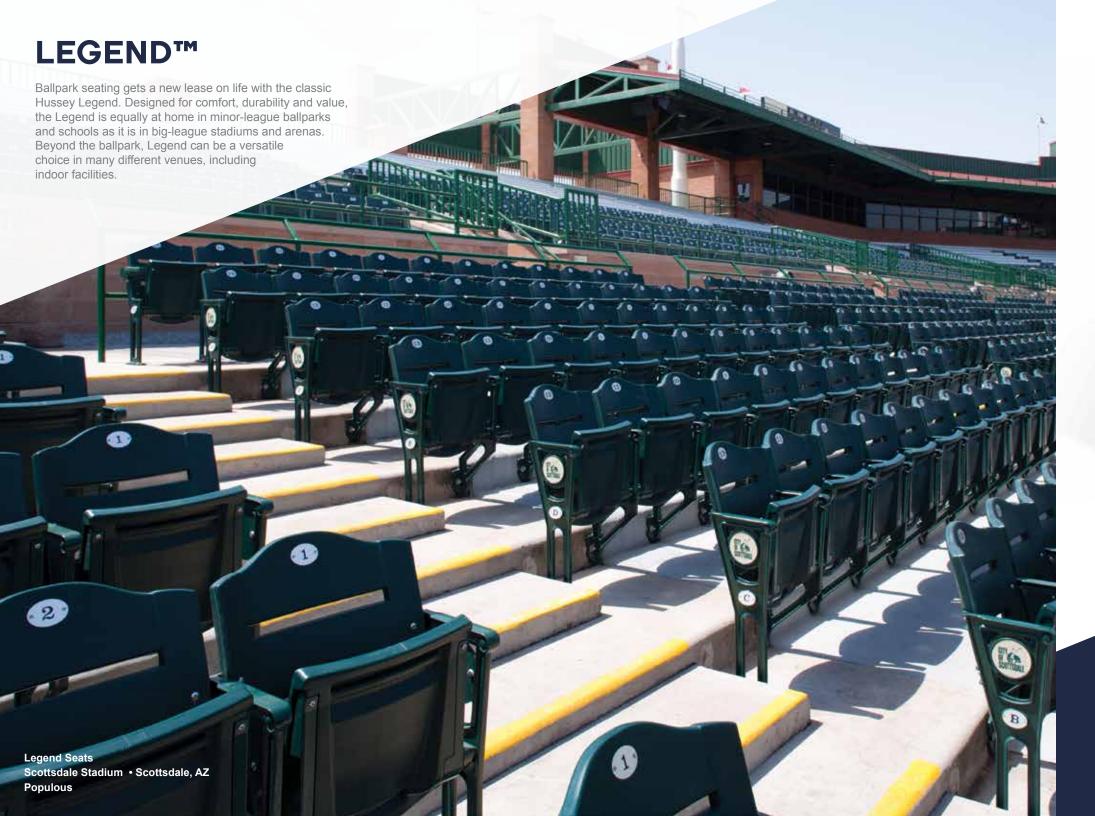

#### **Preferred Seating**

Fusion also creates impressive and comfortable preferred seating areas. These areas often bring in more revenue for boosters and team funds.

Legend™ features a durable, blow-molded slatted back with a durable polymer seat.

#### Comfortable in the Spotlight

Perfect for private and public spaces both inside and out, the Legend's classic design and comfort is the right choice for large and small areas alike. The **Martha Wren Briggs Amphitheatre** is situated on the banks of Lake Matoaka and is home to concerts, wedding ceremonies and parties.

Beyond the ballpark, the Legend can be a versatile choice in many different seating applications. At the Conseco Field House arena in Indianapolis, Legend chairs were used exclusively to maintain a consistent look throughout the facility. Hussey provided a combination of all-plastic Legends, padded Legends and custom-engineered fold-down Legend chairs mounted on Hussey telescopic platforms. This unique indoor installation has proven to be a hit with the owner, the architect and the fans alike!