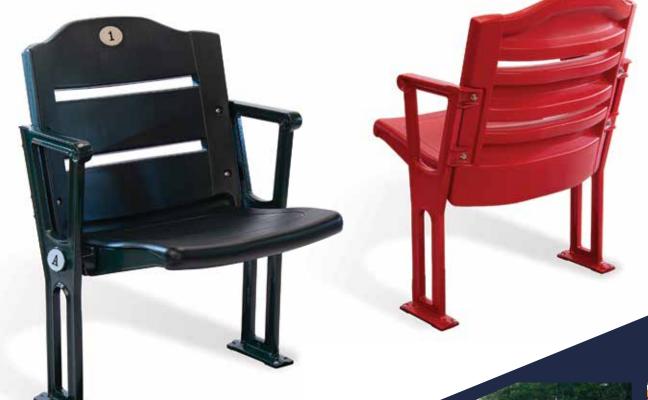

#### Interchangeable Parts

Our Legend and Fusion seats, backs and stanchions are built to be interchangeable. Create your very own chair with the parts you want.

Left: Legend back with Fusion seat and stanchions.