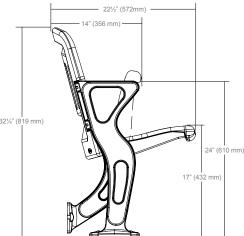

### Seating Layout & Dimensional Data

Our Legend™, Fusion™ and Quattro Extreme™ chairs come in a variety of configurations to suit any purpose. Using the options on the previous page and the drawings and information listed here, you can choose any combination of these chairs to develop a custom Hussey Seating solution.

### Stanchion Mounting Options