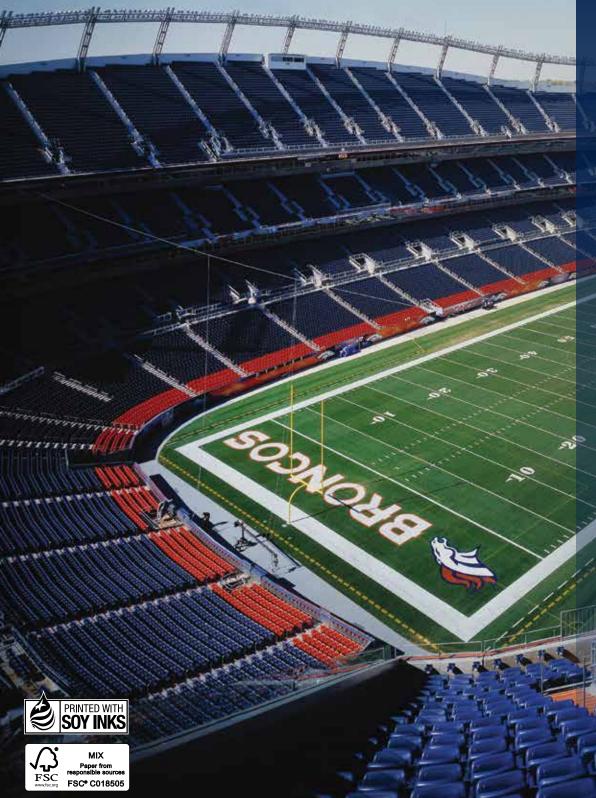

#### lip-up and Armless Chairs

We offer solutions for semi-ambulatory spectators who need to easily slip into a regular seat. The flip-up arm allows access into end-row chairs and can be easily flipped down for a full armrest once the patron is seated. Both types can be used for standard seating when maximum capacity is required.

#### **Skid-Mounted and Companion Chairs**

Seats are mounted on skids for standard seating, and the entire assembly can be unbolted and removed at a moment's notice to accommodate wheelchair patrons. Adjacent chairs remain available for companion seating. Sections are available in 2-chair (approximately 46"/1168 mm) or 3-chair (approximately 66"/1676 mm) widths to fit one or two wheelchairs.