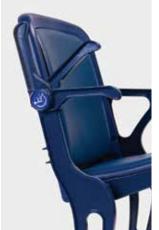

#### **Custom Logo**

Put the final touches on your VIP seating areas with a custom logo on the end of each seating row.

#### Integral Logo

Your team or facility's logo can be integrated into each chair's cast iron end stanchion. Vinyl appliques can be added to color the logo.