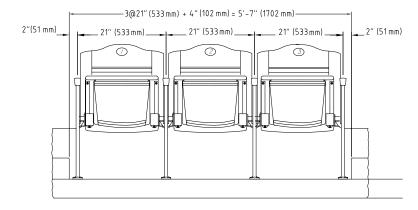

### Calculating Row Length

These examples illustrate how to maximize the number of seats and calculate spacing for your custom design solution.

- End spacing is 2" (51 mm) per aisle end for a total of 4" (102 mm) per continuous row.
- Note that many row lengths have varying chair size combinations not shown in these examples.

### 4 @19" (483 mm) + 5 @20" (508 mm)

15.0' (4572 mm)