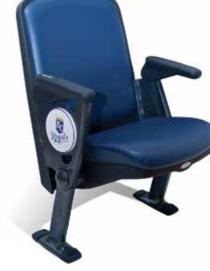

#### FUSION™

Combining invincible strength with style and comfort, Fusion features contemporary lines, a smooth polished finish and unrivaled performance.

It's seating fit for a legend.

Designed for comfort, durability
and value, Legend is a classic
choice for the ballpark and beyond.

### FUSION™

Ductile cast iron hinge arms and threaded steel metal-to-metal fasteners add durability.

For extra comfort and style, the seat features no exposed hardware, and the through bolts on the back are recessed.