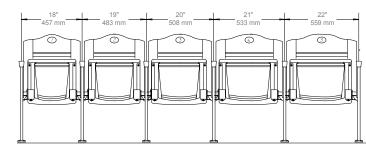

@19" (483 mm) + 5 @20" (508 mm)

15.0' (4572 mm)





#### **General Notes:**

- All Pre-Cast or Poured-in-Place concrete treads must be a min.
   4" (102 mm) thick with the top 2" (51 mm) clear of rebar.
- All Pre-Cast or Poured-in-Place concrete risers must be a min.
   4 1/2" (114 mm) thick. Proper anchorage will require the first 3" (76 mm) to be free and clear of rebar or any other obstruction.
- All normal concrete must have a min. strength of 3000 psi for proper anchor attachment.
- All light weight concrete must have a min. strength of 5000 psi for proper anchor attachment.
- All steel risers must be a min. 1/4" 3/8" (6-10 mm) thick Grade A-36 steel.
- All wood floors must be a solid min. 1 1/2" (38 mm) thick.

### Seat Width Options

#### **FUSION**<sup>TM</sup>



#### LEGEND™



#### QUATTRO EXTREME™



### Sustainability

At Hussey Seating, respecting the landscape we live in—and the hard work and well-being of the people we work with—has always been in our DNA and part of our heritage. Our commitment to environmentally friendly business practices has taken many forms over the years as standards and technology have changed.



In the 1970s, when the rest of the nation began to become more environmentally aware, we had already laid walking trails and planted a tree farm on our beautiful Maine campus. Today, going green means developing environmentally friendly paints and finishes, sourcing sustainable woods and metals, going beyond local and national regulations in clean manufacturing and waste disposal, and making deliveries on time while reducing our carbon fo