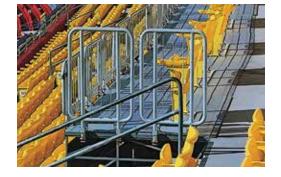

#### Roll-A-Way

This feature is made from floor mount stanchions attached to a steel base with tubular supports. Four swivel casters are mounted on hinged plates to either fold underneath for easy mobility or fold up out of the way when secured to the floor. Available in 2-chair (approx. 46"/1168 mm) or 3-chair (approx. 66"/1676 mm) widths to accommodate one or two wheelchairs. Adjacent companion chairs can be permanently installed.