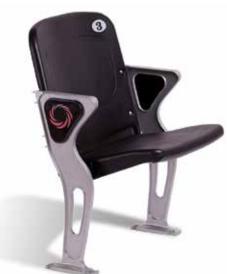

#### QUATTRO EXTREME™

Get the luxury of an upholstered indoor chair with the durability of an outdoor stadium seat when you choose Quattro Extreme.

#### **Quattro Extreme Seats**

Add cushioned comfort with a fully upholstered Quattro Extreme™ seat while maintaining the rugged practicality of a blowmolded polymer back. Or combine with a padded back for even more comfort!