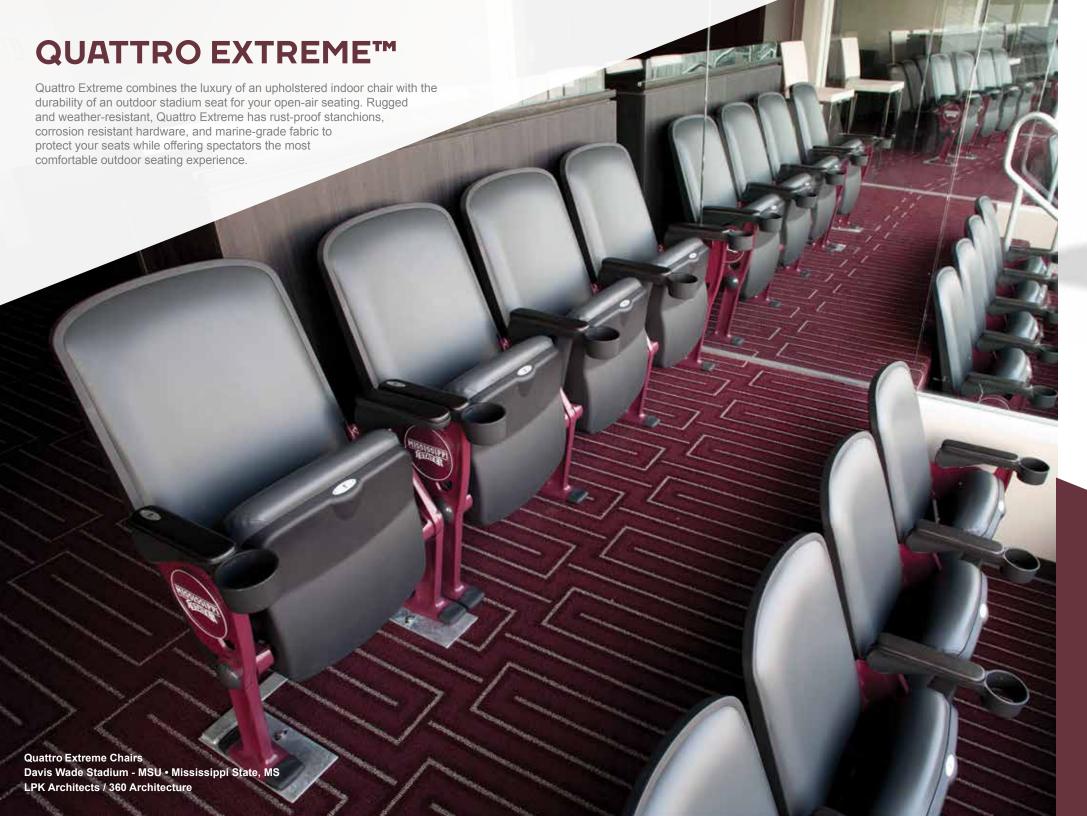

#### QUATTRO EXTREME™

Get the luxury of an upholstered indoor chair with the durability of an outdoor stadium seat when you choose Quattro Extreme.

#### **Quattro Extreme Seats**

Add cushioned comfort with a fully upholstered Quattro Extreme™ seat while maintaining the rugged practicality of a blowmolded polymer back. Or combine with a padded back for even more comfort!