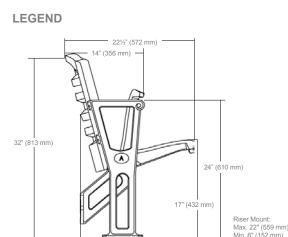

#### **Padded Upholstered Seats**

A wrapped padded seat for ultimate comfort and style. Use matching polymer and vinyl for a monotone look or two-tone with color to make your chair really pop.



#### **Quattro Extreme Seats**

Add cushioned comfort with a fully upholstered Quattro Extreme™ seat while maintaining the rugged practicality of a blowmolded polymer back. Or combine with a padded back for even more comfort!

### Seating Layout & Dimensional Data

Our Legend™, Fusion™ and Quattro Extreme™ chairs come in a variety of configurations to suit any purpose. Using the options on the previous page and the drawings and information listed here, you can choose any combination of these chairs to develop a custom Hussey Seating solution.

### Stanchion Mounting Options

#### **FUSION**





#### **QUATTRO EXTREME**



### Calculating Row Length

These examples illustrate how to maximize the number of seats and calculate spacing for your custom design solution.

- End spacing is 2" (51 mm) per aisle end for a total of 4" (102 mm) per continuous row.
- Note that many row lengths have varying chair size combinations not shown in these examples.

### 4 @19" (483 mm) + 5 @20" (508 mm)

15.0' (4572 mm)





#### **General Notes:**

- All Pre-Cast or Poured-in-Place concrete treads must be a min.
   4" (102 mm) thick with the top 2" (51 mm) clear of rebar.
- All Pre-Cast or Poured-in-Place concrete risers must be a min.
   4 1/2" (114 mm) thick. Proper anchorage will require the first 3" (76 mm) to be free and clear of rebar or any other obstruction.
- All normal concrete must hav