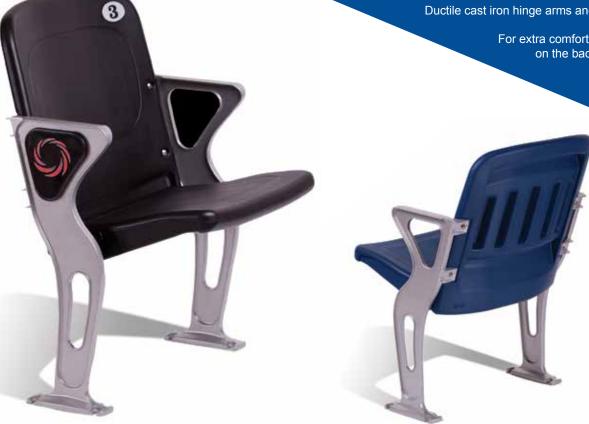

#### Interchangeable Parts

Our Legend and Fusion seats, backs and stanchions are built to be interchangeable. Create your very own chair with the parts you want.

Left: Legend back with Fusion seat and stanchions.