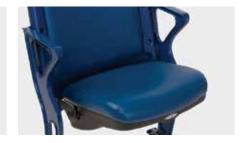

#### **Preferred Seating**

Fusion also creates impressive and comfortable preferred seating areas. These areas often bring in more revenue for boosters and team funds.

Legend™ features a durable, blow-molded slatted back with a durable polymer seat.

Available with padded or upholstered seats.

Includes detailed cast iron standards that can be customized for your facility with an integral cast logo.

Choose from a wide range of standard or custom colors to complement your stadium and team colors.