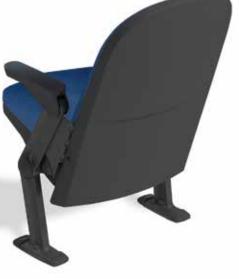

#### FUSION™

Combining invincible strength with style and comfort, Fusion features contemporary lines, a smooth polished finish and unrivaled performance.

It's seating fit for a legend.

Designed for comfort, durability
and value, Legend is a classic
choice for the ballpark and beyond.

### FUSION™

Ductile cast iron hinge arms and threaded steel metal-to-metal fasteners add durability.

For extra comfort and style, the seat features no exposed hardware, and the through bolts on the back are recessed.