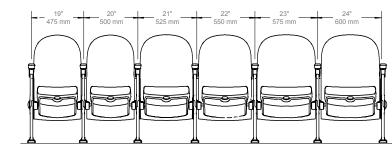

508 mm)

15.0' (4572 mm)





#### **General Notes:**

- All Pre-Cast or Poured-in-Place concrete treads must be a min.
   4" (102 mm) thick with the top 2" (51 mm) clear of rebar.
- All Pre-Cast or Poured-in-Place concrete risers must be a min.
   4 1/2" (114 mm) thick. Proper anchorage will require the first 3" (76 mm) to be free and clear of rebar or any other obstruction.
- All normal concrete must have a min. strength of 3000 psi for proper anchor attachment.
- All light weight concrete must have a min. strength of 5000 psi for proper anchor attachment.
- All steel risers must be a min. 1/4" 3/8" (6-10 mm) thick Grade A-36 steel.
- All wood floors must be a solid min. 1 1/2" (38 mm) thick.

### Seat Width Options

#### **FUSION**<sup>TM</sup>



#### LEGEND™



#### QUATTRO EXTREME™



### Sustainability

At Hussey Seating, respecting the landscape we live in—and the hard work and well-being of the people we work with—has always been in our DNA and part of our heritage. Our commitment to environmentally friendly business practices has taken many forms over the years as standards and technology have changed.



In the 1970s, when the rest of the nation began to become more environmentally aware, we had already laid walking trails and planted a tree farm on our beautiful Maine campus. Today, going green means developing environmentally friendly paints and finishes, sourcing sustainable woods and metals, going beyond local and national regulations in clean manufacturing and waste disposal, and making deliveries on time while reducing our carbon footprint. We reduced our a