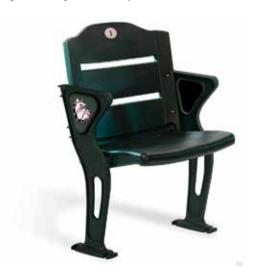

#### FUSION™

Combining invincible strength with style and comfort, Fusion features contemporary lines, a smooth polished finish and unrivaled performance.

It's seating fit for a legend.

Designed for comfort, durability
and value, Legend is a classic
choice for the ballpark and beyond.

### FUSION™

Ductile cast iron hinge arms and threaded steel metal-to-metal fasteners add durability.

For extra comfort and style, the seat features no exposed hardware, and the through bolts on the back are recessed.

> Choose from a wide range of standard or custom colors to complement your stadium and team colors.

> > For greater flexibility, we offer a complete line of accessories and custom options.