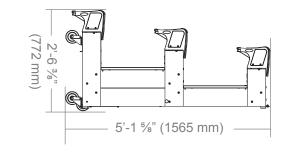

#### **ACCESSIBILITY**

One simple move. Designed to fit through a door as narrow as 32" (813mm) wide, MAXAM 1's<sup>TM</sup> multi-directional casters make it easy to get your seating to where it's needed. You're not stuck courtside anymore – take MAXAM  $1^{TM}$  Portable Bleachers all over campus. Since it will even fit onto common freight elevators or large capacity passenger elevators, you can easily move units from floor to floor.

One minute – one person. We engineered MAXAM 1<sup>™</sup> Portable Bleachers to be operated by a single person. Just extend each of the traction arms, tip the unit, give it a gentle push to lock it down, and it is ready to go. Gas struts provide a controlled descent and lift assistance to ensure easy operation. No more waiting for a crew or scheduling extra labor – just keep saving labor time and cost for the entire life of your seats.