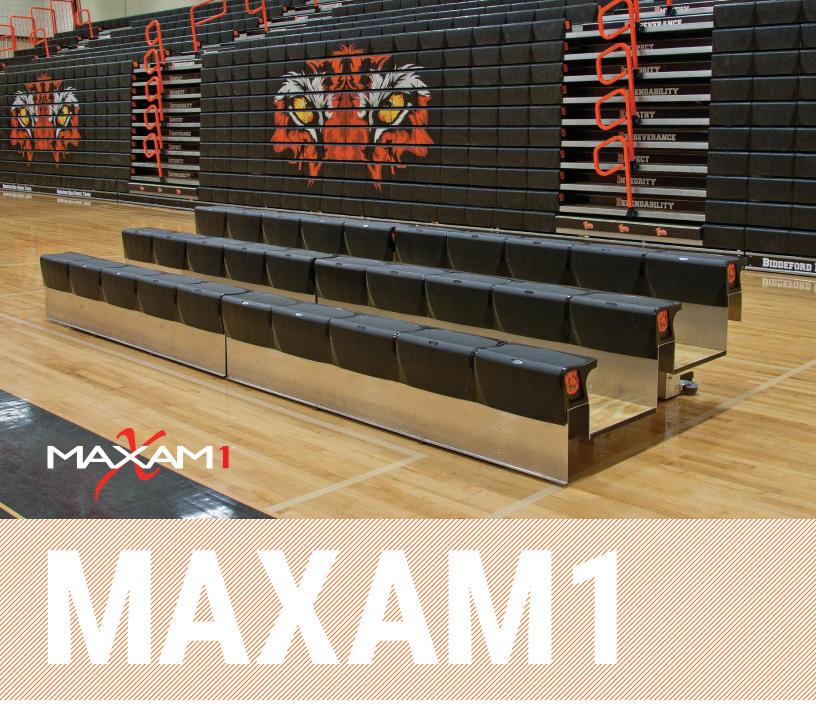

### PORTABILITY, FLEXIBILITY AND SAFETY - ALL IN ONE!

The next generation in portable bleacher seating is MAXAM 1™. Designed to be the safest and most comfortable portable bleachers available, MAXAM 1™ Portable Bleachers quickly bring the safety, comfort and durability of large gym bleacher systems to nearly any spot on your facility's campus.

**One design.** As the first – and only – closed deck portable bleachers to offer ergonomically contoured polymer seats, MAXAM 1<sup>™</sup> delivers unmatched comfort. MAXAM 1<sup>™</sup> Portable Bleachers aesthetically match our MAXAM telescopic bleachers for a seamless gymnasium appearance. Easily pump up the spirit with our customization options; you can even choose the decking material that works best for you.

### **COMFORT**

One comfortable solution.

Comfortable portable bleachers are no longer a dream with MAXAM 1's™
CourtSide™ polymer seat modules.
Incorporating a unique fore to aft contoured seat and a gradual "waterfall" curve on the forward edge, they reduce pressure to the thighs regardless of leg position. Seat spacers with or without cup holders are also available.