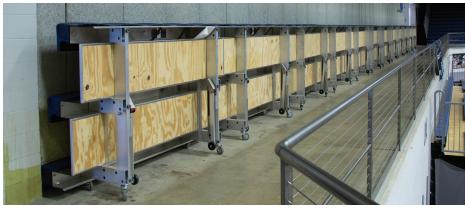

#### **ACCESSIBILITY**

One simple move. Designed to fit through a door as narrow as 32" (813mm) wide, MAXAM 1's<sup>TM</sup> multi-directional casters make it easy to get your seating to where it's needed. You're not stuck courtside anymore – take MAXAM  $1^{TM}$  Portable Bleachers all over campus. Since it will even fit onto common freight elevators or large capacity passenger elevators, you can easily move units from floor to floor.

One safe solution—anywhere, anytime! Safe seating is our first priority as well as yours. MAXAM 1™ sets a new standard for tip & roll bleachers by featuring a closed deck design to eliminate fore to aft openings and actively prevent foot slip-through injuries. Choose from classic wood decking or slip-resistant Polydeck in several colors. The gas strut controlled descent and lift assistance prevents back injuries and limit liability.