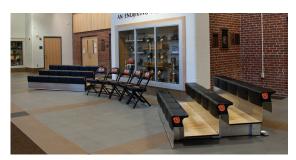

### PORTABILITY, FLEXIBILITY AND SAFETY - ALL IN ONE!

The next generation in portable bleacher seating is MAXAM 1™. Designed to be the safest and most comfortable portable bleachers available, MAXAM 1™ Portable Bleachers quickly bring the safety, comfort and durability of large gym bleacher systems to nearly any spot on your facility's campus.

One answer - anywhere. MAXAM 1™ Portable Bleachers fit in just about anywhere - schools, colleges, fitness clubs, retail & corporate training areas, recreation facilities, community centers, sports fields and playgrounds. Handling larger groups is easy - simply connect multiple units together. You can even use it outdoors temporarily in protected areas\*. Get creative, and think outside the gym!