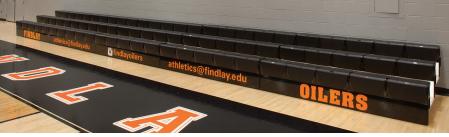

## **CUSTOMIZATION**

Choose from 15 standard interior colors for our CourtSide™ seat modules, or opt for custom color matching to turn up the school spirit.

The end of each seat row or the front of the bleacher offers a spot for your school's logo, mascot, or spirit message. These durable graphic logos are full-color and customizable.