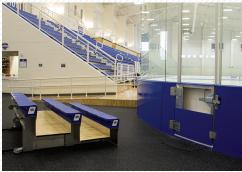

#### **ACCESSIBILITY**

One simple move. Designed to fit through a door as narrow as 32" (813mm) wide, MAXAM 1's<sup>TM</sup> multi-directional casters make it easy to get your seating to where it's needed. You're not stuck courtside anymore – take MAXAM  $1^{TM}$  Portable Bleachers all over campus. Since it will even fit onto common freight elevators or large capacity passenger elevators, you can easily move units from floor to floor.

One safe solution—anywhere, anytime! Safe seating is our first priority as well as yours. MAXAM 1™ sets a new standard for tip & roll bleachers by featuring a closed deck design to eliminate fore to aft openings and actively prevent foot slip-through injuries. Choose from classic wood decking or slip-resistant Polydeck in several colors. The gas strut controlled descent and lift assistance prevents back injuries and limit liability.