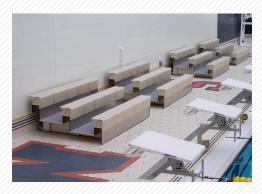

One minute – one person. We engineered MAXAM 1<sup>™</sup> Portable Bleachers to be operated by a single person. Just extend each of the traction arms, tip the unit, give it a gentle push to lock it down, and it is ready to go. Gas struts provide a controlled descent and lift assistance to ensure easy operation. No more waiting for a crew or scheduling extra labor – just keep saving labor time and cost for the entire life of your seats.

One safe solution—anywhere, anytime! Safe seating is our first priority as well as yours. MAXAM 1™ sets a new standard for tip & roll bleachers by featuring a closed deck design to eliminate fore to aft openings and actively prevent foot slip-through injuries. Choose from classic wood decking or slip-resistant Polydeck in several colors. The gas strut controlled descent and lift assistance prevents back injuries and limit liability.