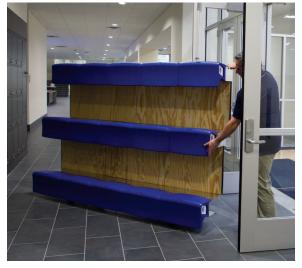

One person. MAXAM  $1^{™}$  Portable Bleachers are designed for quick & easy one-person transport and one-person operation. Hussey's legendary attention to detail means MAXAM  $1^{™}$  was created with your environment in mind – whether that means fitting through tight doorways and onto elevators, or providing the safest portable bleacher system to own and operate.

#### **ACCESSIBILITY**

One simple move. Designed to fit through a door as narrow as 32" (813mm) wide, MAXAM 1's<sup>TM</sup> multi-directional casters make it easy to get your seating to where it's needed. You're not stuck courtside anymore – take MAXAM  $1^{TM}$  Portable Bleachers all over campus. Since it will even fit onto common freight elevators or large capacity passenger elevators, you can easily move units from floor to floor.