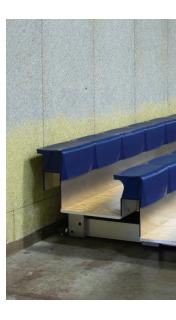

### **COMFORT**

One comfortable solution.

Comfortable portable bleachers are no longer a dream with MAXAM 1's™
CourtSide™ polymer seat modules.
Incorporating a unique fore to aft contoured seat and a gradual "waterfall" curve on the forward edge, they reduce pressure to the thighs regardless of leg position. Seat spacers with or without cup holders are also available.

One safe solution—anywhere, anytime! Safe seating is our first priority as well as yours. MAXAM 1™ sets a new standard for tip & roll bleachers by featuring a closed deck design to eliminate fore to aft openings and actively prevent foot slip-through injuries. Choose from classic wood decking or slip-resistant Polydeck in several colors. The gas strut controlled descent and lift assistance prevents back injuries and limit liability.