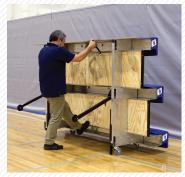

One person. MAXAM  $1^{™}$  Portable Bleachers are designed for quick & easy one-person transport and one-person operation. Hussey's legendary attention to detail means MAXAM  $1^{™}$  was created with your environment in mind – whether that means fitting through tight doorways and onto elevators, or providing the safest portable bleacher system to own and operate.

One minute – one person. We engineered MAXAM 1<sup>™</sup> Portable Bleachers to be operated by a single person. Just extend each of the traction arms, tip the unit, give it a gentle push to lock it down, and it is ready to go. Gas struts provide a controlled descent and lift assistance to ensure easy operation. No more waiting for a crew or scheduling extra labor – just keep saving labor time and cost for the entire life of your seats.