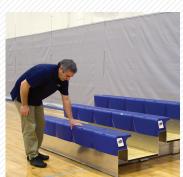

One person. MAXAM  $1^{™}$  Portable Bleachers are designed for quick & easy one-person transport and one-person operation. Hussey's legendary attention to detail means MAXAM  $1^{™}$  was created with your environment in mind – whether that means fitting through tight doorways and onto elevators, or providing the safest portable bleacher system to own and operate.

One minute – one person. We engineered MAXAM 1<sup>™</sup> Portable Bleachers to be operated by a single person. Just extend each of the traction arms, tip the unit, give it a gentle push to lock it down, and it is ready to go. Gas struts provide a controlled descent and lift assistance to ensure easy operation. No more waiting for a crew or scheduling extra labor – just keep saving labor time and cost for the entire life of your seats.