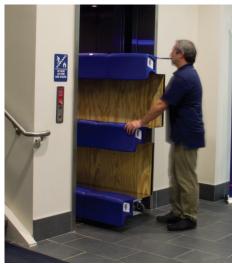

One person. MAXAM  $1^{™}$  Portable Bleachers are designed for quick & easy one-person transport and one-person operation. Hussey's legendary attention to detail means MAXAM  $1^{™}$  was created with your environment in mind – whether that means fitting through tight doorways and onto elevators, or providing the safest portable bleacher system to own and operate.

#### **ACCESSIBILITY**

One simple move. Designed to fit through a door as narrow as 32" (813mm) wide, MAXAM 1's<sup>TM</sup> multi-directional casters make it easy to get your seating to where it's needed. You're not stuck courtside anymore – take MAXAM  $1^{TM}$  Portable Bleachers all over campus. Since it will even fit onto common freight elevators or large capacity passenger elevators, you can easily move units from floor to floor.