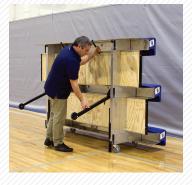

One person. MAXAM  $1^{™}$  Portable Bleachers are designed for quick & easy one-person transport and one-person operation. Hussey's legendary attention to detail means MAXAM  $1^{™}$  was created with your environment in mind – whether that means fitting through tight doorways and onto elevators, or providing the safest portable bleacher system to own and operate.

One minute – one person. We engineered MAXAM 1<sup>™</sup> Portable Bleachers to be operated by a single person. Just extend each of the traction arms, tip the unit, give it a gentle push to lock it down, and it is ready to go. Gas struts provide a controlled descent and lift assistance to ensure easy operation. No more waiting for a crew or scheduling extra labor – just keep saving labor time and cost for the entire life of your seats.