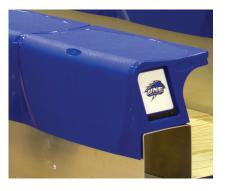

## **CUSTOMIZATION**

Choose from 15 standard interior colors for our CourtSide™ seat modules, or opt for custom color matching to turn up the school spirit.

The end of each seat row or the front of the bleacher offers a spot for your school's logo, mascot, or spirit message. These durable graphic logos are full-color and customizable.