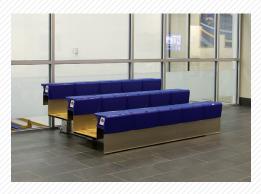

### PORTABILITY, FLEXIBILITY AND SAFETY - ALL IN ONE!

The next generation in portable bleacher seating is MAXAM 1™. Designed to be the safest and most comfortable portable bleachers available, MAXAM 1™ Portable Bleachers quickly bring the safety, comfort and durability of large gym bleacher systems to nearly any spot on your facility's campus.

One person. MAXAM  $1^{™}$  Portable Bleachers are designed for quick & easy one-person transport and one-person operation. Hussey's legendary attention to detail means MAXAM  $1^{™}$  was created with your environment in mind – whether that means fitting through tight doorways and onto elevators, or providing the safest portable bleacher system to own and operate.

**One design.** As the first – and only – closed deck portable bleachers to offer ergonomically contoured polymer seats, MAXAM 1<sup>™</sup> delivers unmatched comfort. MAXAM 1<sup>™</sup> Portable Bleachers aesthetically match our MAXAM telescopic bleachers for a seamless gymnasium appearance. Easily pump up the spirit with our customization options; you can even choose the decking material that works best for you.

**Get the one changing the game.** Take the great quality and durability of MAXAM anywhere you want to go − our tough yet lightweight aluminum frame means you can use MAXAM 1<sup>™</sup> virtually anywhere\*. Take your seating from courtside to rink-side, indoor pool to cafeteria, auditorium stage to meeting room with a new level of ease, safety and comfort backed by a best-in-class 5-year manufacturer's warranty.