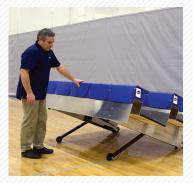

#### **ACCESSIBILITY**

One simple move. Designed to fit through a door as narrow as 32" (813mm) wide, MAXAM 1's<sup>TM</sup> multi-directional casters make it easy to get your seating to where it's needed. You're not stuck courtside anymore – take MAXAM  $1^{TM}$  Portable Bleachers all over campus. Since it will even fit onto common freight elevators or large capacity passenger elevators, you can easily move units from floor to floor.

One safe solution—anywhere, anytime! Safe seating is our first priority as well as yours. MAXAM 1™ sets a new standard for tip & roll bleachers by featuring a closed deck design to eliminate fore to aft openings and actively prevent foot slip-through injuries. Choose from classic wood decking or slip-resistant Polydeck in several colors. The gas strut controlled descent and lift assistance prevents back injuries and limit liability.