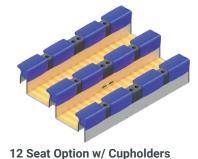

### **COMFORT**

One comfortable solution.

Comfortable portable bleachers are no longer a dream with MAXAM 1's™
CourtSide™ polymer seat modules.
Incorporating a unique fore to aft contoured seat and a gradual "waterfall" curve on the forward edge, they reduce pressure to the thighs regardless of leg position. Seat spacers with or without cup holders are also available.

## **CUSTOMIZATION**

Choose from 15 standard interior colors for our CourtSide™ seat modules, or opt for custom color matching to turn up the school spirit.

The end of each seat row or the front of the bleacher offers a spot for your school's logo, mascot, or spirit message. These durable graphic logos are full-color and customizable.