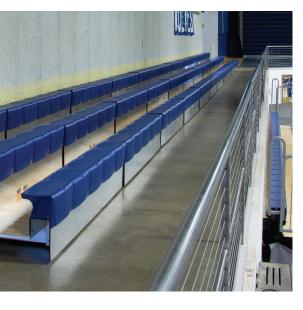

**One design.** As the first – and only – closed deck portable bleachers to offer ergonomically contoured polymer seats, MAXAM 1<sup>™</sup> delivers unmatched comfort. MAXAM 1<sup>™</sup> Portable Bleachers aesthetically match our MAXAM telescopic bleachers for a seamless gymnasium appearance. Easily pump up the spirit with our customization options; you can even choose the decking material that works best for you.

### **COMFORT**

One comfortable solution.

Comfortable portable bleachers are no longer a dream with MAXAM 1's™
CourtSide™ polymer seat modules.
Incorporating a unique fore to aft contoured seat and a gradual "waterfall" curve on the forward edge, they reduce pressure to the thighs regardless of leg position. Seat spacers with or without cup holders are also available.