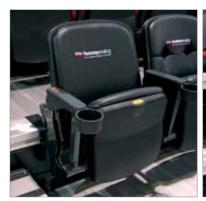

Accommodating up to a 36" (914mm) premium seat back, your patrons will love the look and feel of MXP. With deeper row spacing, more legroom and our premium upholstered chair options, telescopic seating has never been more comfortable.

Plus, our new chair mounting system delivers the most stable, solid telescopic seating experience available today - one with the feel of a fixed auditorium chair and the flexibility of a telescopic platform seating solution.