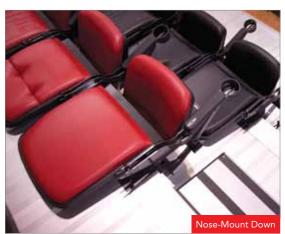

Our Quattro nose-mount chairs can be raised and lowered in pairs, with the armrest locking into place providing an exceptionally solid, stable seat.