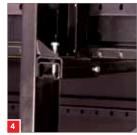

#### **Lower Captive Interlocks**

The lower interlock design nests completely, permitting a zero-offset between tiers that minimizes the closed footprint of the system. Pre-tension guide rods cannot be bent or disengaged resulting in smooth, reliable operation every time.