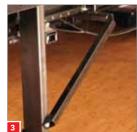

## **Tubular Knee Bracing**

Designed to withstand heavy use and heavy loads, the tubular knee braces provide a safe, rigid walking surface.