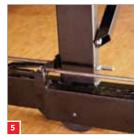

#### **Lower Captive Interlocks**

The lower interlock design nests completely, permitting a zero-offset between tiers that minimizes the closed footprint of the system. Pre-tension guide rods cannot be bent or disengaged resulting in smooth, reliable operation every time.