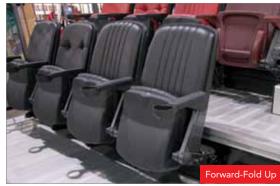

## **Quattro Foward-Fold Seating**

Setup and changeover is fast and easy with a single operator by simply unlocking our Quattro forward-fold upholstered chair rows and raising or lowering up to 14 seats at a time. Gas struts on each seat provide a more controlled and safe setup and changeover.