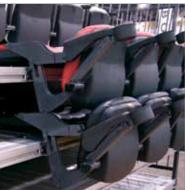

## **Quattro Foward-Fold Seating**

Setup and changeover is fast and easy with a single operator by simply unlocking our Quattro forward-fold upholstered chair rows and raising or lowering up to 14 seats at a time. Gas struts on each seat provide a more controlled and safe setup and changeover.