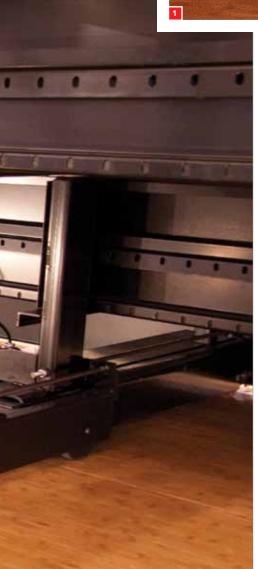

The understructure of any telescopic platform is the backbone of the system, and MXP's understructure is engineered to provide maximum flexibility, safety, performance and reliability. Created with high-tensile steel and formed components, MXP achieves an ideal strength to weight ratio that maximizes the systems performance while minimizing wear and tear on the system and your facility.

When it comes to your facility's seating configuration, we know you want the freedom to create just the right blend of customer comfort

and seating capacity. With MXP, the choices are all yours. Utilizing Hussey's proven vertical frame design, MXP accommodates rises from 4''-24'' (102 – 610mm), row spacing from 32''-36'' (813 – 914mm) in 1'' (25mm) increments, and tapered sections up to  $22\ 1/2$  degrees, providing maximum seating configuration flexibility.

And you can rest easy knowing that whatever configuration you choose, MXP's design and Hussey's commitment to quality deliver the safest telescopic platform in the industry.