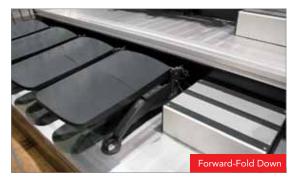

## **Quattro Foward-Fold Seating**

Setup and changeover is fast and easy with a single operator by simply unlocking our Quattro forward-fold upholstered chair rows and raising or lowering up to 14 seats at a time. Gas struts on each seat provide a more controlled and safe setup and changeover.