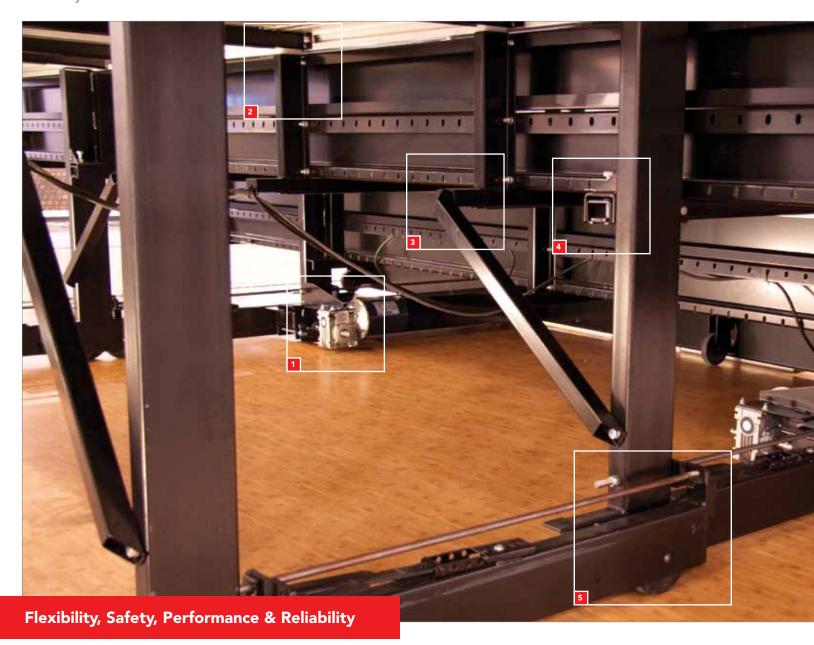

The understructure of any telescopic platform is the backbone of the system, and MXP's understructure is engineered to provide maximum flexibility, safety, performance and reliability. Created with high-tensile steel and formed components, MXP achieves an ideal strength to weight ratio that maximizes the systems performance while minimizing wear and tear on the system and your facility.

#### **Soft-Start Steerable Power**

The revolutionary soft-start steerable power system is the most efficient system in the industry, utilizing your existing power source so it's easy on your facility's budget, and even easier to operate. Plus, the controlled start prevents unnecessary wear and tear on the system or your facility.

MXP's unique motor control system allows a single operator to steer the section as it opens and closes to fine-tune its final position. Get a perfect alignment the first time, every time.

#### **Fully Captive Interlocks**

Providing the ultimate in safety and performance, fully captive upper and lower interlocks ensure the frames can never separate. Plus, the upper interlocks provide a stable, locked deck when loaded so your audience will feel as safe and stable on the 30th row as on the first.

## **Tubular Knee Bracing**

Designed to withstand heavy use and heavy loads, the tubular knee braces provide a safe, rigid walking surface.

## **Adjustable Cantilevers**

Creating an exceptionally quiet deck and better overall operational performance, the adjustable cantilevers adjust to eliminate friction points during open/close.

#### **Lower Captive Interlocks**

The lower interlock design nests completely, permitting a zero-offset between tiers that minimizes the closed footprint of the system. Pre-tension guide rods cannot be bent or disengaged resulting in smooth, reliable operation every time.