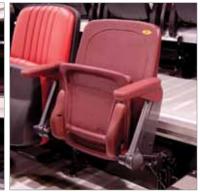

Accommodating up to a 36" (914mm) premium seat back, your patrons will love the look and feel of MXP. With deeper row spacing, more legroom and our premium upholstered chair options, telescopic seating has never been more comfortable.

Plus, our new chair mounting system delivers the most stable, solid telescopic seating experience available today - one with the feel of a fixed auditorium chair and the flexibility of a telescopic platform seating solution.