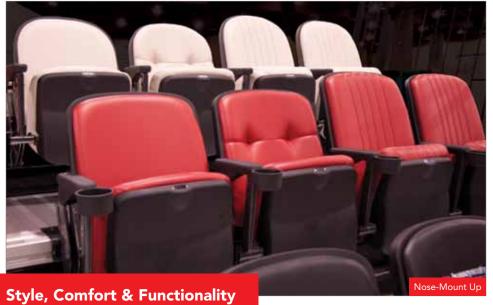

Accommodating up to a 36" (914mm) premium seat back, your patrons will love the look and feel of MXP. With deeper row spacing, more legroom and our premium upholstered chair options, telescopic seating has never been more comfortable.

Plus, our new chair mounting system delivers the most stable, solid telescopic seating experience available today - one with the feel of a fixed auditorium chair and the flexibility of a telescopic platform seating solution.

Our Quattro nose-mount chairs can be raised and lowered in pairs, with the armrest locking into place providing an exceptionally solid, stable seat.