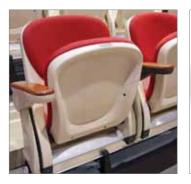

Metro Semi-Automatic Seating
Our Metro seats can be configured
for true semi-automatic operation
of up to 14 chairs at once. The
chairs automatically lower as
the system is closed and when
opened, the operator provides
a manual assist to lock the chairs
into place.