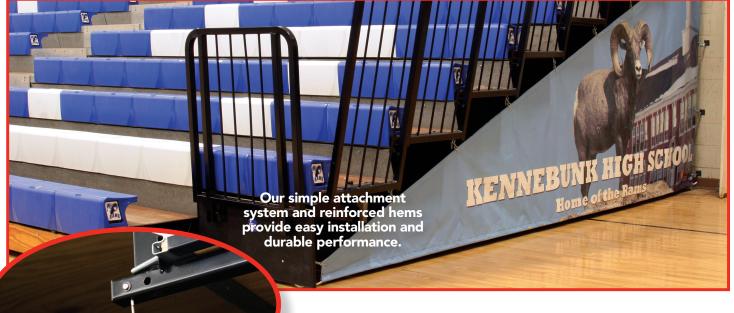

## has never looked better.

Ring down the curtain on injury, vandalism and potential liability risk. With Hussey Safety End-Closure Curtains, you can boost gym safety while displaying your school pride. Built school-tough, they work beautifully and securely on new or existing bleachers. And Hussey offers the capability for full-bleed designs—including photographs.

A lot of smart thought is behind each Hussey curtain:

- blocking unauthorized access to your bleacher understructure to prevent injury and vandalism,
- carrying your school's identity with your choice of colors, logos and full-bleed designs,
- providing "billboard" space that can be sold to sponsors,
- attaching to the bleacher permanently so there's no need for storage space,
- and providing long-term wear with chemically bonded images and water- and UV-resistant materials.