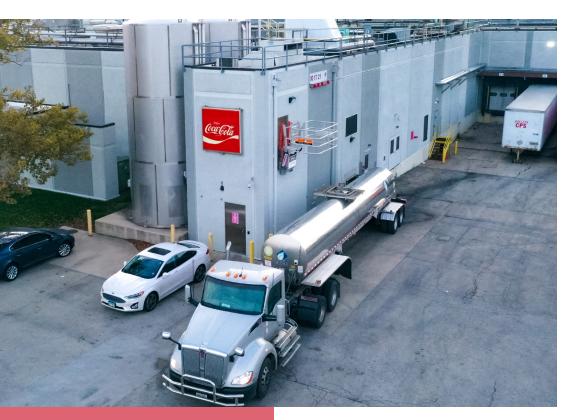

# GREAT LAKES COCA COLA BOTTLING CENTER

- ALSIP, ILLINOIS, USA

WWW.NAWKAW.COM

#### THE CHALLENGE

The bottling and distribution construction, renovation for Coca-Cola Bottling, which elements together. owns and operates several bottling facilities across the Precast panels were selected necessitated a redesign and which campus.

Great Lakes Bottling's parent company, OKW Architects and project Reyes Holdings, collaborated managers. with Novak Construction **OKW Architects** to and create a comprehensive redesign of the Alsip campus and distribution center. It would feature a mix of new

of the most popular name in existing facilities, and a wholly soft drinks has always been a new metallic color scheme, logistical feat. For Great Lakes which would tie the design

Midwest, increased demand for the expansion project, provided muchexpansion of their Alsip needed durability and texture. However, a color solution was needed to craft the tri-Coca-Cola tone scheme desired by