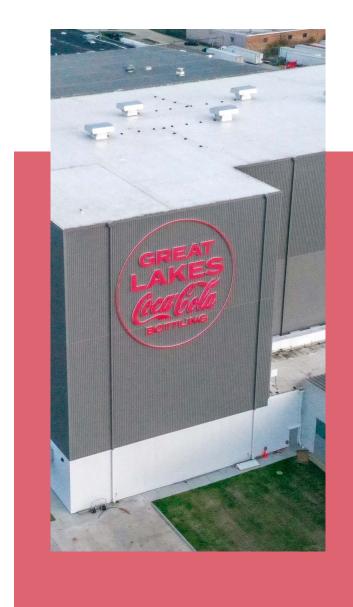

# GREAT LAKES COCA COLA BOTTLING CENTER

- ALSIP, ILLINOIS, USA

WWW.NAWKAW.COM

Next, these three tones were produced in NawTone-KO, which provides robust coverage of the substrate's porosity without entrapping moisture and forms chemical bonds between the coating and concrete.

The finalized look stretches across three elevations and marries together each of the campus' structures, both old and new.