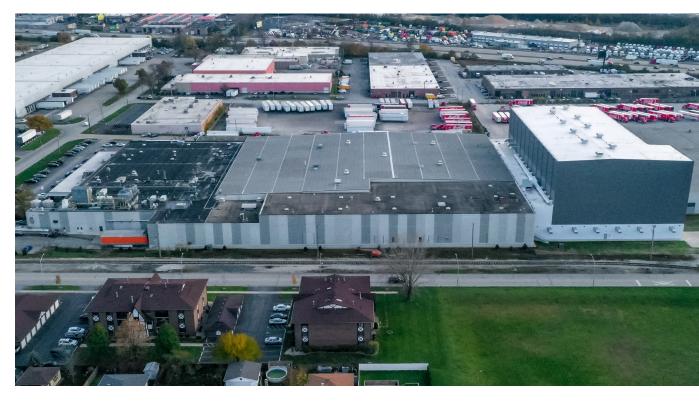

# GREAT LAKES COCA COLA BOTTLING CENTER

- ALSIP, ILLINOIS, USA

WWW.NAWKAW.COM

Next, these three tones were produced in NawTone-KO, which provides robust coverage of the substrate's porosity without entrapping moisture and forms chemical bonds between the coating and concrete.

The finalized look stretches across three elevations and marries together each of the campus' structures, both old and new.

WWW.NAWKAW.COM

 ${\sf Great\,Lakes\,Coca\,Cola\,Bottling\,Center,\,Alsip,\,Illinois}$ 