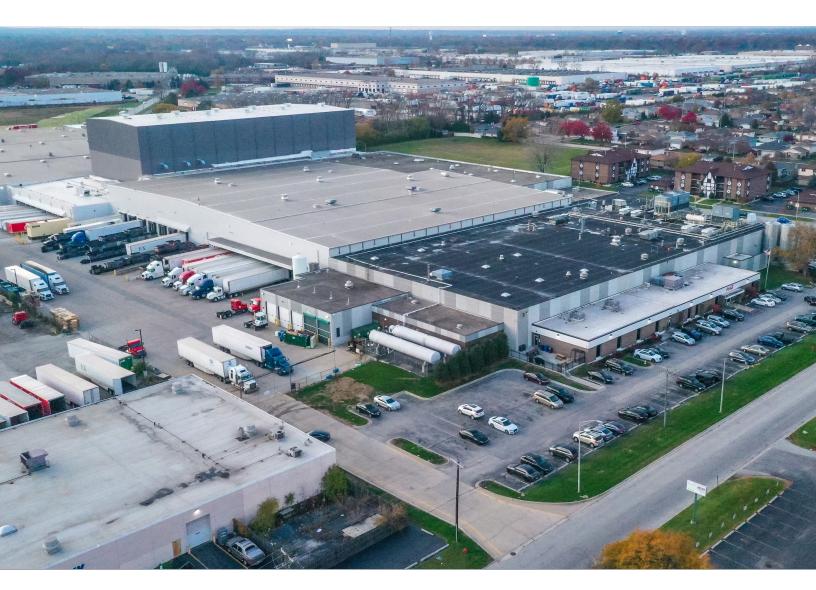

# GREAT LAKES COCA COLA BOTTLING CENTER

- ALSIP, ILLINOIS, USA

WWW.NAWKAW.COM

Next, these three tones were produced in NawTone-KO, which provides robust coverage of the substrate's porosity without entrapping moisture and forms chemical bonds between the coating and concrete.

The finalized look stretches across three elevations and marries together each of the campus' structures, both old and new.

WWW.NAWKAW.COM

 ${\sf Great\,Lakes\,Coca\,Cola\,Bottling\,Center,\,Alsip,\,Illinois}$ 