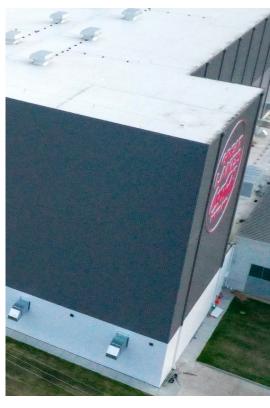

Next, these three tones were produced in NawTone-KO, which provides robust coverage of the substrate's porosity without entrapping moisture and forms chemical bonds between the coating and concrete.

The finalized look stretches across three elevations and marries together each of the campus' structures, both old and new.