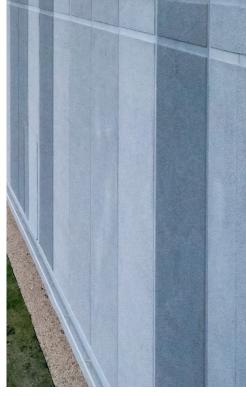

## THE SOLUTION

Nawkaw was approached to provide a comprehensive color treatment to precast paneling and ancillary elements of the project, such as dock doors. Nawkaw's in-house experts perfectly matched the three specified grey hues using an internal color matching technology more precise than the human eye can perceive.

Next, these three tones were produced in NawTone-KO, which provides robust coverage of the substrate's porosity without entrapping moisture and forms chemical bonds between the coating and concrete.

The finalized look stretches across three elevations and marries together each of the campus' structures, both old and new.