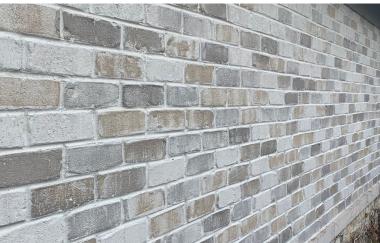

## **BRICK SWATCHES**

#NawB-01

#NawB-02

#NawB-03

|       | - |  | ]   |
|-------|---|--|-----|
|       |   |  |     |
| N. g. |   |  |     |
|       |   |  |     |
|       |   |  |     |
|       |   |  |     |
|       |   |  |     |
|       |   |  |     |
|       |   |  | 11- |
|       |   |  |     |
|       |   |  |     |
|       |   |  |     |
|       |   |  | 12  |
|       |   |  |     |

## **MORE BRICK SWATCHES**