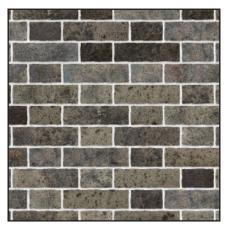

## **BRICK SWATCHES**

#NawB-01

#NawB-02

#NawB-03

|       | - |  | ]   |
|-------|---|--|-----|
|       |   |  |     |
| N. g. |   |  |     |
|       |   |  |     |
|       |   |  |     |
|       |   |  |     |
|       |   |  |     |
|       |   |  |     |
|       |   |  | 11- |
|       |   |  |     |
|       |   |  |     |
|       |   |  |     |
|       |   |  | 12  |
|       |   |  |     |