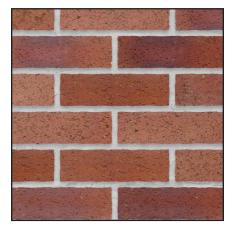

## **BRICK SWATCHES**

#NawB-01

#NawB-02

#NawB-03

|       | - |  | ]   |
|-------|---|--|-----|
|       |   |  |     |
| N. g. |   |  |     |
|       |   |  |     |
|       |   |  |     |
|       |   |  |     |
|       |   |  |     |
|       |   |  |     |
|       |   |  | 11- |
|       |   |  |     |
|       |   |  |     |
|       |   |  |     |
|       |   |  | 12  |
|       |   |  |     |

## **MORE BRICK SWATCHES**