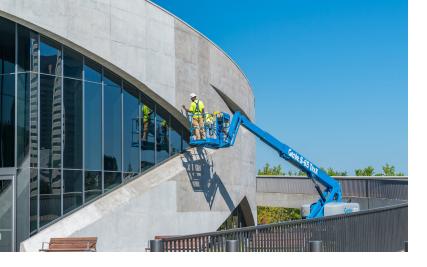

### ABOUT

Nawkaw has provided water-based mineral and acrylic stain services for vertical concrete and masonry since 1988. Our in-house specialists design and apply sustainable finishes at scale-matching specified colors, replicating various building materials, and creating looks that last decades and beyond.

From downtown high rises to residential homes and everything in between, our mission remains the same: to provide a long-lasting, sustainable color solution that brings beauty and artistry to the structures we use and enjoy.