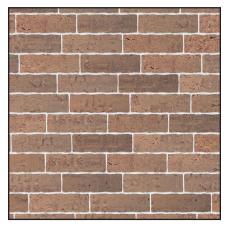

## **BRICK SWATCHES**

#NawB-01

#NawB-02

#NawB-03

|       | - |  | ]   |
|-------|---|--|-----|
|       |   |  |     |
| N. g. |   |  |     |
|       |   |  |     |
|       |   |  |     |
|       |   |  |     |
|       |   |  |     |
|       |   |  |     |
|       |   |  | 11- |
|       |   |  |     |
|       |   |  |     |
|       |   |  |     |
|       |   |  | 12  |
|       |   |  |     |