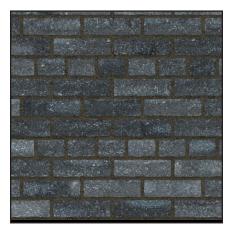

## **BRICK SWATCHES**

#NawB-01

#NawB-02

#NawB-03

|       | - |  | ]   |
|-------|---|--|-----|
|       |   |  |     |
| N. g. |   |  |     |
|       |   |  |     |
|       |   |  |     |
|       |   |  |     |
|       |   |  |     |
|       |   |  |     |
|       |   |  | 11- |
|       |   |  |     |
|       |   |  |     |
|       |   |  |     |
|       |   |  | 12  |
|       |   |  |     |