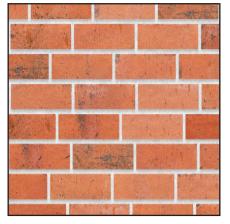

## **BRICK SWATCHES**

#NawB-01

#NawB-02

#NawB-03

|       | - |  | ]   |
|-------|---|--|-----|
|       |   |  |     |
| N. g. |   |  |     |
|       |   |  |     |
|       |   |  |     |
|       |   |  |     |
|       |   |  |     |
|       |   |  |     |
|       |   |  | 11- |
|       |   |  |     |
|       |   |  |     |
|       |   |  |     |
|       |   |  | 12  |
|       |   |  |     |