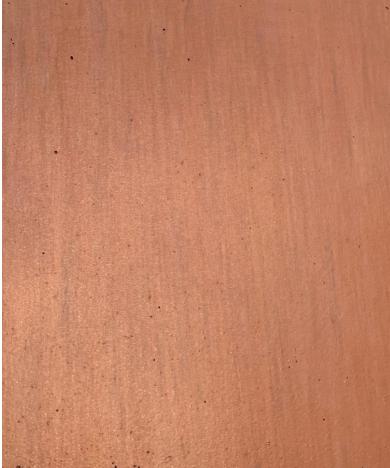

## **BRICK SWATCHES**

#NawB-01

#NawB-02

#NawB-03

|       | - |  | ]   |
|-------|---|--|-----|
|       |   |  |     |
| N. g. |   |  |     |
|       |   |  |     |
|       |   |  |     |
|       |   |  |     |
|       |   |  |     |
|       |   |  |     |
|       |   |  | 11- |
|       |   |  |     |
|       |   |  |     |
|       |   |  |     |
|       |   |  | 12  |
|       |   |  |     |