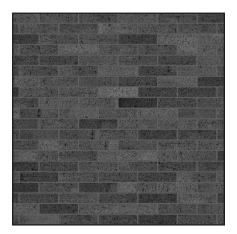

## **BRICK SWATCHES**

#NawB-01

#NawB-02

#NawB-03

|       | - |  | ]   |
|-------|---|--|-----|
|       |   |  |     |
| N. g. |   |  |     |
|       |   |  |     |
|       |   |  |     |
|       |   |  |     |
|       |   |  |     |
|       |   |  |     |
|       |   |  | 11- |
|       |   |  |     |
|       |   |  |     |
|       |   |  |     |
|       |   |  | 12  |
|       |   |  |     |