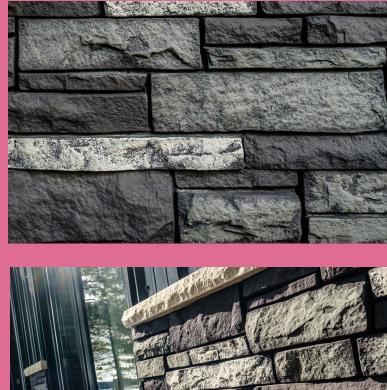

Bradstone's work provided the texture and naturalism the homeowners desired, but a long-lasting color solution would be needed to finalize the look and turn gray stone into the beautiful, textured stonework required for the project.

# THE Solution

To meet homeowner expectations and finalize their work, Bradstone called in Nawkaw to provide the textured, dark stonework finish specified. Nawkaw's expert stain technicians first applied a two-tone, textured finish of the flagship NawTone product as a sample, which was later approved. This finish combined not only shades of black and gray but worked in harmony with the pre-existing shade of gray on the stonework paneling. The final effect is a beautiful, textured pattern that appears in a myriad of shades.