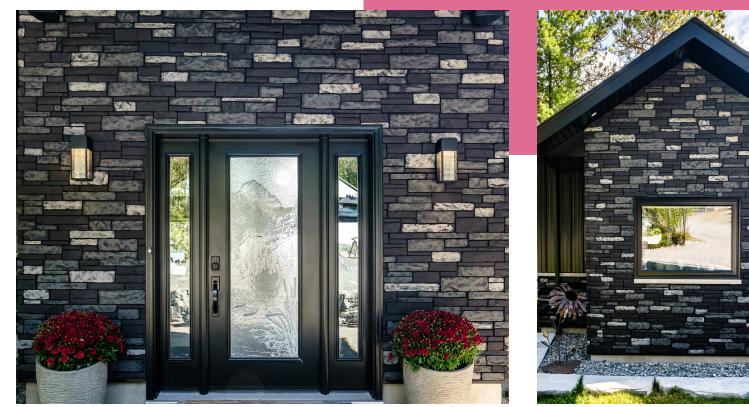

# THE Solution

To meet homeowner expectations and finalize their work, Bradstone called in Nawkaw to provide the textured, dark stonework finish specified. Nawkaw's expert stain technicians first applied a two-tone, textured finish of the flagship NawTone product as a sample, which was later approved. This finish combined not only shades of black and gray but worked in harmony with the pre-existing shade of gray on the stonework paneling. The final effect is a beautiful, textured pattern that appears in a myriad of shades.

Nawkaw's finished work elevates the property's beauty and the collective work of other contracted teams across the home's materiality. Furthermore, Nawkaw's warrantied work here can easily withstand freezing Canadian winters and inclement weather conditions for 25 years.