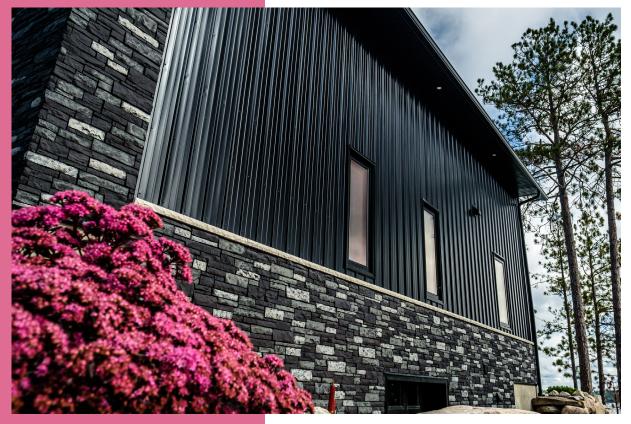

# THE Solution

To meet homeowner expectations and finalize their work, Bradstone called in Nawkaw to provide the textured, dark stonework finish specified. Nawkaw's expert stain technicians first applied a two-tone, textured finish of the flagship NawTone product as a sample, which was later approved. This finish combined not only shades of black and gray but worked in harmony with the pre-existing shade of gray on the stonework paneling. The final effect is a beautiful, textured pattern that appears in a myriad of shades.

Nawkaw's finished work elevates the property's beauty and the collective work of other contracted teams across the home's materiality. Furthermore, Nawkaw's warrantied work here can easily withstand freezing Canadian winters and inclement weather conditions for 25 years.