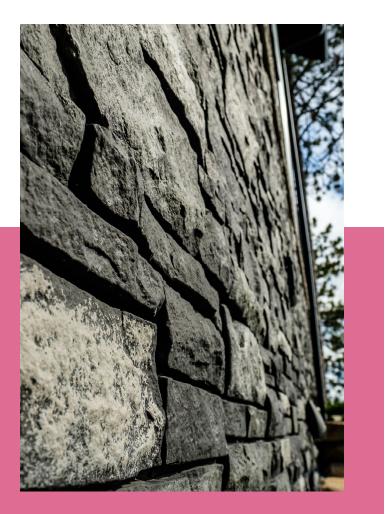

Bradstone's work provided the texture and naturalism the homeowners desired, but a long-lasting color solution would be needed to finalize the look and turn gray stone into the beautiful, textured stonework required for the project.

# THE Solution

To meet homeowner expectations and finalize their work, Bradstone called in Nawkaw to provide the textured, dark stonework finish specified. Nawkaw's expert stain technicians first applied a two-tone, textured finish of the flagship NawTone product as a sample, which was later approved. This finish combined not only shades of black and gray but worked in harmony with the pre-existing shade of gray on the stonework paneling. The final effect is a beautiful, textured pattern that appears in a myriad of shades.