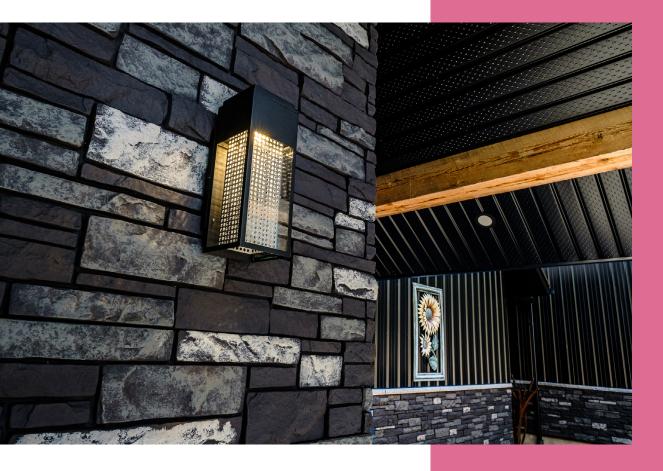

# THE Solution

To meet homeowner expectations and finalize their work, Bradstone called in Nawkaw to provide the textured, dark stonework finish specified. Nawkaw's expert stain technicians first applied a two-tone, textured finish of the flagship NawTone product as a sample, which was later approved. This finish combined not only shades of black and gray but worked in harmony with the pre-existing shade of gray on the stonework paneling. The final effect is a beautiful, textured pattern that appears in a myriad of shades.

Nawkaw's finished work elevates the property's beauty and the collective work of other contracted teams across the home's materiality. Furthermore, Nawkaw's warrantied work here can easily withstand freezing Canadian winters and inclement weather conditions for 25 years.