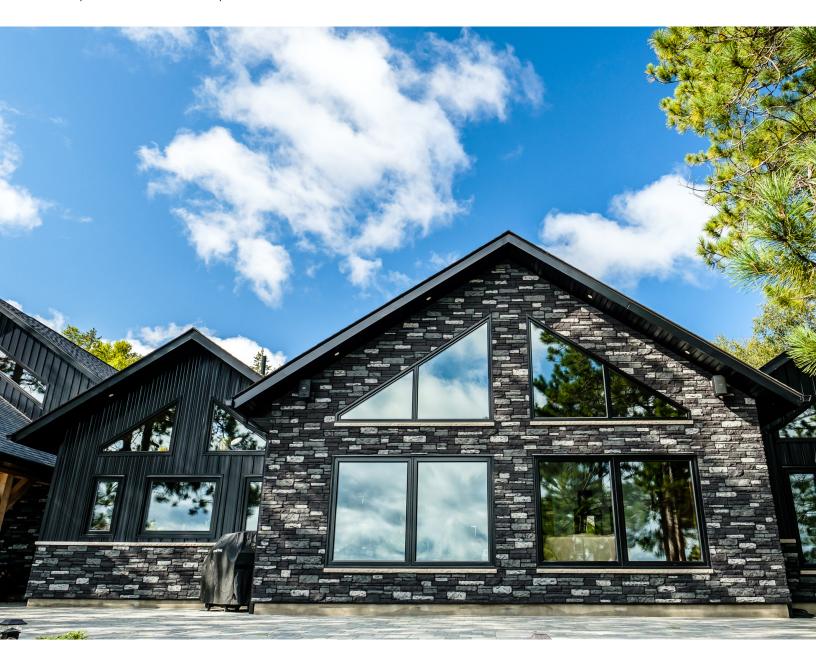

This was the challenge set forth by new homeowners in the area that wanted a beautiful home with a textured and dark finish across various materiality. However, it was their desire for dark, elegant stonework that required special attention.

Local manufactured stone provider Bradstone was commissioned to create much of the home's exterior siding. Prefabricated stone elements were formed off-site and shipped to the lakeside retreat for installation.

Nawkaw's finished work elevates the property's beauty and the collective work of other contracted teams across the home's materiality. Furthermore, Nawkaw's warrantied work here can easily withstand freezing Canadian winters and inclement weather conditions for 25 years.