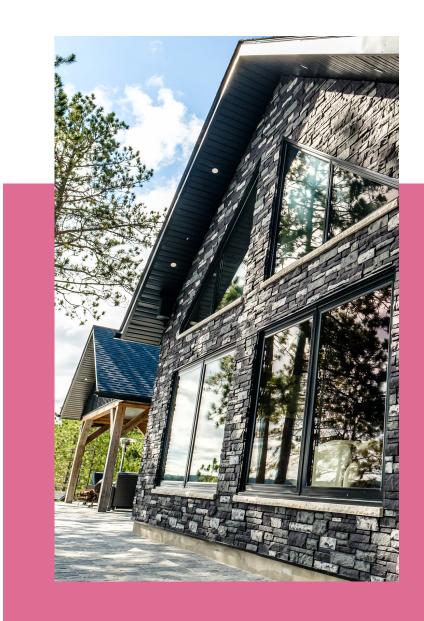

This was the challenge set forth by new homeowners in the area that wanted a beautiful home with a textured and dark finish across various materiality. However, it was their desire for dark, elegant stonework that required special attention.

Bradstone's work provided the texture and naturalism the homeowners desired, but a long-lasting color solution would be needed to finalize the look and turn gray stone into the beautiful, textured stonework required for the project.

# THE Solution

To meet homeowner expectations and finalize their work, Bradstone called in Nawkaw to provide the textured, dark stonework finish specified. Nawkaw's expert stain technicians first applied a two-tone, textured finish of the flagship NawTone product as a sample, which was later approved. This finish combined not only shades of black and gray but worked in harmony with the pre-existing shade of gray on the stonework paneling. The final effect is a beautiful, textured pattern that appears in a myriad of shades.