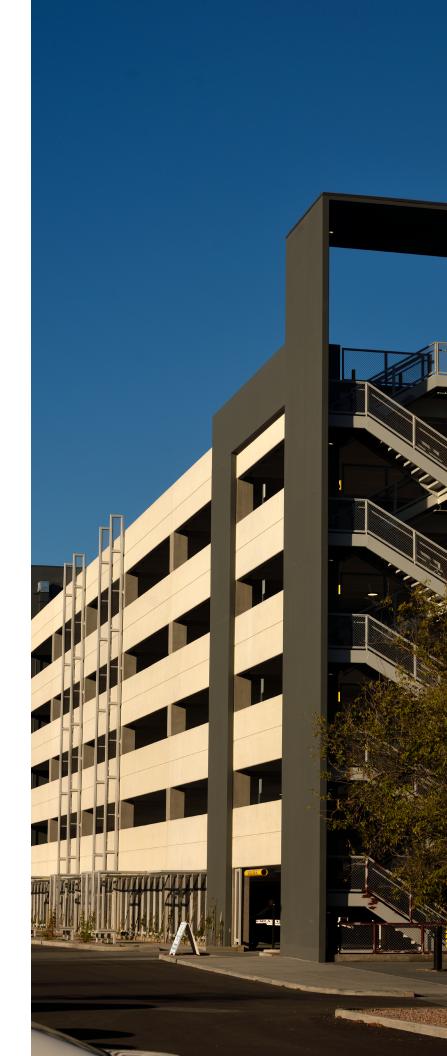

## DISCOVERY BUSINESS CAMPUS PARKING DECK

- TEMPE, ARIZONA, USA

With the Atlas II Expansion of the Discovery Business Campus in Tempe, Arizona, parking needs resulted in the construction of this parking deck. Nawkaw got to work staining elements of this structure with Naw-Tone, resulting in a stunning neutral tone and black-matte-accentuated appearance.

Nawkaw got to work staining elements of this parking structure with NawTone, creating a robust neutral tone for most of the structure, with a few black matte features added for extra flare. The final product blends seamlessly into the design of the pre-existing campus, which is now home to companies like JP Morgan, Chase, Shutterfly, Northern Trust, and others!