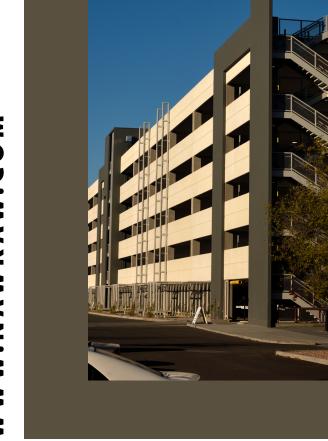

## DISCOVERY BUSINESS CAMPUS PARKING DECK

- TEMPE, ARIZONA, USA

With the Atlas II Expansion of the Discovery Business Campus in Tempe, Arizona, parking needs resulted in the construction of this parking deck. Nawkaw got to work staining elements of this structure with Naw-Tone, resulting in a stunning neutral tone and black-matte-accentuated appearance.

Nawkaw got to work staining elements of this parking structure with NawTone, creating a robust neutral tone for most of the structure, with a few black matte features added for extra flare. The final product blends seamlessly into the design of the pre-existing campus, which is now home to companies like JP Morgan, Chase, Shutterfly, Northern Trust, and others!