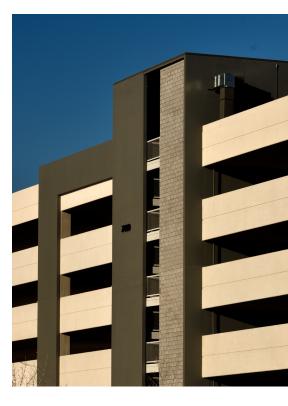

## DISCOVERY BUSINESS CAMPUS PARKING DECK

- TEMPE, ARIZONA, USA

With the Atlas II Expansion of the Discovery Business Campus in Tempe, Arizona, parking needs resulted in the construction of this parking deck. Nawkaw got to work staining elements of this structure with Naw-Tone, resulting in a stunning neutral tone and black-matte-accentuated appearance.

Nawkaw got to work staining elements of this parking structure with NawTone, creating a robust neutral tone for most of the structure, with a few black matte features added for extra flare. The final product blends seamlessly into the design of the pre-existing campus, which is now home to companies like JP Morgan, Chase, Shutterfly, Northern Trust, and others!