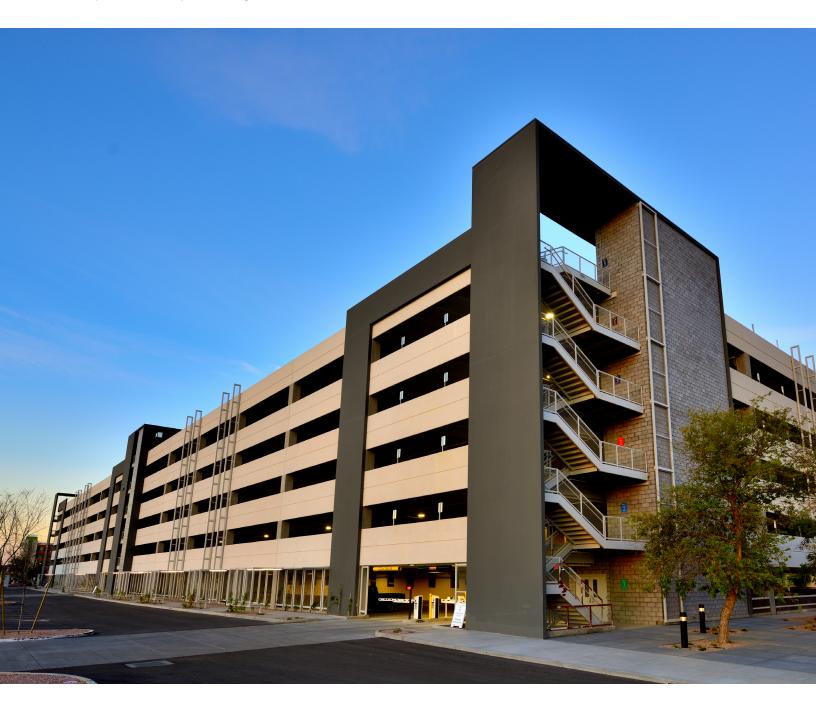

## DISCOVERY BUSINESS CAMPUS PARKING DECK

- TEMPE, ARIZONA, USA

With the Atlas II Expansion of the Discovery Business Campus in Tempe, Arizona, parking needs resulted in the construction of this parking deck. Nawkaw got to work staining elements of this structure with Naw-Tone, resulting in a stunning neutral tone and black-matte-accentuated appearance.

Nawkaw got to work staining elements of this parking structure with NawTone, creating a robust neutral tone for most of the structure, with a few black matte features added for extra flare. The final product blends seamlessly into the design of the pre-existing campus, which is now home to companies like JP Morgan, Chase, Shutterfly, Northern Trust, and others!