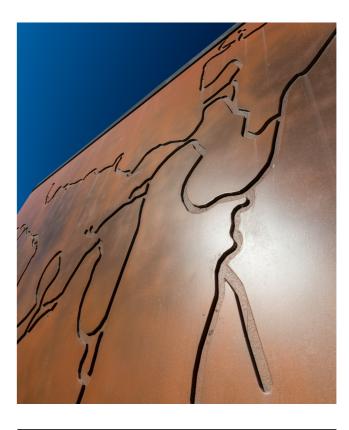

#### Wilmers Road Pump Station

Location: Wilmers Rd, Hornby, Christchurch, New Zealand

Nawkaw colored grey form lined concrete elements to create a rusted metallic effect and translucent accents. Completed 2012