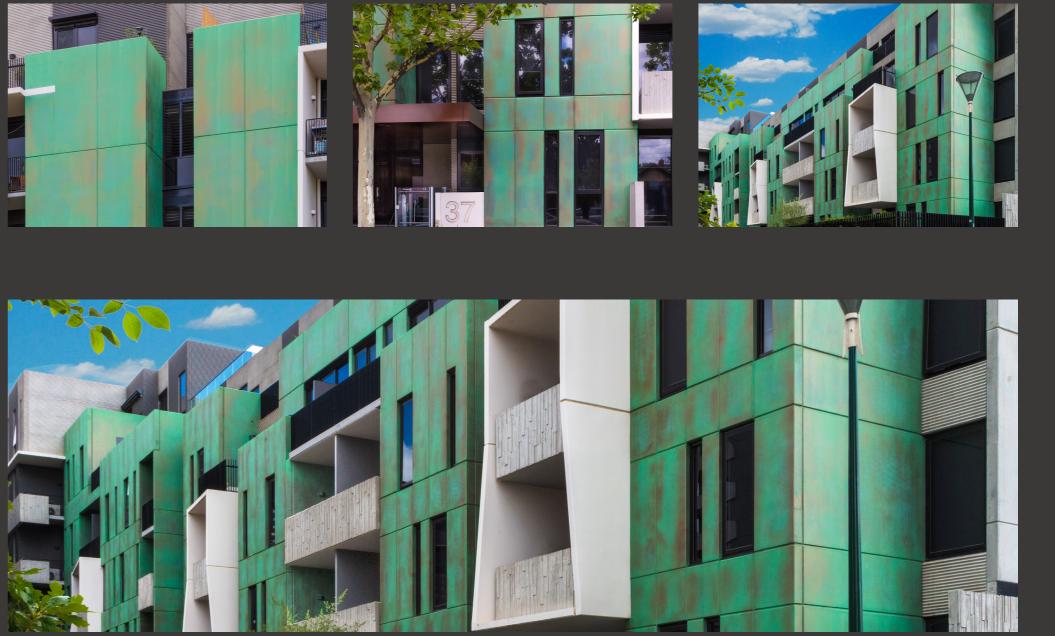

#### Pentridge Apartments

Location: 1 Champ Street, Coburg, Victoria, Australia

Architect: PRO-ARK

Builder: Construction Engineering.

Precast concrete panels in leaf effect form liner colored with our products, imitating weathered copper. Completed 2017.