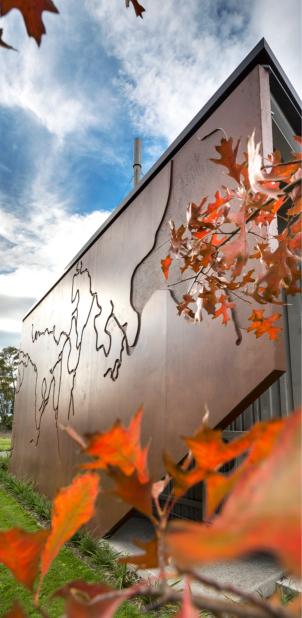

#### Wilmers Road Pump Station

Location: Wilmers Rd, Hornby, Christchurch, New Zealand

Nawkaw colored grey form lined concrete elements to create a rusted metallic effect and translucent accents. Completed 2012