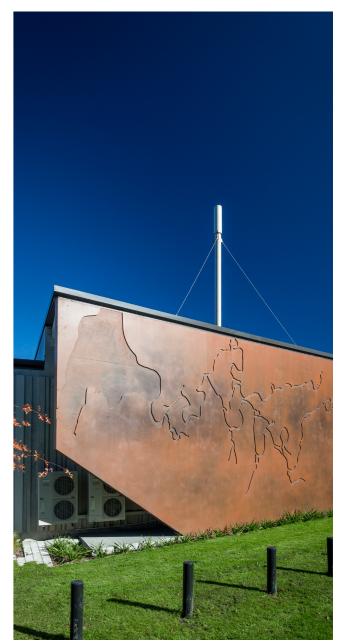

#### Wilmers Road Pump Station

Location: Wilmers Rd, Hornby, Christchurch, New Zealand

Nawkaw colored grey form lined concrete elements to create a rusted metallic effect and translucent accents. Completed 2012