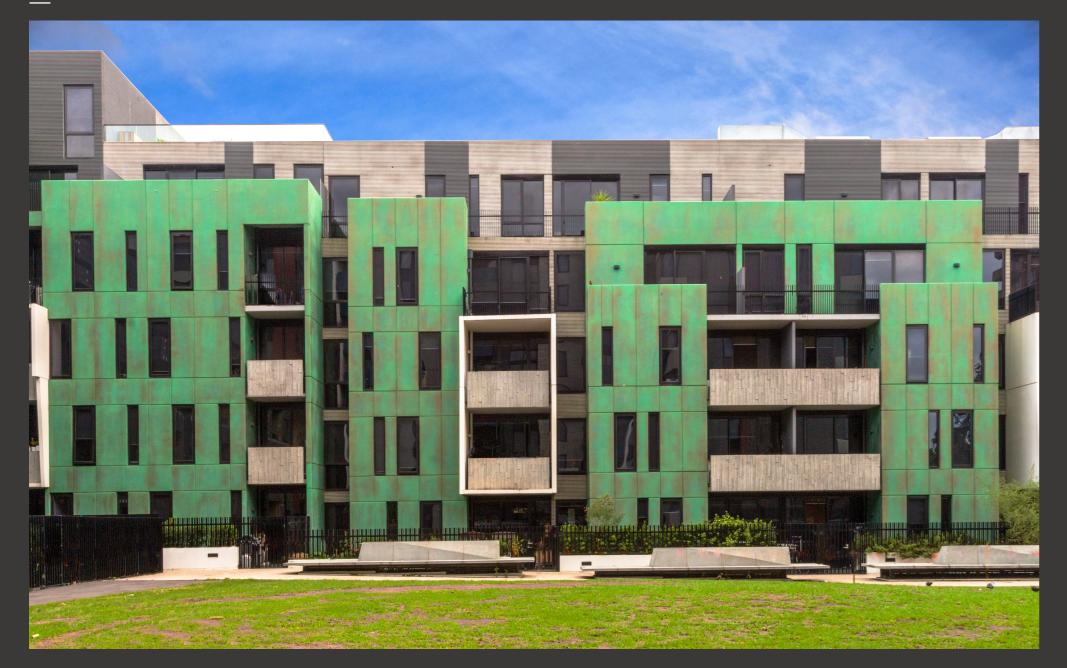

#### Pentridge Apartments

Location: 1 Champ Street, Coburg, Victoria, Australia

Architect: PRO-ARK

Builder: Construction Engineering.

Precast concrete panels in leaf effect form liner colored with our products, imitating weathered copper. Completed 2017.