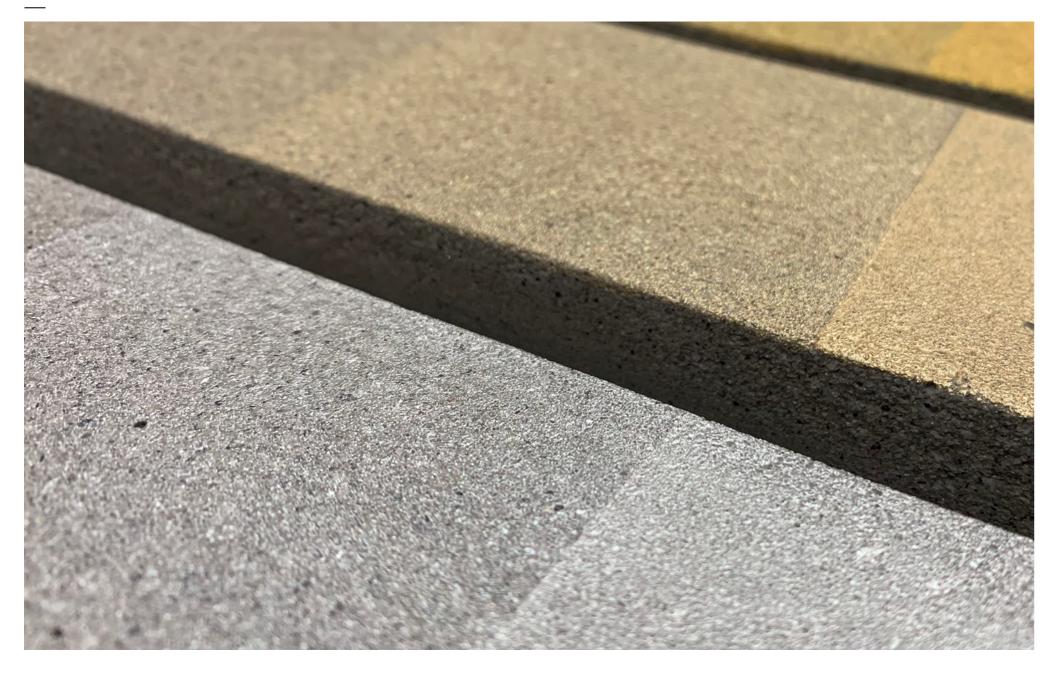

### Create Faux Metal Finishes from Stain

Besides providing an unforgettable shine, NawTone-K Metallic can be manipulated with the substrate to mimic real metal. Unique patterns and textures can be produced to create a variety of different metals ranging from patterned steel to weathered copper.

Precast concrete with NawTone-K Metallic can have an especially fantastic effect by creating more depth and detailing to your building or structure's exterior!

Why use expensive and tarnishable metal when stain can achieve the look without the negative attributes that metal can have?