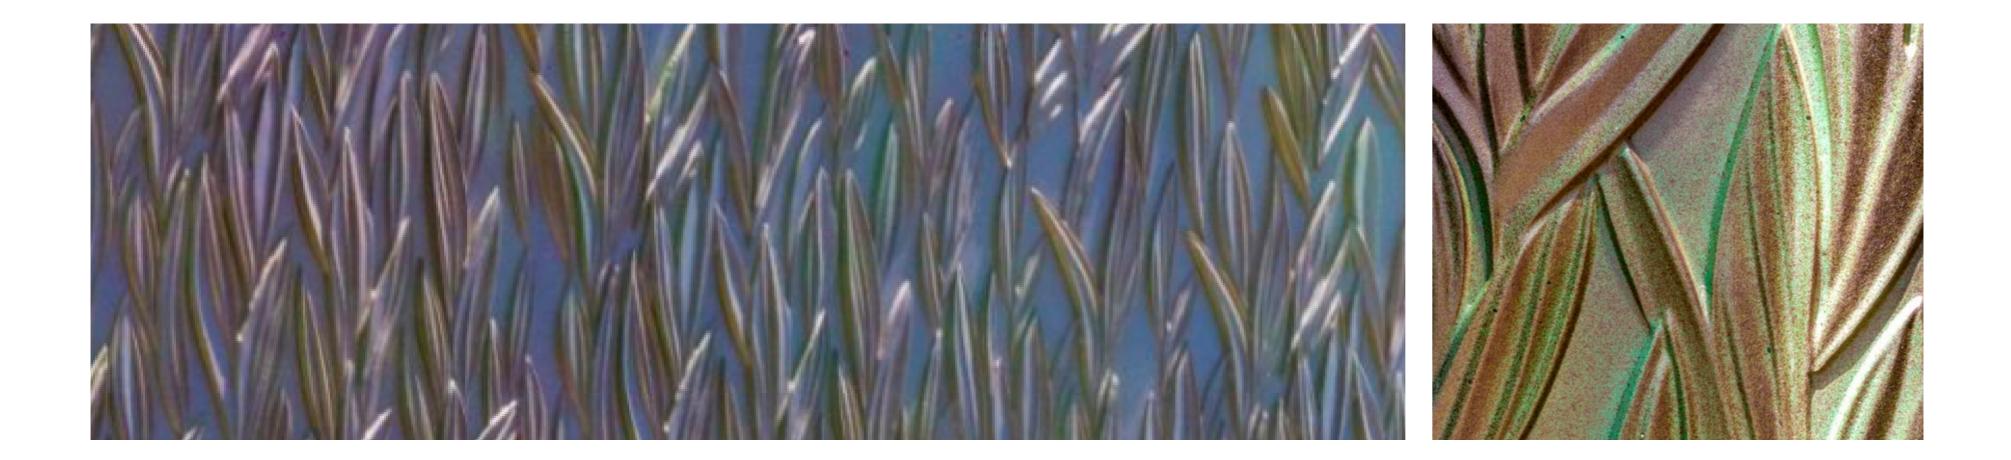

### Create Faux Metal Finishes from Stain

Besides providing an unforgettable shine, NawTone-K Metallic can be manipulated with the substrate to mimic real metal. Unique patterns and textures can be produced to create a variety of different metals ranging from patterned steel to weathered copper.

Precast concrete with NawTone-K Metallic can have an especially fantastic effect by creating more depth and detailing to your building or structure's exterior!

Why use expensive and tarnishable metal when stain can achieve the look without the negative attributes that metal can have?