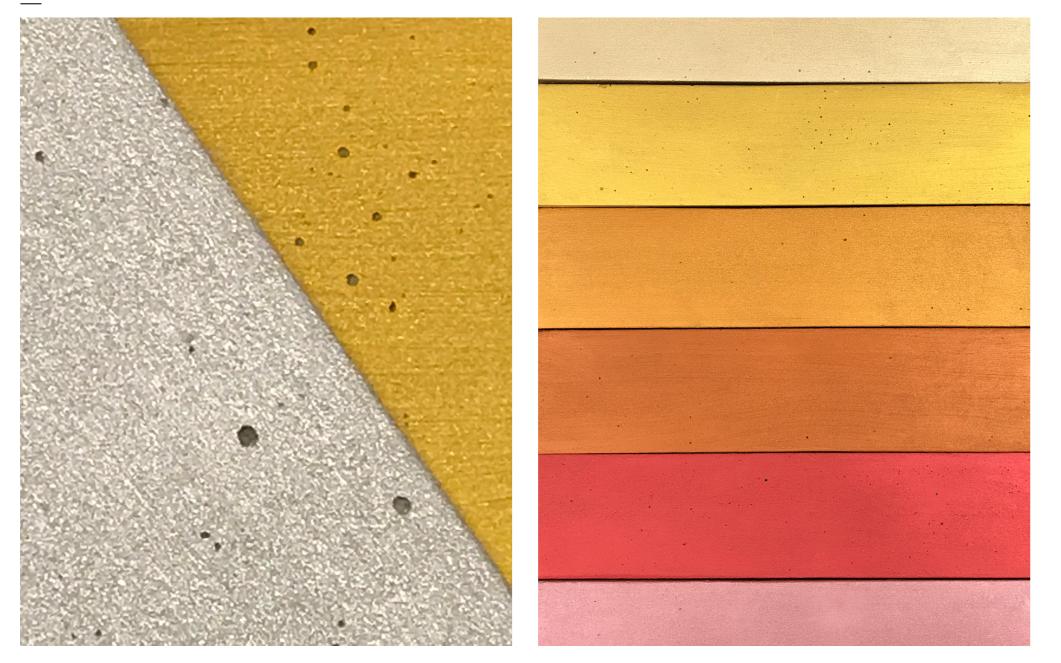

#### METALLIC CONCRETE SAMPLES IN VARIOUS COLORS

#### Metallic Colors in Various Opacities

Whether you need a concrete building to shimmer like metal or a brick homeupdated to look brand new again, Nawkaw can get it done. Our over thirty years of experience across all building projects gives us the ability to achievea massive range of color, texture, and opacity through specialized application methods.