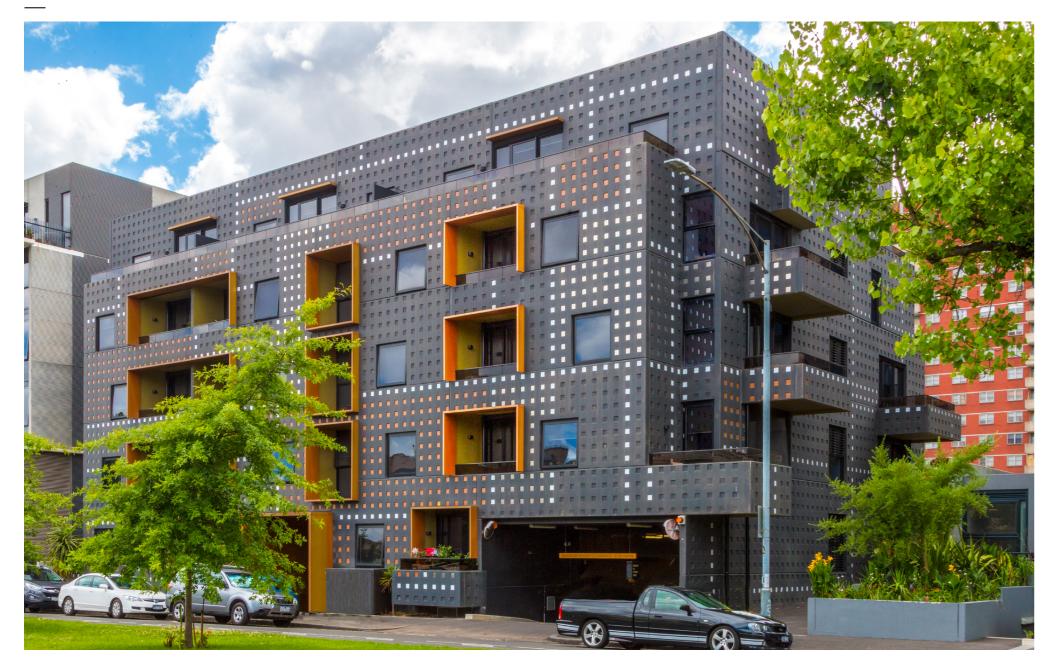

#### Pentridge Apartments

Location: 1 Champ Street, Coburg, Victoria, Australia

Architect: PRO-ARK

Builder: Construction Engineering.

Precast concrete panels in leaf effect form liner colored with our products, imitating weathered copper. Completed 2017.