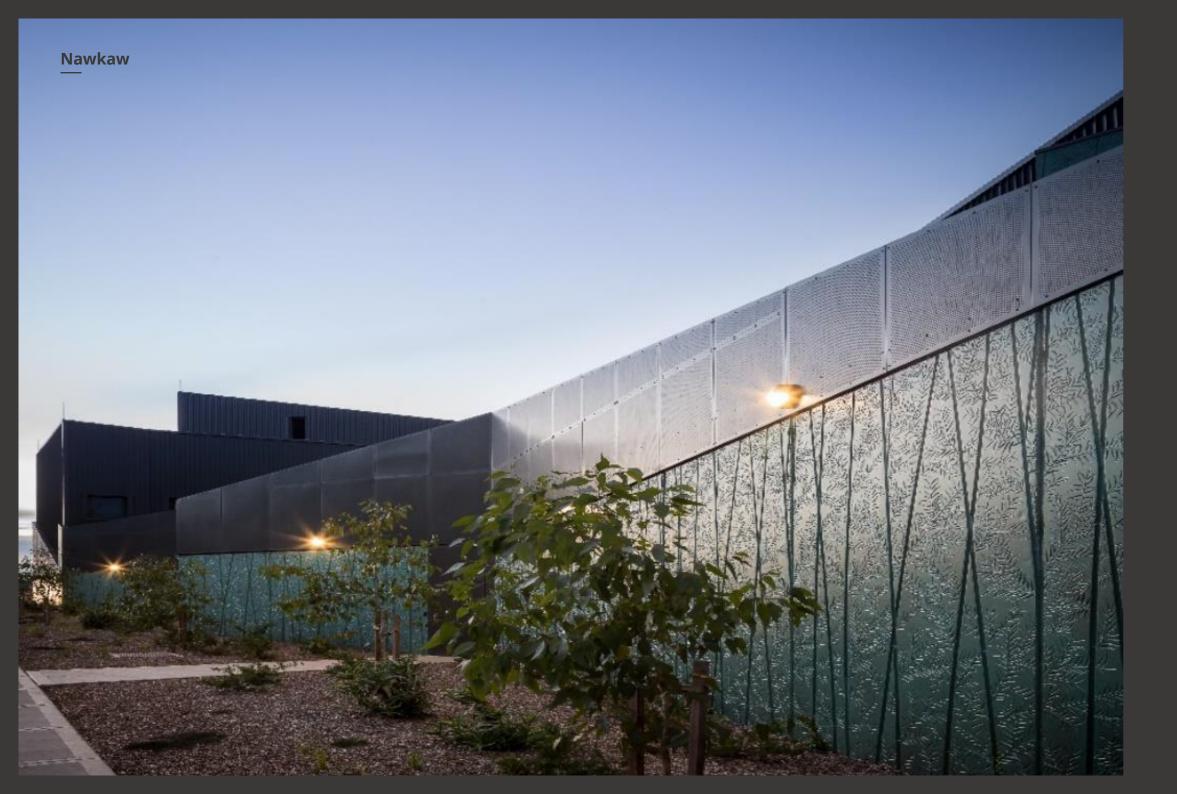

#### Wilmers Road Pump Station

Location: Wilmers Rd, Hornby, Christchurch, New Zealand

Nawkaw colored grey form lined concrete elements to create a rusted metallic effect and translucent accents. Completed 2012