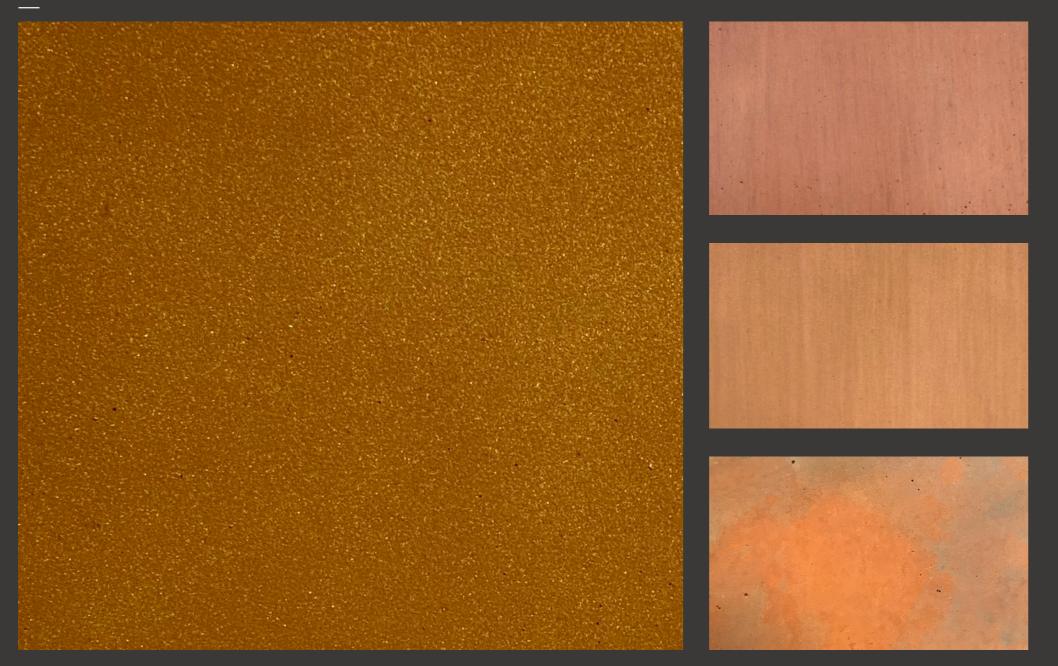

#### METALLIC CONCRETE SAMPLES IN VARIOUS COLORS

METALLIC SAMPLES WITH COPPER AND GOLD FINISHES