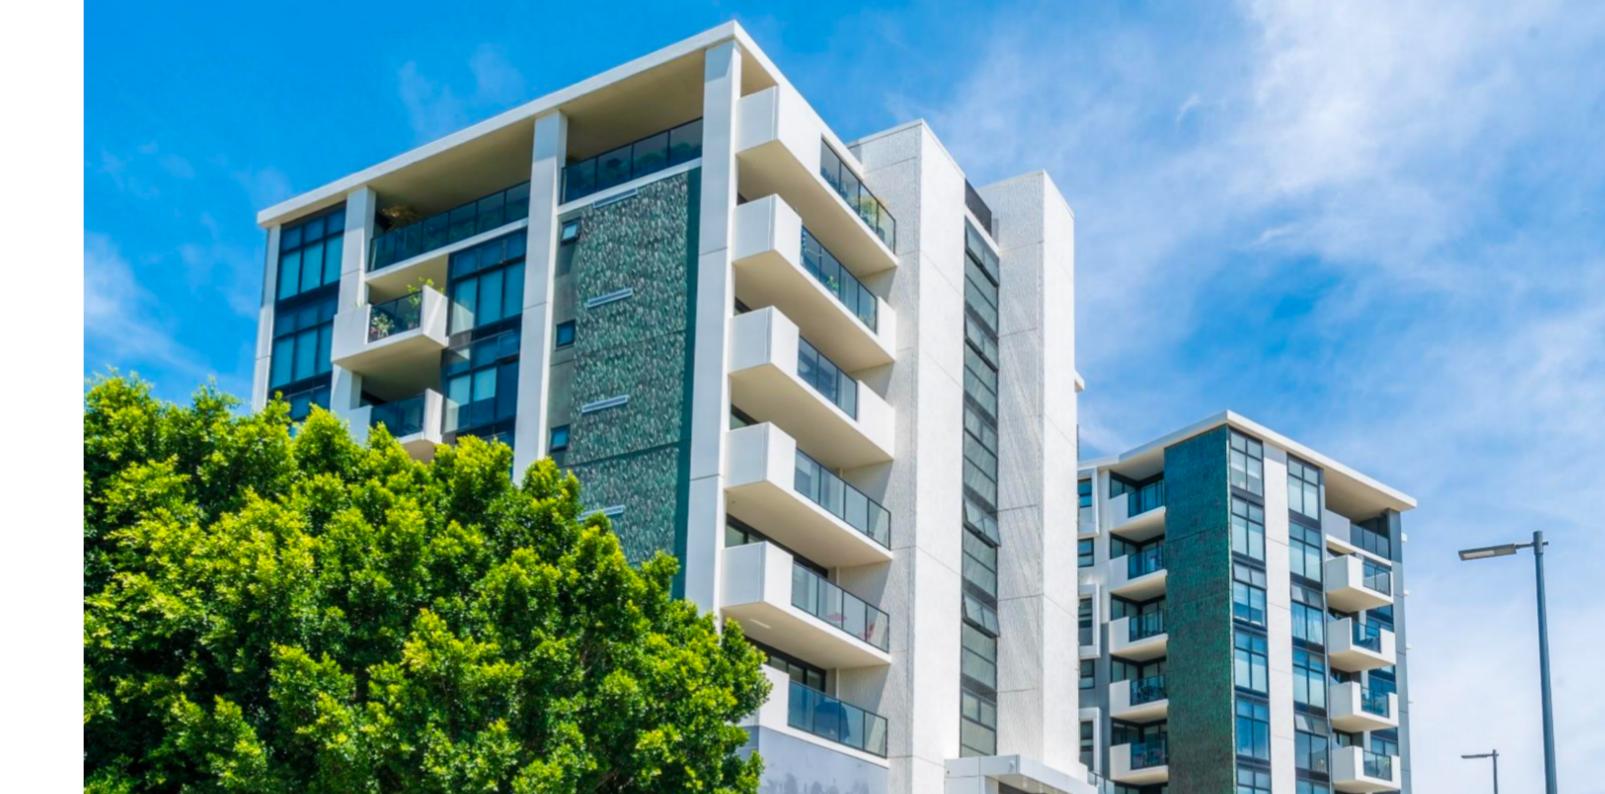

ne-K Metallic is a superior choice for new construction, renovation, restoration, and preservation, from decorative applications to complete color changes.

## A Premier Color Product, Providing Lasting Shine

Nawkaw's metallic stains penetrate the substrate instead of sitting on top of the surface. This creates a longlasting effect on concrete and other exterior surfaces, giving a faux metal finish to your building or structure. Why use regular color when your building or structure can stand out from brilliant effects and textures?

#### Pentridge Apartments

Location: 1 Champ Street, Coburg, Victoria, Australia

Architect: PRO-ARK

Builder: Construction Engineering.

Precast concrete panels in leaf effect form liner colored with our products, imitating weathered copper. Completed 2017.







Location: Berkeley Street, Carlton, Victoria, Australia







#### METALLIC CONCRETE SAMPLES IN VARIOUS COLORS



#### Nawkaw \_\_\_\_



LOCATION: AUSTRALIA



#### WWW.NAWKAW.COM





#### Metallic Colors in Various Opacities

Whether you need a concrete building to shimmer like metal or a brick homeupdated to look brand new again, Nawkaw can get it done. Our over thirty years of experience across all building projects gives us the ability to achievea massive range of color, texture, and opacity through specialized application methods.





METALLIC SAMPLES WITH COPPER AND GOLD FINISHES

#### WWW.NAWKAW.COM



Prospect Apartments

Location: 210 Churchill Rd Kilburn, South Australia, Australia

Architect: Loucas Zahos Architects Builder: AGC Projects

Red metallic effect on grey pr