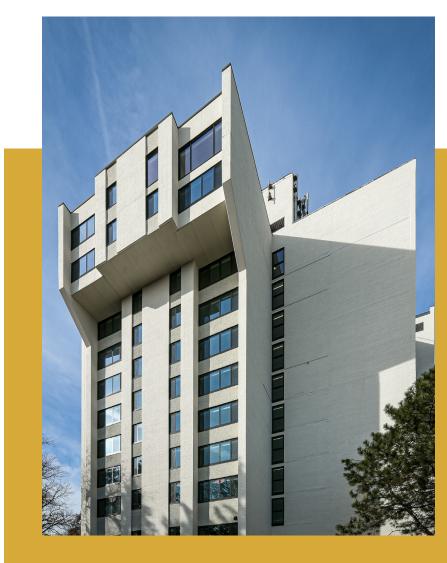

Thanks to the longevity of masonry construction, there was no need to reconstruct the building façade. However, the antiquated aesthetic of the pre-existing brick would minimize the efforts of the entire operation if left untreated. Simply put, Tri-North Builders needed someone who could make the outside of this retirement home as excellent as the quality of care found within it.

In-house color experts designed a matte white shade of Nawkaw's NawTone-KO product. This potassium silicate color stain would mask the exterior color sufficiently without sealing off pores. In effect, this would ensure the building's exterior wouldn't chip, peel, or fade for a minimum of twenty-five years.

After color approval, Nawkaw stain technicians worked to coat the 40,000 square feet of exterior space, sometimes over a hundred feet from the ground, with specialized training to operate efficiently at scale and elevation. The final look encapsulates the entire renovative operation across all trades. It also ensures future generations can continue looking to this mid-rise structure on the edge of campus as a trusted assisted living space for their seniors.