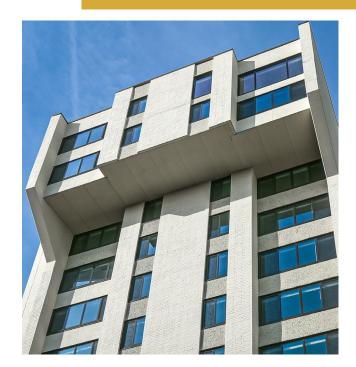

In-house color experts designed a matte white shade of Nawkaw's NawTone-KO product. This potassium silicate color stain would mask the exterior color sufficiently without sealing off pores. In effect, this would ensure the building's exterior wouldn't chip, peel, or fade for a minimum of twenty-five years.

After color approval, Nawkaw stain technicians worked to coat the 40,000 square feet of exterior space, sometimes over a hundred feet from the ground, with specialized training to operate efficiently at scale and elevation. The final look encapsulates the entire renovative operation across all trades. It also ensures future generations can continue looking to this mid-rise structure on the edge of campus as a trusted assisted living space for their seniors.