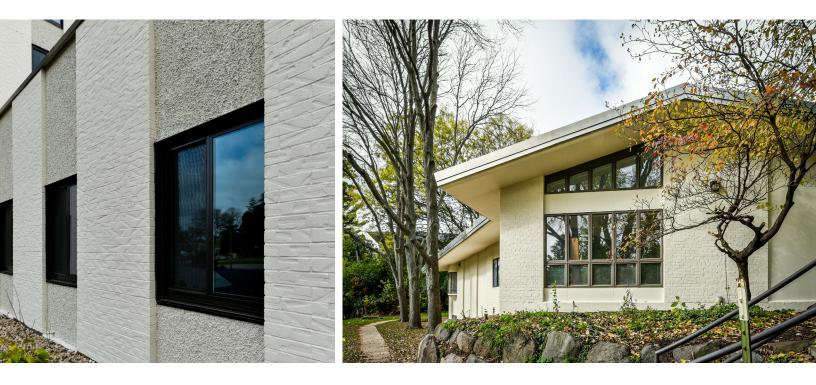

In-house color experts designed a matte white shade of Nawkaw's NawTone-KO product. This potassium silicate color stain would mask the exterior color sufficiently without sealing off pores. In effect, this would ensure the building's exterior wouldn't chip, peel, or fade for a minimum of twenty-five years.

After color approval, Nawkaw stain technicians worked to coat the 40,000 square feet of exterior space, sometimes over a hundred feet from the ground, with specialized training to operate efficiently at scale and elevation. The final look encapsulates the entire renovative operation across all trades. It also ensures future generations can continue looking to this mid-rise structure on the edge of campus as a trusted assisted living space for their seniors.