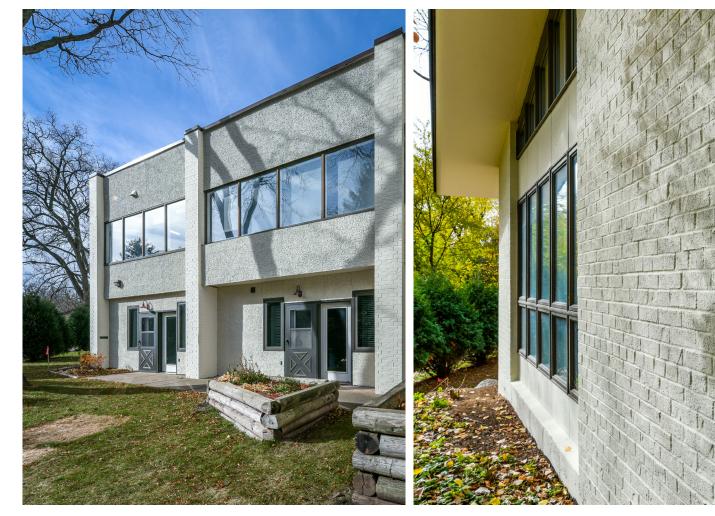

In-house color experts designed a matte white shade of Nawkaw's NawTone-KO product. This potassium silicate color stain would mask the exterior color sufficiently without sealing off pores. In effect, this would ensure the building's exterior wouldn't chip, peel, or fade for a minimum of twenty-five years.

After color approval, Nawkaw stain technicians worked to coat the 40,000 square feet of exterior space, sometimes over a hundred feet from the ground, with specialized training to operate efficiently at scale and elevation. The final look encapsulates the entire renovative operation across all trades. It also ensures future generations can continue looking to this mid-rise structure on the edge of campus as a trusted assisted living space for their seniors.