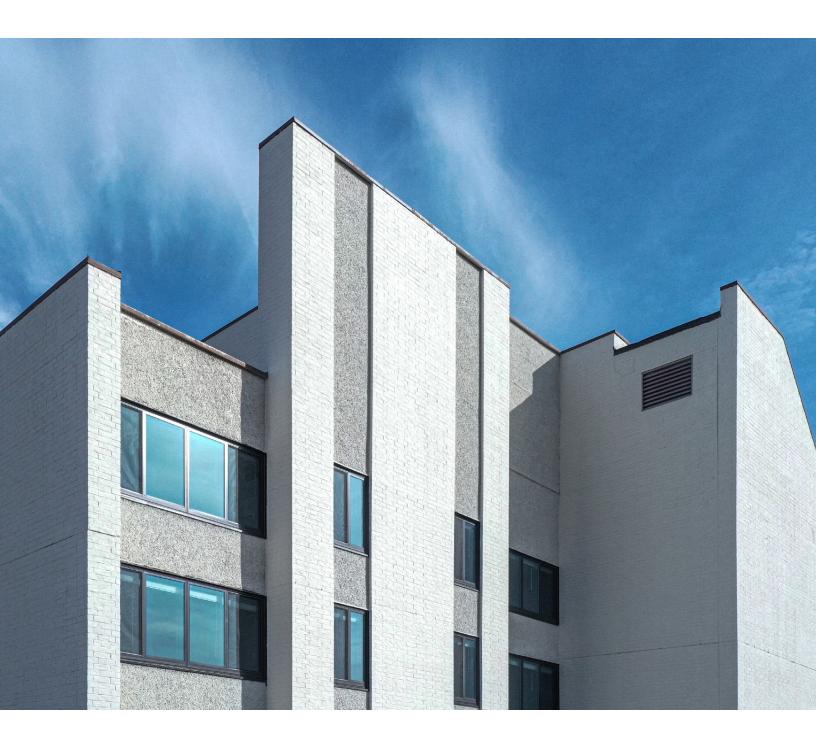

Thanks to the longevity of masonry construction, there was no need to reconstruct the building façade. However, the antiquated aesthetic of the pre-existing brick would minimize the efforts of the entire operation if left untreated. Simply put, Tri-North Builders needed someone who could make the outside of this retirement home as excellent as the quality of care found within it.

In-house color experts designed a matte white shade of Nawkaw's NawTone-KO product. This potassium silicate color stain would mask the exterior color sufficiently without sealing off pores. In effect, this would ensure the building's exterior wouldn't chip, peel, or fade for a minimum of twenty-five years.

After color approval, Nawkaw stain technicians worked to coat the 40,000 square feet of exterior space, sometimes over a hundred feet from the ground, with specialized training to operate efficiently at scale and elevation. The final look encapsulates the entire renovative operation across all trades. It also ensures future generations can continue looking to this mid-rise structure on the edge of campus as a trusted assisted living space for their seniors.