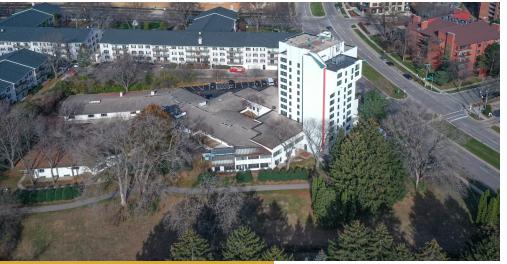

# THE CHALLENGE

On the outskirts of the University of Wisconsin in Madison, the ten-story retirement home on Segoe Road has been a staple of the local community, and for senior adults specifically, since its construction in 1974. However, once the property changed hands in 2020, this legacy structure faced an uncertain future.

After color approval, Nawkaw stain technicians worked to coat the 40,000 square feet of exterior space, sometimes over a hundred feet from the ground, with specialized training to operate efficiently at scale and elevation. The final look encapsulates the entire renovative operation across all trades. It also ensures future generations can continue looking to this mid-rise structure on the edge of campus as a trusted assisted living space for their seniors.