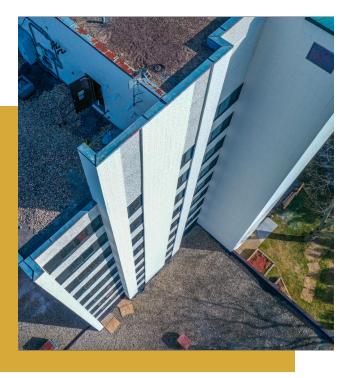

After color approval, Nawkaw stain technicians worked to coat the 40,000 square feet of exterior space, sometimes over a hundred feet from the ground, with specialized training to operate efficiently at scale and elevation. The final look encapsulates the entire renovative operation across all trades. It also ensures future generations can continue looking to this mid-rise structure on the edge of campus as a trusted assisted living space for their seniors.