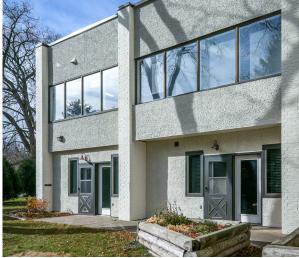

In-house color experts designed a matte white shade of Nawkaw's NawTone-KO product. This potassium silicate color stain would mask the exterior color sufficiently without sealing off pores. In effect, this would ensure the building's exterior wouldn't chip, peel, or fade for a minimum of twenty-five years.

After color approval, Nawkaw stain technicians worked to coat the 40,000 square feet of exterior space, sometimes over a hundred feet from the ground, with specialized training to operate efficiently at scale and elevation. The final look encapsulates the entire renovative operation across all trades. It also ensures future generations can continue looking to this mid-rise structure on the edge of campus as a trusted assisted living space for their seniors.