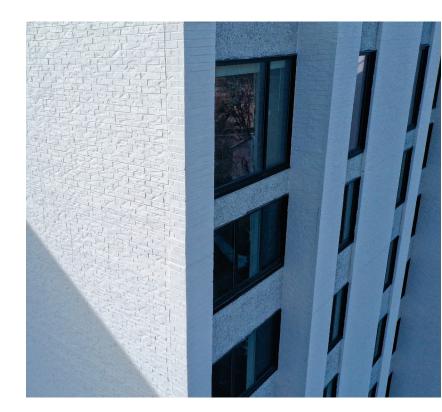

In-house color experts designed a matte white shade of Nawkaw's NawTone-KO product. This potassium silicate color stain would mask the exterior color sufficiently without sealing off pores. In effect, this would ensure the building's exterior wouldn't chip, peel, or fade for a minimum of twenty-five years.

After color approval, Nawkaw stain technicians worked to coat the 40,000 square feet of exterior space, sometimes over a hundred feet from the ground, with specialized training to operate efficiently at scale and elevation. The final look encapsulates the entire renovative operation across all trades. It also ensures future generations can continue looking to this mid-rise structure on the edge of campus as a trusted assisted living space for their seniors.