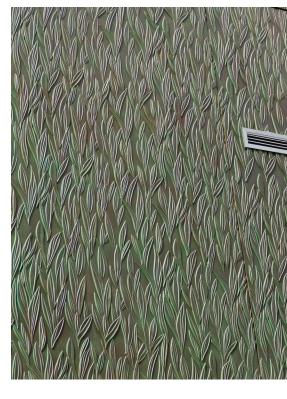

First, Reckli formliners imprinted a natural texture reminiscent of blades of grass into concrete paneling, before Nawkaw Australia stain technicians got to work. Gray concrete transformed into a beautiful weathered patina aesthetic using stain technology that penetrates the concrete surface and forms strong bonds with the underlying substrate.

Nawkaw Australia's staining and color system imbues color that does not peel, chip or fade–further contributing to the sustainability initiatives of project managers. The result is a beautiful, rich, textured surface only made possible by expert stain technicians, acrylic and mineral stain technologies, and formlined concrete surfaces.

The patina architectural panels stand beautiful todayemblematic of the strength and resilience of superior concrete design.

WWW.NAWKAW.COM

Horizon Apartments - Coburg, Victoria, Australia

170 WHITETAIL WAY BOGART, GA 30622