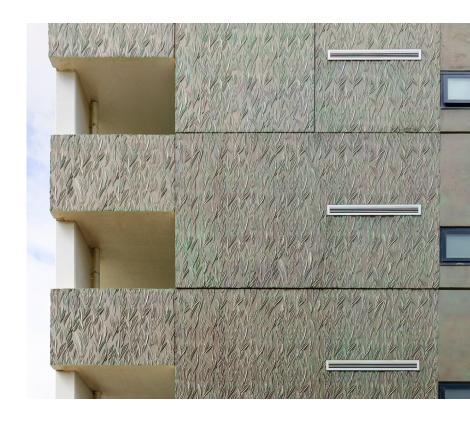

First, Reckli formliners imprinted a natural texture reminiscent of blades of grass into concrete paneling, before Nawkaw Australia stain technicians got to work. Gray concrete transformed into a beautiful weathered patina aesthetic using stain technology that penetrates the concrete surface and forms strong bonds with the underlying substrate.

Nawkaw Australia's staining and color system imbues color that does not peel, chip or fade–further contributing to the sustainability initiatives of project managers. The result is a beautiful, rich, textured surface only made possible by expert stain technicians, acrylic and mineral stain technologies, and formlined concrete surfaces.

The patina architectural panels stand beautiful todayemblematic of the strength and resilience of superior concrete design.

WWW.NAWKAW.COM

Horizon Apartments - Coburg, Victoria, Australia

170 WHITETAIL WAY BOGART, GA 30622