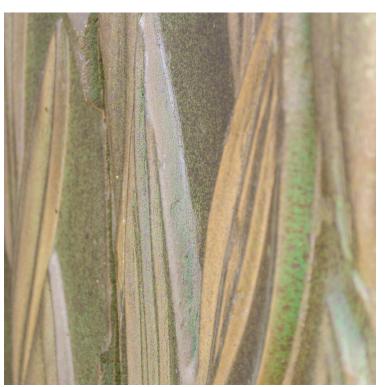

First, Reckli formliners imprinted a natural texture reminiscent of blades of grass into concrete paneling, before Nawkaw Australia stain technicians got to work. Gray concrete transformed into a beautiful weathered patina aesthetic using stain technology that penetrates the concrete surface and forms strong bonds with the underlying substrate.

Nawkaw Australia's staining and color system imbues color that does not peel, chip or fade–further contributing to the sustainability initiatives of project managers. The result is a beautiful, rich, textured surface only made possible by expert stain technicians, acrylic and mineral stain technologies, and formlined concrete surfaces.