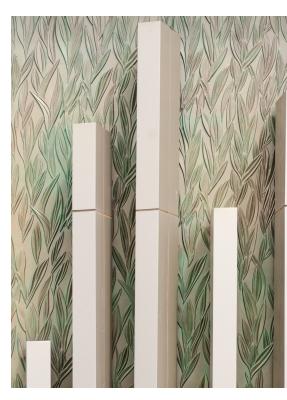

Designers sought to blend naturalistic design elements with the material benefits of concrete facades—a microcosm of the balancing acts elsewhere on the project.

First, Reckli formliners imprinted a natural texture reminiscent of blades of grass into concrete paneling, before Nawkaw Australia stain technicians got to work. Gray concrete transformed into a beautiful weathered patina aesthetic using stain technology that penetrates the concrete surface and forms strong bonds with the underlying substrate.

Nawkaw Australia's staining and color system imbues color that does not peel, chip or fade–further contributing to the sustainability initiatives of project managers. The result is a beautiful, rich, textured surface only made possible by expert stain technicians, acrylic and mineral stain technologies, and formlined concrete surfaces.

The patina architectural panels stand beautiful todayemblematic of the strength and resilience of superior concrete design.

WWW.NAWKAW.COM

Horizon Apartments - Coburg, Victoria, Australia

170 WHITETAIL WAY BOGART, GA 30622