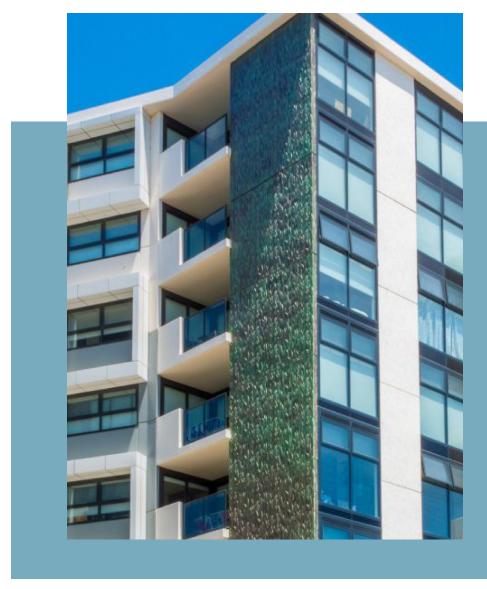

Designers sought to blend naturalistic design elements with the material benefits of concrete facades—a microcosm of the balancing acts elsewhere on the project.

First, Reckli formliners imprinted a natural texture reminiscent of blades of grass into concrete paneling, before Nawkaw Australia stain technicians got to work. Gray concrete transformed into a beautiful weathered patina aesthetic using stain technology that penetrates the concrete surface and forms strong bonds with the underlying substrate.

Nawkaw Australia's staining and color system imbues color that does not peel, chip or fade–further contributing to the sustainability initiatives of project managers. The result is a beautiful, rich, textured surface only made possible by expert stain technicians, acrylic and mineral stain technologies, and formlined concrete surfaces.