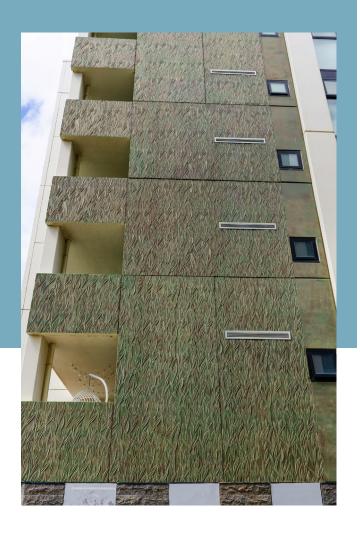

First, Reckli formliners imprinted a natural texture reminiscent of blades of grass into concrete paneling, before Nawkaw Australia stain technicians got to work. Gray concrete transformed into a beautiful weathered patina aesthetic using stain technology that penetrates the concrete surface and forms strong bonds with the underlying substrate.

Nawkaw Australia's staining and color system imbues color that does not peel, chip or fade–further contributing to the sustainability initiatives of project managers. The result is a beautiful, rich, textured surface only made possible by expert stain technicians, acrylic and mineral stain technologies, and formlined concrete surfaces.

The patina architectural panels stand beautiful todayemblematic of the strength and resilience of superior concrete design.

WWW.NAWKAW.COM

Horizon Apartments - Coburg, Victoria, Australia

170 WHITETAIL WAY BOGART, GA 30622