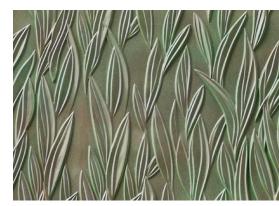

First, Reckli formliners imprinted a natural texture reminiscent of blades of grass into concrete paneling, before Nawkaw Australia stain technicians got to work. Gray concrete transformed into a beautiful weathered patina aesthetic using stain technology that penetrates the concrete surface and forms strong bonds with the underlying substrate.

Nawkaw Australia's staining and color system imbues color that does not peel, chip or fade–further contributing to the sustainability initiatives of project managers. The result is a beautiful, rich, textured surface only made possible by expert stain technicians, acrylic and mineral stain technologies, and formlined concrete surfaces.