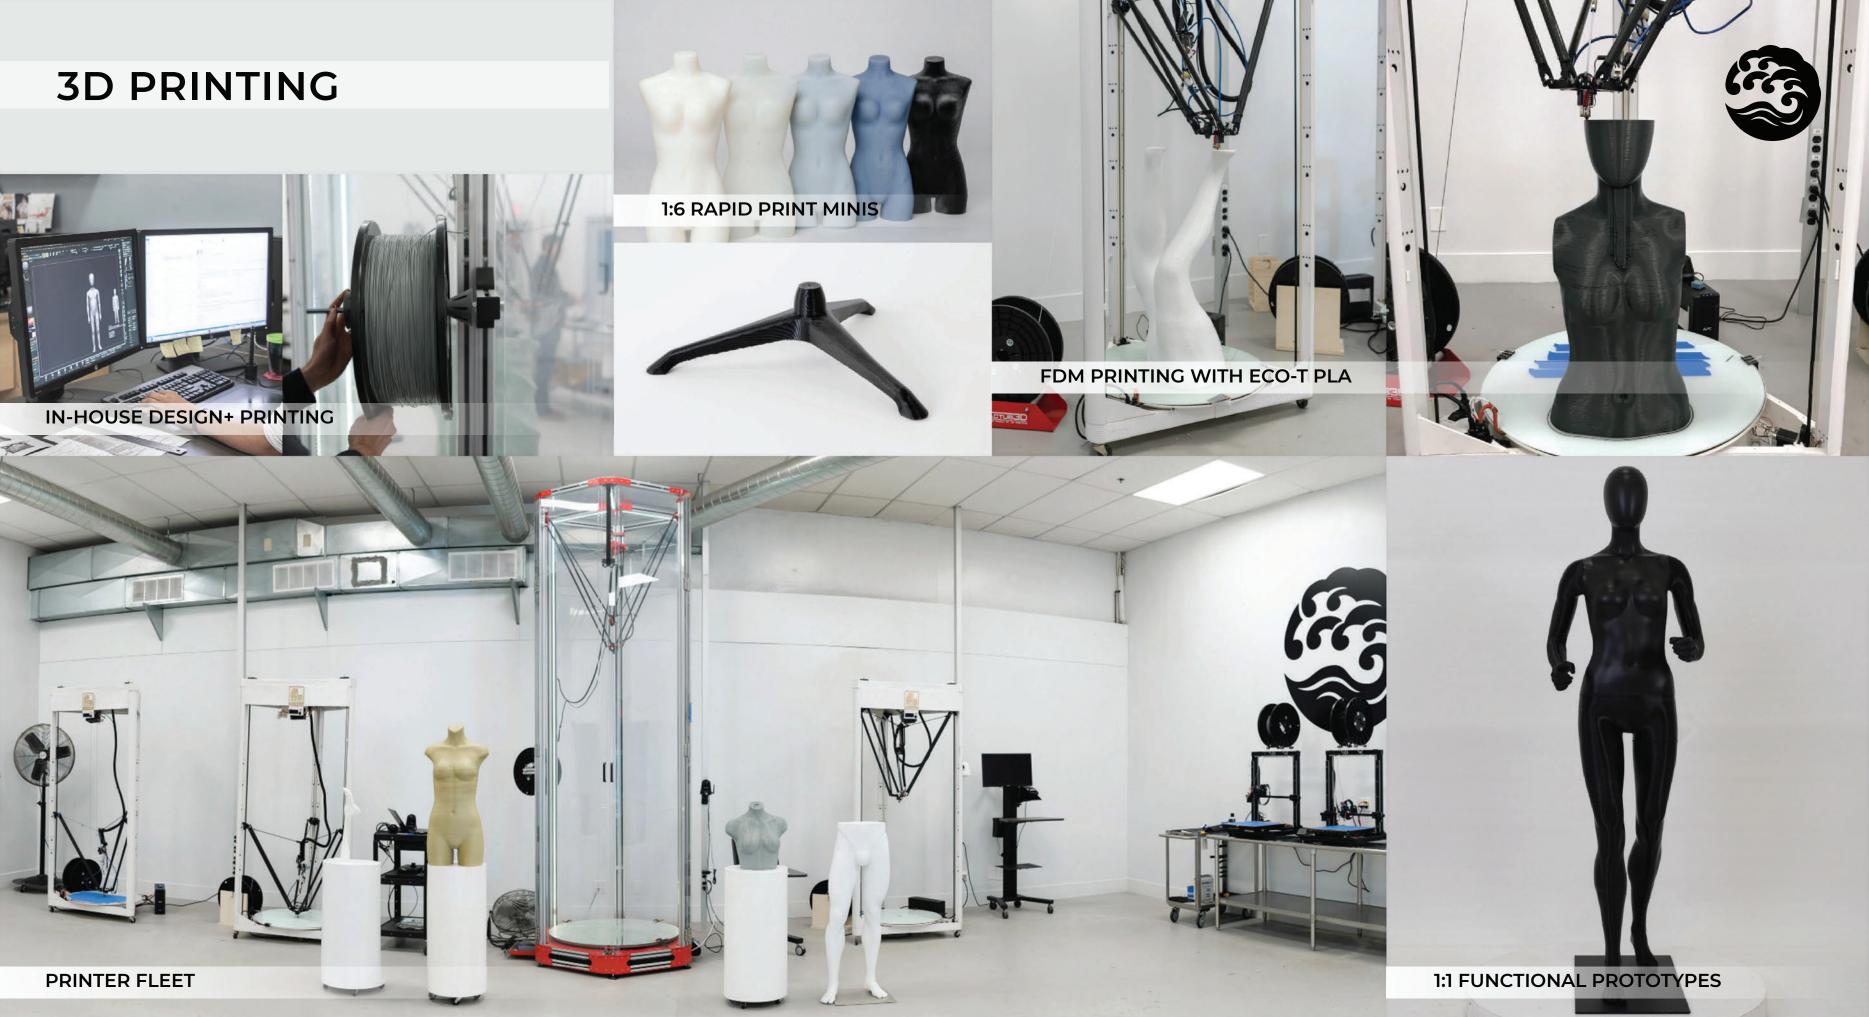

### VIRTUAL COLLABORATION

- Full 3D body scanning capabilties
- Digital cloning + Size matching
- Live on-screen 3D Sculpting, modeling, visuals

9 Lauluituituituitu

- Designed for 3D Printing + mold making
- Functional 1:1 life-size prototyping + fit tests

### MINI RAPID PRINTS + PROTOTYPE FIT ADJUSTMENTS