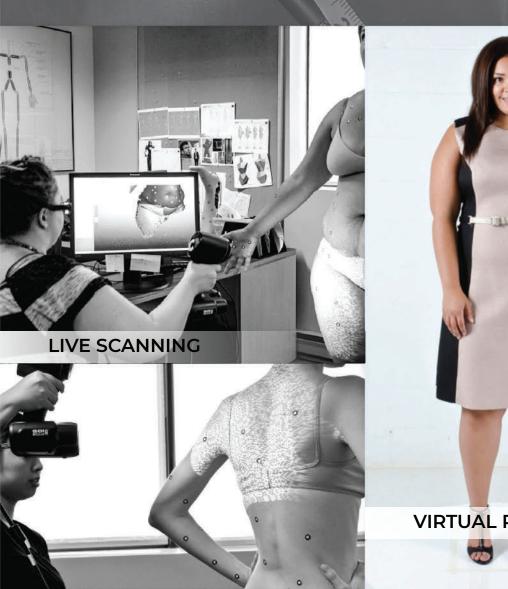

### VIRTUAL COLLABORATION

- Full 3D body scanning capabilties
- Digital cloning + Size matching
- Live on-screen 3D Sculpting, modeling, visuals

9 Lauluituituituitu

- Designed for 3D Printing + mold making
- Functional 1:1 life-size prototyping + fit tests