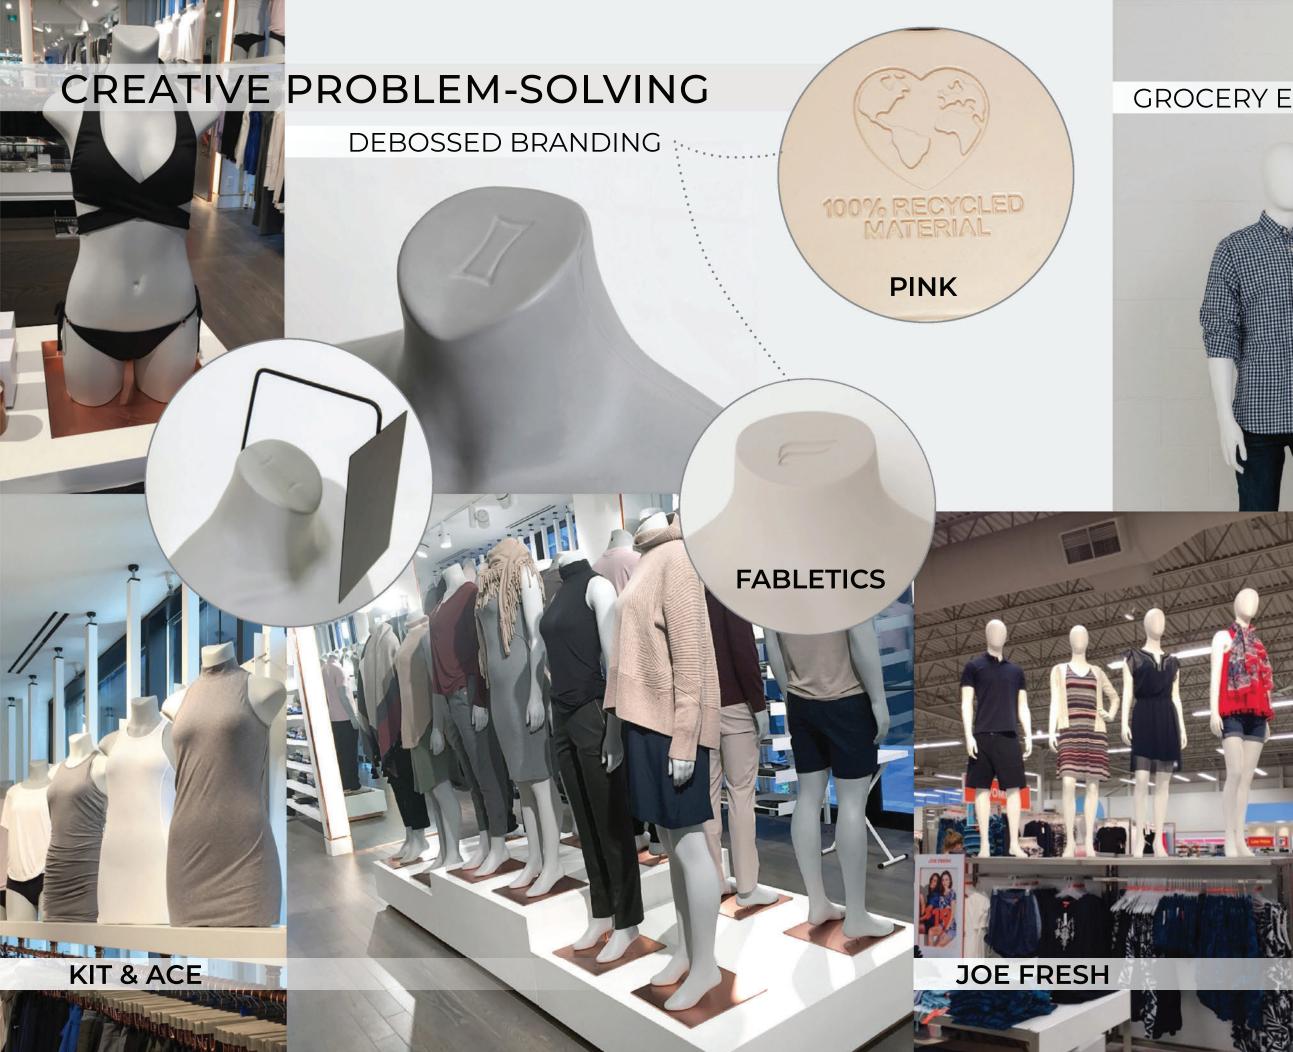

### **GROCERY ENVIRONMENT**

- Strong as a shopping cart
- Lightweight
- Affordable luxury
- Eco-friendly + Recyclable

### SIZE INCLUSIVE: VICTORIA'S SECRET & CO

• seamless collaboration with VS&Co design team for their "Store of the Future"

- custom body diverse + size inclusive shapes
- fabricated from lightweight recycled material + color infused forms
- manufactured at our local full-service facilities in North America
- produced + distributed to fleet of 800+ stores

### BODY DIVERSITY: SAVAGE X FENTY

- campaign selected from 7 diverse body types
- virtually sculpted from brand-selected model measurements + photos
- rapid design iteration of 40+ poses
- 1:1 lifesize 3D prints casted for molds
- expertly sourced finishes to match existing store concept
- $\cdot$  collaborative partnership to integrate seamlessly into final stores

### REPRESENTATION: LANE BRYANT

- (4) four custom colors infused in our proprietary PRP blend
- both hard body mannequins + soft upholstered forms in inclusive plus sizes

FABRIC + UPHOLSTERY

1 Mil

C NONG

- Pattern Making
- Lamination
- Screen + Digital printing
- Stamping
- · 2-Tones: mix + match
- Covers: Slips + Zips
- Top stitching
- . Tea staining
- Quilting / Tufting
- Specialty Fabric
- Antimicrobial
- Sourcing