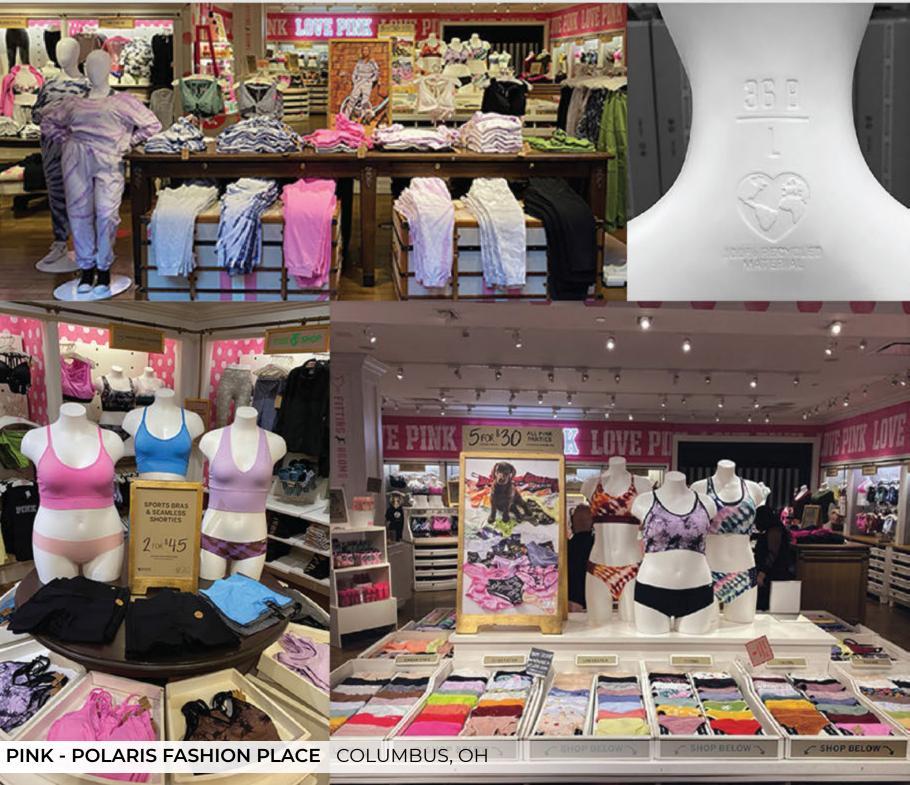

### SIZE INCLUSIVE: VICTORIA'S SECRET & CO

• seamless collaboration with VS&Co design team for their "Store of the Future"

- custom body diverse + size inclusive shapes
- fabricated from lightweight recycled material + color infused forms
- manufactured at our local full-service facilities in North America
- produced + distributed to fleet of 800+ stores

VS STORE OF THE FUTURE CHICAGO, IL

### 2021 FORM ROLLOUT: • 50,000 BLOW MOLDED FORMS IN RECYCLED PRP MATERIAL • 6-MONTH PRODUCTION TIME, ALL IN TORONTO