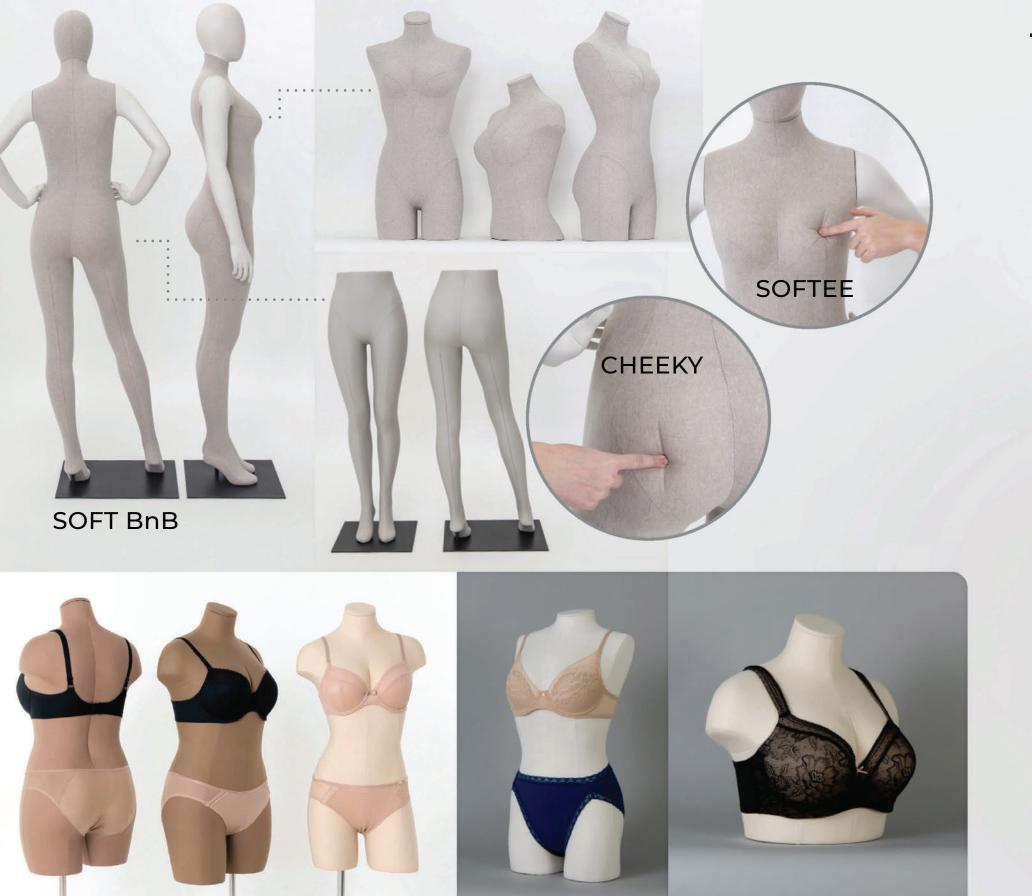

### FABRIC + UPHOLSTERY: THE SOFTEE SOLUTION

### THE SOFT SELL

• Realistic look + perfect fit  $\cdot$  No gaps, bridging or pinning Creates personality + inspires confidence • Multiple bust / hip options per form

П

MACY'S CHARTER CLUB

HOLT RENFREW

### REPRESENTATION: LANE BRYANT

- (4) four custom colors infused in our proprietary PRP blend
- both hard body mannequins + soft upholstered forms in inclusive plus sizes

FABRIC + UPHOLSTERY

1 Mil

C NONG

- Pattern Making
- Lamination
- Screen + Digital printing
- Stamping
- · 2-Tones: mix + match
- Covers: Slips + Zips
- Top stitching
- . Tea staining
- Quilting / Tufting
- Specialty Fabric
- Antimicrobial
- Sourcing