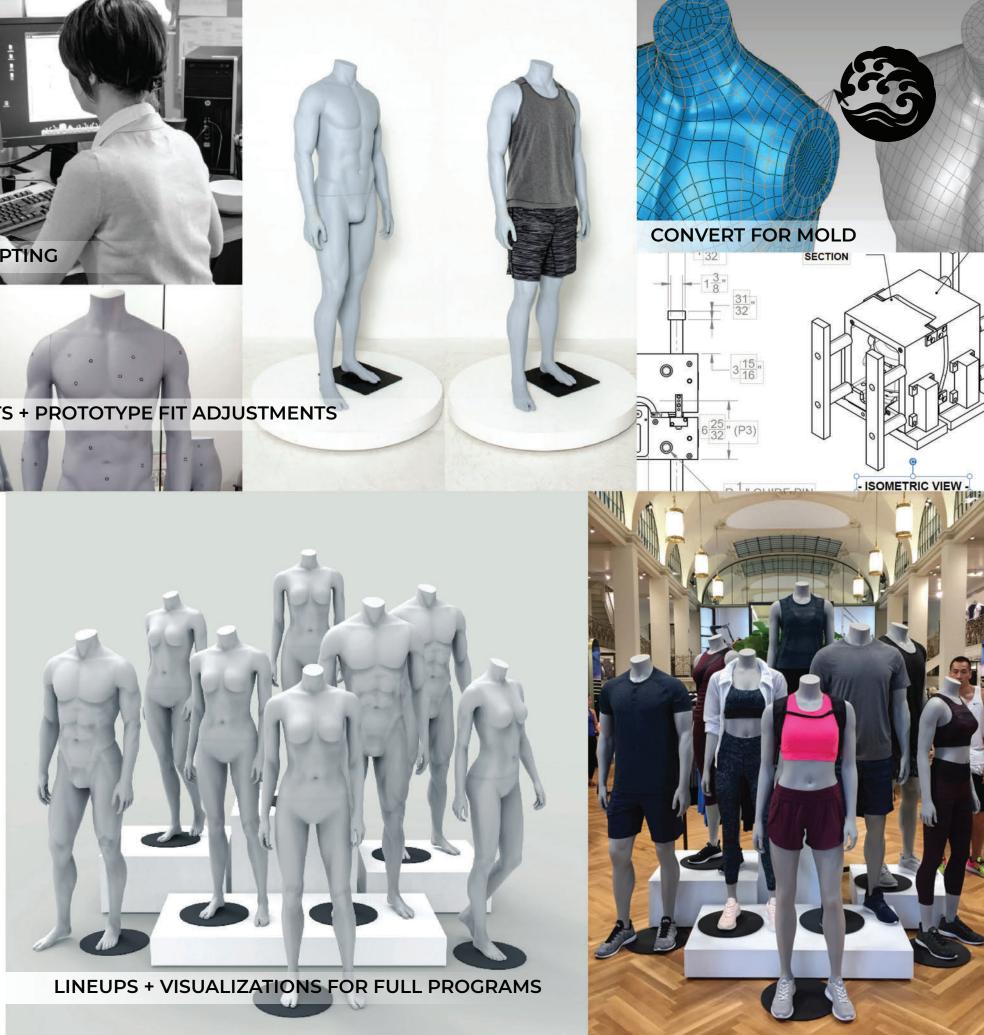

### VIRTUAL COLLABORATION

- Full 3D body scanning capabilties
- Digital cloning + Size matching
- Live on-screen 3D Sculpting, modeling, visuals

9 Lauluituituituitu

- Designed for 3D Printing + mold making
- Functional 1:1 life-size prototyping + fit tests

### MINI RAPID PRINTS + PROTOTYPE FIT ADJUSTMENTS