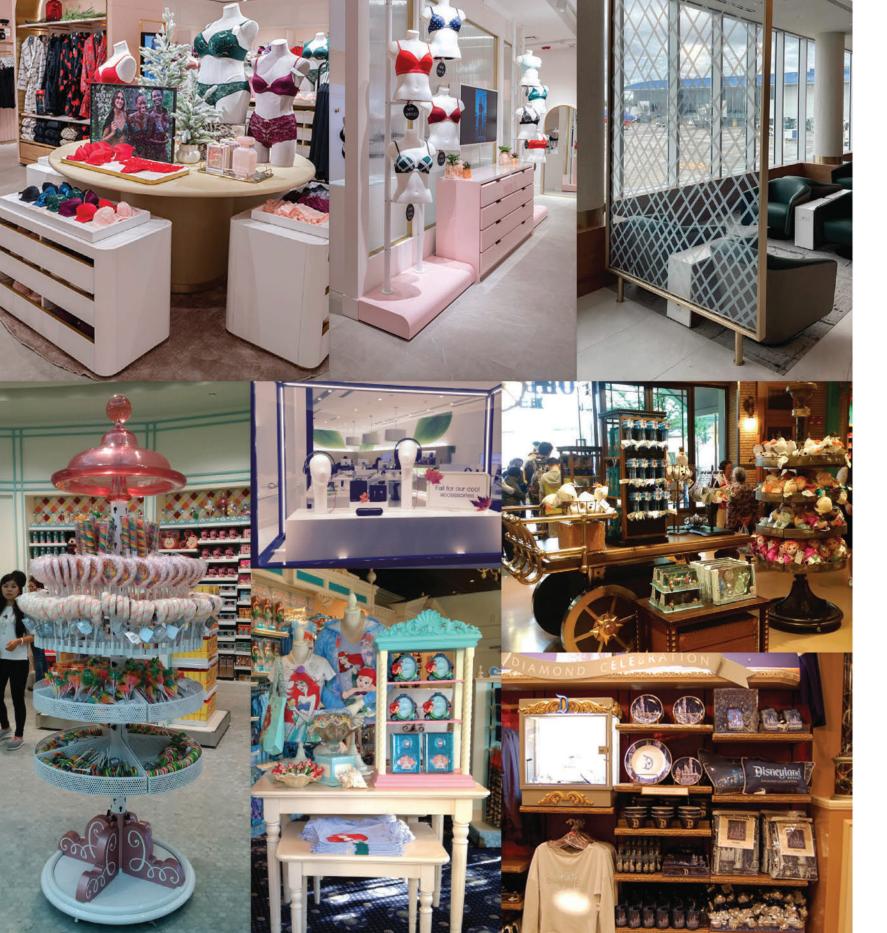

### SIZE INCLUSIVE: VICTORIA'S SECRET & CO

• seamless collaboration with VS&Co design team for their "Store of the Future"

- custom body diverse + size inclusive shapes
- fabricated from lightweight recycled material + color infused forms
- manufactured at our local full-service facilities in North America
- produced + distributed to fleet of 800+ stores

VS STORE OF THE FUTURE CHICAGO, IL

### 2021 FORM ROLLOUT: • 50,000 BLOW MOLDED FORMS IN RECYCLED PRP MATERIAL • 6-MONTH PRODUCTION TIME, ALL IN TORONTO