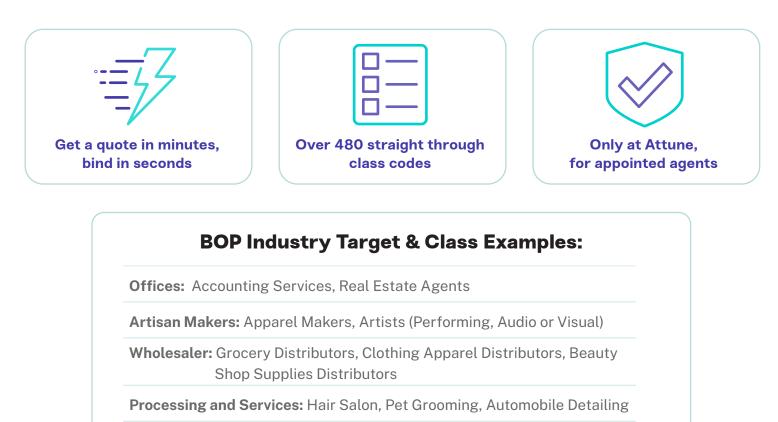

## A Better BOP:

- New ventures are eligible
- No limits on number of employees
- Total Insured Value (TIV) for the entire account and location are state dependent
- 100% insurance to value required for building and business personal property coverage
- The maximum floor area per location is limited to 10,000 for restaurants and 50,000 for all other classifications
- Loss history: max three claims in the past five years, total incurred less than \$20,000 (CAT not included)