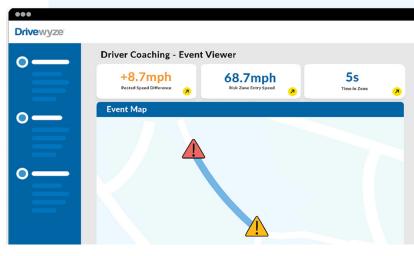

# **Benchmarks and Coaching**

Monitor driver performance in critical locations Focus in on trouble areas and see how your drivers are responding to the road ahead.

# **Understand speeding incidents**

Easily see how you compare to industry benchmarks and how speeding incidents in key locations trend over time.