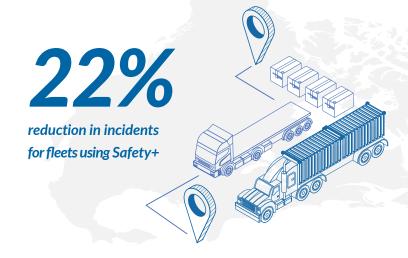

# Know what's around the corner with Safety+ Premium Alerts.

Drivewyze Safety+ works to prevent safety incidents with proactive, loacation-based in-cab driver coaching. This premium, paid safety serivce has been designed to require minimal set up and maintenance with custom alerts and upto-date data feeds.

Mitigate Operational risks and citations

assess fleet and driver safety

safety program tailored to your fleet

Proactive alerts at 2,600+ hotspots in the US and Canada