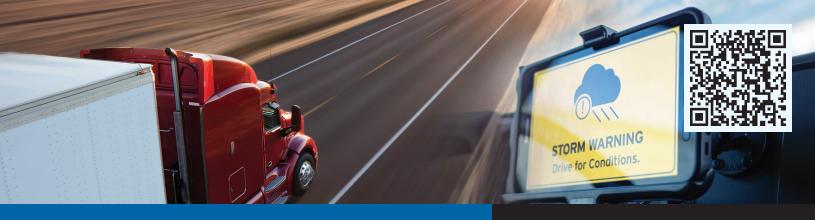

# Warn drivers before hazards along their route.

Drivewyze Safety+

#### **SEVERE WEATHER**

Alert drivers as they approach potentially dangerous weather or poor road conditions. Available across the US & Canada.