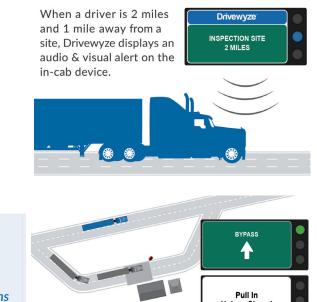

## How Drivewyze PreClear Works

PULL 940 **Pull-ins** 

134 gallons spent idling of fuel used

0.25 US tons CO<sub>2</sub> emissions

Opportunity to save \$2,899 per month

1 mile from the site, the device will notify the driver to "Bypass" the site, "Pull In Unless Closed" or to "Follow Road Signs" for instructions.