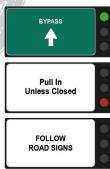

## How Drivewyze PreClear Works

PULL 940 **Pull-ins** 

134 gallons spent idling of fuel used

0.25 US tons CO<sub>2</sub> emissions

Opportunity to save \$2,899 per month

1 mile from the site, the device will notify the driver to "Bypass" the site, "Pull In Unless Closed" or to "Follow Road Signs" for instructions.