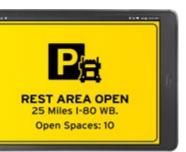

## DRIVEWYZE SAFETY+ CAN HELP YOUR DRIVERS IN HIGH RISK LOCATIONS ACROSS NORTH AMERICA

Ensure your drivers can calmly and safely respond to the road ahead with a library of alerts that address industry-wide concerns like rollovers, speeding citations, safe parking, and bridge strikes.

Easily build your own alerts that use audio and visual cues keep drivers informed as they approach hazardous sections of their route or places that require extra attention.

Explore actionable insights with reporting that has a unique focus on high-risk locations, so management is able to quickly identify drivers who need attention without sifting through hours and hours of events.