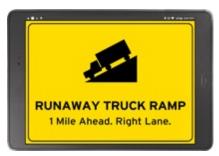

## DRIVEWYZE SAFETY+ CAN HELP YOUR DRIVERS IN HIGH RISK LOCATIONS ACROSS NORTH AMERICA

Ensure your drivers can calmly and safely respond to the road ahead with a library of alerts that address industry-wide concerns like rollovers, speeding citations, safe parking, and bridge strikes.