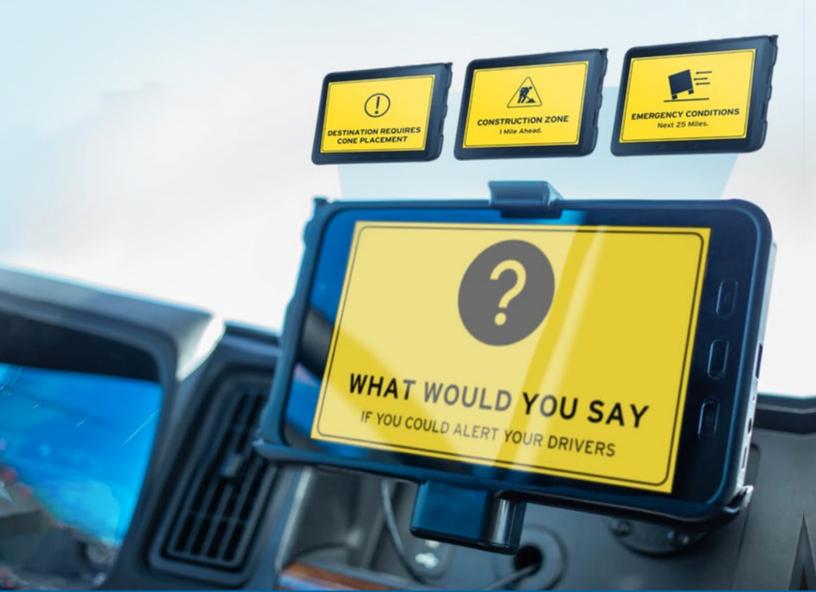

## Prevent incidents and citations en route.

Round out your safety initiatives with the only proactive in-cab coaching assistant.

**Drivewyze Safety+** makes it easier to talk to your drivers, right when they need to hear it. Set up your own virtual signs that automatically show when drivers reach a certain point on their route. Improve communication, reinforce good performance, and encourage safer decision making with our proven notification system.

## DRIVEWYZE SAFETY+ CAN HELP YOUR DRIVERS IN HIGH RISK LOCATIONS ACROSS NORTH AMERICA

Ensure your drivers can calmly and safely respond to the road ahead with a library of alerts that address industry-wide concerns like rollovers, speeding citations, safe parking, and bridge strikes.

Easily build your own alerts that use audio and visual cues keep drivers informed as they approach hazardous sections of their route or places that require extra attention.

Explore actionable insights with reporting that has a unique focus on high-risk locations, so management is able to quickly identify drivers who need attention without sifting through hours and hours of events.