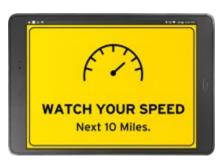

## DRIVEWYZE SAFETY+ CAN HELP YOUR DRIVERS IN HIGH RISK LOCATIONS ACROSS NORTH AMERICA

Ensure your drivers can calmly and safely respond to the road ahead with a library of alerts that address industry-wide concerns like rollovers, speeding citations, safe parking, and bridge strikes.

Easily build your own alerts that use audio and visual cues keep drivers informed as they approach hazardous sections of their route or places that require extra attention.

Explore actionable insights with reporting that has a unique focus on high-risk locations, so management is able to quickly identify drivers who need attention without sifting through hours and hours of events.