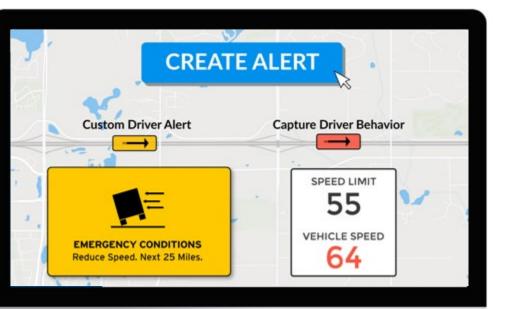

## Prevent incidents and citations en route.

Round out your safety initiatives with the only proactive in-cab coaching assistant.

**Drivewyze Safety+** makes it easier to talk to your drivers, right when they need to hear it. Set up your own virtual signs that automatically show when drivers reach a certain point on their route. Improve communication, reinforce good performance, and encourage safer decision making with our proven notification system.

Easily build your own alerts that use audio and visual cues keep drivers informed as they approach hazardous sections of their route or places that require extra attention.

Explore actionable insights with reporting that has a unique focus on high-risk locations, so management is able to quickly identify drivers who need attention without sifting through hours and hours of events.