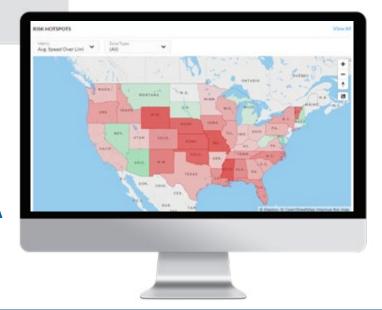

Easily build your own alerts that use audio and visual cues keep drivers informed as they approach hazardous sections of their route or places that require extra attention.

Explore actionable insights with reporting that has a unique focus on high-risk locations, so management is able to quickly identify drivers who need attention without sifting through hours and hours of events.