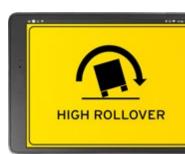

## DRIVEWYZE SAFETY+ CAN HELP YOUR DRIVERS IN HIGH RISK LOCATIONS ACROSS NORTH AMERICA

Ensure your drivers can calmly and safely respond to the road ahead with a library of alerts that address industry-wide concerns like rollovers, speeding citations, safe parking, and bridge strikes.