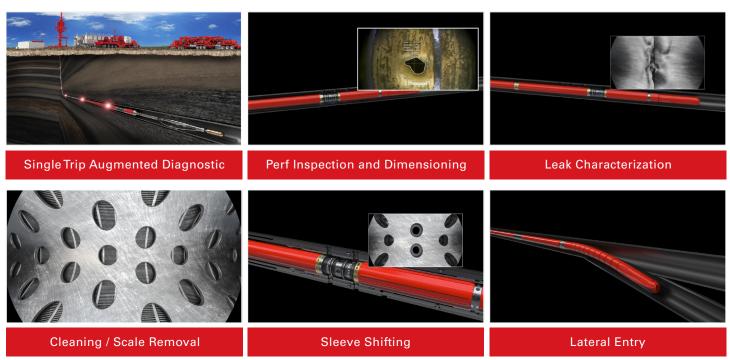

#### **APPLICATIONS**

- » Direct visualization of the downhole environment during operations
- » Perforations inspection with dimensioning capabilities
- » Leak / Damage diagnostics
- » Verification of intervention effectiveness such as fill removal, sleeve shifting, multilateral entry, etc

SPECTRUM® 360 camera enables diagnostics, intervention and verification in a single trip.

Features of the SPECTRUM® 360 camera enable seamless integration into the tool string for augmented diagnostics and intervention.