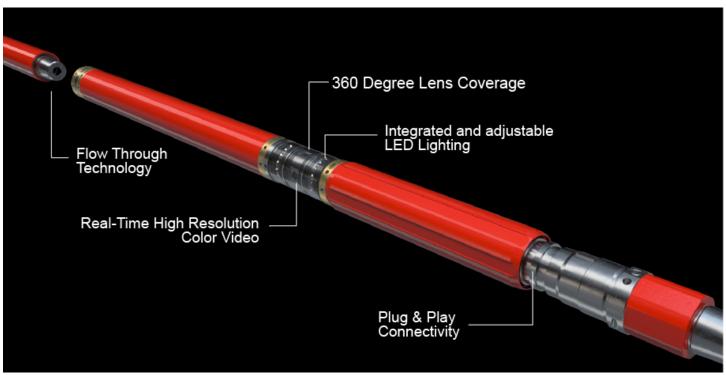

# **FEATURES**

- » 360 degree lens coverage
- » Integrated and adjustable LED lighting
- » Flow-through design
- » Plug & Play connectivity
- » Telemetry and Power Pass-through
- » Real-time high resolution color video