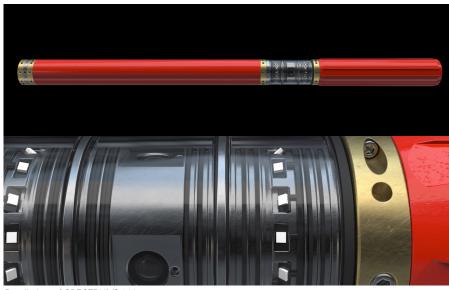

# SPECTRUM® 360

## **MULTI-SIDE VIEW FLOW-THROUGH CAMERA**

#### **OVERVIEW**

SPECTRUM® 360 is the industry's first flow through multi-side view camera, providing downhole visualization of well intervention services, allowing for an unprecedented level of diagnostic capability and validation of operational objectives.

The SPECTRUM® 360 camera has been designed to integrate with the existing SPECTRUM® tool using an optimized plug & play connection, while retaining SPECTRUM's revolutionary ability to attach additional mechanical or electrical tools below the combined assembly.



Detail view of SPECTRUM® 360 camera.

## SPECTRUM® 360 Specifications

#### **APPLICATIONS**

- » Direct visualization of the downhole environment during operations
- » Perforations inspection with dimensioning capabilities
- » Leak / Damage diagnostics
- » Verification of intervention effectiveness such as fill removal, sleeve shifting, multilateral entry, etc

#### **BENEFITS**

- » Retains SPECTRUM® open architecture plug & play capability
- » Enables diagnostics, intervention and verification in a single trip
- » Can be run in conjunction with other tools

# **FEATURES**

- » 360 degree lens coverage
- » Integrated and adjustable LED lighting
- » Flow-through design
- » Plug & Play connectivity
- » Telemetry and Power Pass-through
- » Real-time high resolution color video

| Availabl