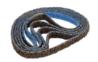

## **Conditioning file belts**

Long-lasting performance and a superior satin finish.

Mirka's Conditioning file belts are strong, durable and versatile. The conditioning belts can be used on all metals, from steel to aluminium, and on some composite materials such as fiberglass, epoxy resins and rigid plastic. Work especially well in cleaning up weld-seams and removing rust and paint in difficult-to-reach areas where a narrow file belt is a must. In addition, they are highly adaptive to intricate and radial contours.

## **Conditioning file belts**

The new Conditioning Belts are available in a wide range of grits, ranging from coarse 80 grit to very fine 280 grit, to suit numerous different surfaces. These high-performing belts are suitable to be used on all metals, without creating sparks, with superior performance especially in fine grits.