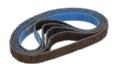

## **Conditioning file belts**

The new Conditioning Belts are available in a wide range of grits, ranging from coarse 80 grit to very fine 280 grit, to suit numerous different surfaces. These high-performing belts are suitable to be used on all metals, without creating sparks, with superior performance especially in fine grits.

| Technical specs                 | Conditioning file belt        | Conditioning file belt        | Conditioning file belt        |
|---------------------------------|-------------------------------|-------------------------------|-------------------------------|
| Mirkacode (Grit 80/100/180/280) | TR40301080/010/018/028        | TR40101080/010/018/028        | TR45201080/010/018/028        |
| Grain                           | Aluminum oxide                | Aluminum oxide                | Aluminum oxide                |
| Color                           | Grey (blue inside)            | Grey (blue inside)            | Grey (blue inside)            |
| Backing                         | Non-woven, cloth-reinforced   | Non-woven, cloth-reinforced   | Non-woven, cloth-reinforced   |
| Bonding                         | Synthetic resin               | Synthetic resin               | Synthetic resin               |
| Grit range                      | 80 (Coarse) – 280 (Very fine) | 80 (Coarse) – 280 (Very fine) | 80 (Coarse) – 280 (Very fine) |
| Dimensions                      | 10 x 330 mm                   | 13 x 457 mm                   | 20 x 520 mm                   |