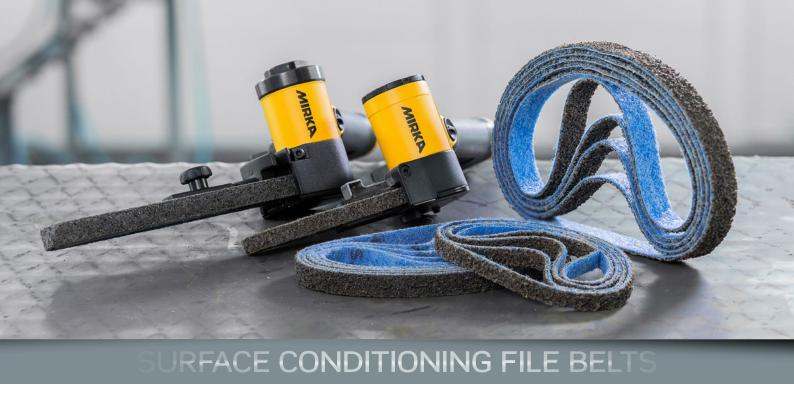

## **Conditioning file belts**

Long-lasting performance and a superior satin finish.

Mirka's Conditioning file belts are strong, durable and versatile. The conditioning belts can be used on all metals, from steel to aluminium, and on some composite materials such as fiberglass, epoxy resins and rigid plastic. Work especially well in cleaning up weld-seams and removing rust and paint in difficult-to-reach areas where a narrow file belt is a must. In addition, they are highly adaptive to intricate and radial contours.

## Features and benefits

- Long lasting performance
- Works at a lower surface temperature
- Sanding process without sparks
- Can be used on all metals
- Leaves a satin finish

Use Conditioning file belts together with Mirka's Pneumatic Belt Sanders: Mirka\* PBS 10NV and PBS 13NV