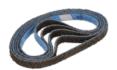

## **Conditioning file belts**

Long-lasting performance and a superior satin finish.

Mirka's Conditioning file belts are strong, durable and versatile. The conditioning belts can be used on all metals, from steel to aluminium, and on some composite materials such as fiberglass, epoxy resins and rigid plastic. Work especially well in cleaning up weld-seams and removing rust and paint in difficult-to-reach areas where a narrow file belt is a must. In addition, they are highly adaptive to intricate and radial contours.

## **Conditioning file belts**

The new Conditioning Belts are available in a wide range of grits, ranging from coarse 80 grit to very fine 280 grit, to suit numerous different surfaces. These high-performing belts are suitable to be used on all metals, without creating sparks, with superior performance especially in fine grits.