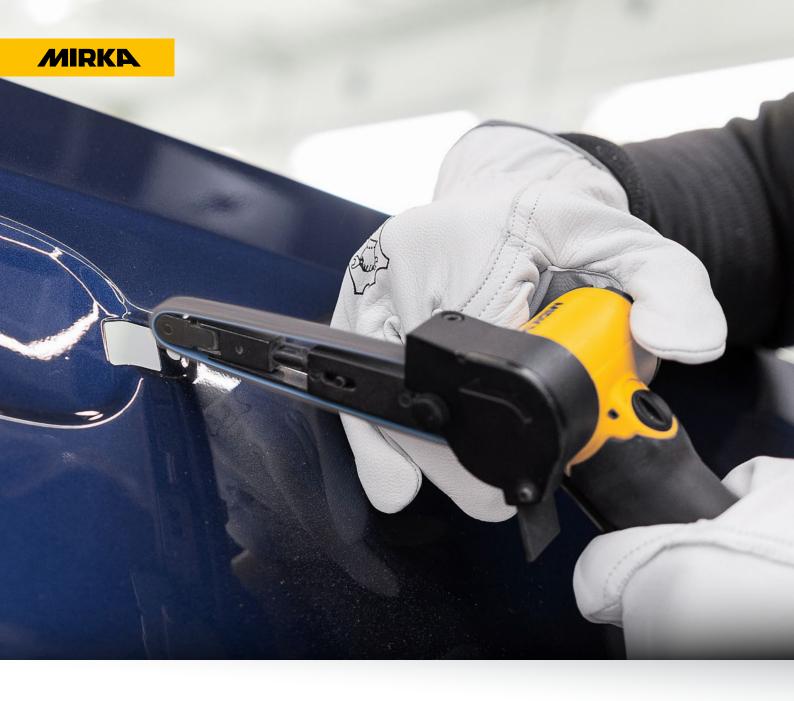

## **Conditioning file belts**

Long-lasting performance and a superior satin finish.

Mirka's Conditioning file belts are strong, durable and versatile. The conditioning belts can be used on all metals, from steel to aluminium, and on some composite materials such as fiberglass, epoxy resins and rigid plastic. Work especially well in cleaning up weld-seams and removing rust and paint in difficult-to-reach areas where a narrow file belt is a must. In addition, they are highly adaptive to intricate and radial contours.

## Features and benefits

- Long lasting performance
- Works at a lower surface temperature
- Sanding process without sparks
- Can be used on all metals
- Leaves a satin finish

Use Conditioning file belts together with Mirka's Pneumatic Belt Sanders: Mirka\* PBS 10NV and PBS 13NV