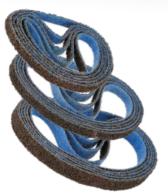

## **Conditioning file belts**

Long-lasting performance and a superior satin finish.

Mirka's Conditioning file belts are strong, durable and versatile. The conditioning belts can be used on all metals, from steel to aluminium, and on some composite materials such as fiberglass, epoxy resins and rigid plastic. Work especially well in cleaning up weld-seams and removing rust and paint in difficult-to-reach areas where a narrow file belt is a must. In addition, they are highly adaptive to intricate and radial contours.

## **Conditioning file belts**

The new Conditioning Belts are available in a wide range of grits, ranging from coarse 80 grit to very fine 280 grit, to suit numerous different surfaces. These high-performing belts are suitable to be used on all metals, without creating sparks, with superior performance especially in fine grits.