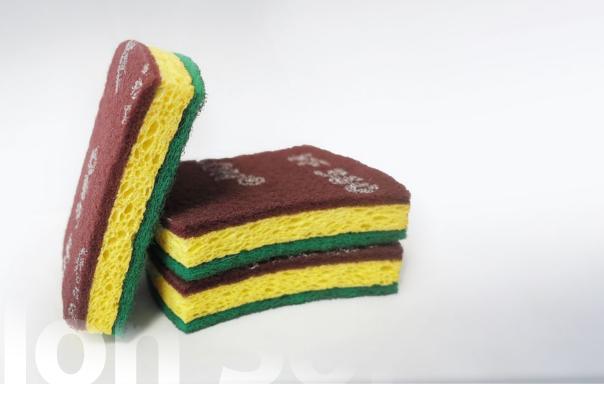

## Sanding and cleaning of surfaces

**Mirlon Soft R/G** is an absorbent sponge, incorporating our well-known Mirlon products. It consists of two different abrasive sides: coarse on one side, fine on one side, with a sponge in the center. The absorbent, high quality sponge is shaped to fit the palm of your hand, making it ideal for hand sanding – both wet and dry.

## **Features**

- Can be used on both sides: coarse and fine grain in one product
- Absorbent sponge Ideal for washing with cleaning agents
- Adapted shape Optimal for hand sanding

## Main areas of use

- Washing with cleaning agents (on galvanized surfaces)
- Matting of painted surfaces
- Pre-treatment of plastic surfaces
- Woodworking
- Paint and cement residue removal

| Technical specifica  Grain type | Aluminium oxid         |
|---------------------------------|------------------------|
| Color                           | Red/green              |
| Carrier material                | Fleece on foam         |
| Binder                          | Synthetic resin        |
| Grits                           | 360 (Red), 320 (Green) |
| Scattering                      | Three dimensional      |