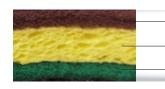

Features**

- Can be used on both sides: coarse and fine grain in one product
- Absorbent sponge Ideal for washing with cleaning agents
- Adapted shape Optimal for hand sanding

## Main areas of use

- Washing with cleaning agents (on galvanized surfaces)
- Matting of painted surfaces
- Pre-treatment of plastic surfaces
- Woodworking
- Paint and cement residue removal

| Technical specifica  Grain type | Aluminium oxid         |
|---------------------------------|------------------------|
| Color                           | Red/green              |
| Carrier material                | Fleece on foam         |
| Binder                          | Synthetic resin        |
| Grits                           | 360 (Red), 320 (Green) |
| Scattering                      | Three dimensional      |



Fine abrasive

Absorbent, large-pored sponge

Coarse abrasive