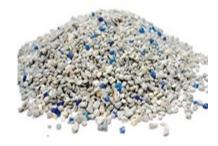

# NATIONAL® GRANULAR

NATIONAL® is offered in a range of sizing including 8, 10, 12, 16, and 30. Each granular size offers a unique range of attributes. NATIONAL is a natural sodium bentonite (clay) used in premium cat litters and other pet absorbent products. Sodium bentonite provides a clean and hygienic option for indoor pets. All NATIONAL products have been engineered and processed to lower the dust profile. Because NATIONAL is offered in a range of sizing, customers can focus on using the larger sizing to create cleaner looking litters with deeper clumps or using the finer sizes to create longer lasting litters with flatter clumps. The inorganic nature of NATIONAL limits bacterial growth thus reducing waste odors. NATIONAL's wide sizing range allows customers to determine the optimum product size to maximize ingredient packages including probiotics, fragrance, odor controllers, and even other minerals. This product is known internationally as having consistent properties and a homogenous, light gray color.

## **Advantages**

- Range of particles sizes offered
- · Maximizes efficacy of ingredients
- · Firm clump
- Low dust
- Inorganic nature limits bacteria growth
- · Consistent gray color