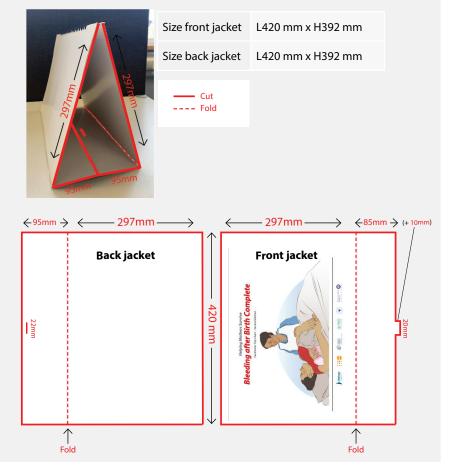

| 3. Post press                         | Description       |
|---------------------------------------|-------------------|
| Number of pages<br>(including jacket) | 74                |
| Size Inside                           | L420 mm x H292 mm |
| Size front jacket                     | L420 mm x H297 mm |
| Size back jacket                      | L420mm x H297mm   |
|                                       |                   |

### Version 2

Advanced, more stable solution when presenting: Finished product standing.