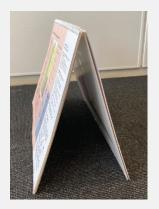

cription       |
|---------------------------------------|-------------------|
| Number of pages<br>(including jacket) | 74                |
| Size Inside                           | L420 mm x H292 mm |
| Size front jacket                     | L420 mm x H297 mm |
| Size back jacket                      | L420mm x H297mm   |
|                                       |                   |

| 4. Additional information | Description |
|---------------------------|-------------|
| Spiral                    | White metal |

#### 4. Additional information: Page arrangement

Note that the direction of the first Flipchart page is different from the rest. The finished product should look like this:



### 4. Additional information: Stand

## **Version 1** Simple solution: Finished product standing.



### Version 2

Advanced, more stable solution when presenting: Finished product standing.