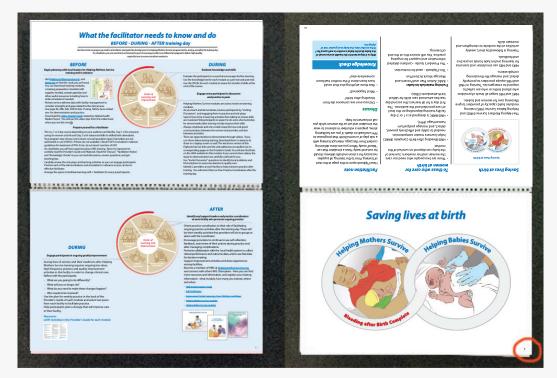

#### 4. Additional information: Page arrangement

Note that the direction of the first Flipchart page is different from the rest. The finished product should look like this: