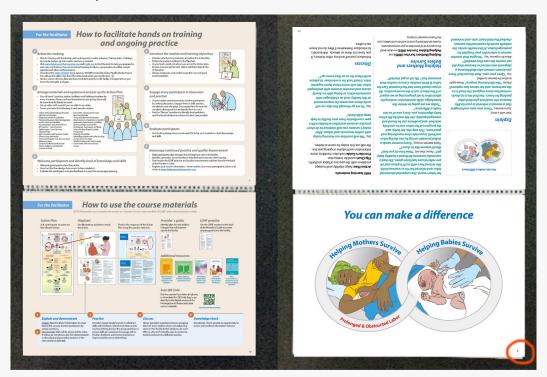

### 4. Additional information: Page arrangement Flipchart

Note that the direction of the first page in Flipchart 1 is different from the rest. The finished product should look like this: