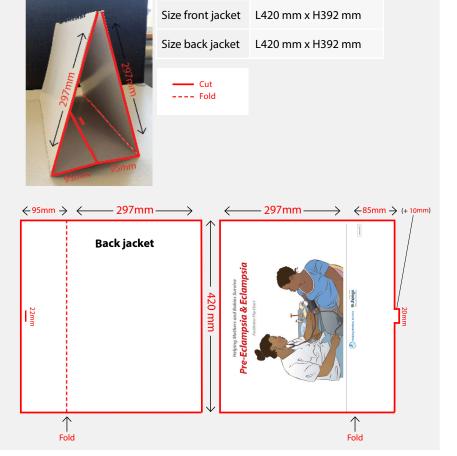

### 4. Additional information: Stand

#### **Version 2**

Advanced, more stable solution when presenting: Finished product standing.

| 3. Post press                      | Description       |
|------------------------------------|-------------------|
| Number of pages (including jacket) | 68                |
| Size Inside                        | L420 mm x H292 mm |
| Size front jacket                  | L420 mm x H297 mm |
| Size back jacket                   | L420mm x H297mm   |