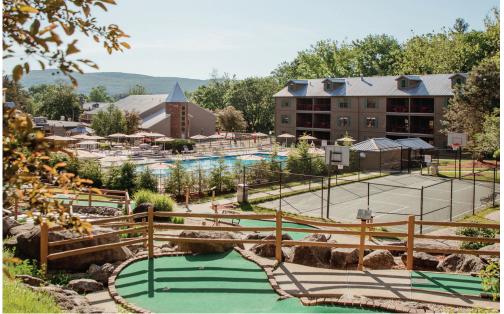

### **Overview**

Nestled in the wooded hills of the Berkshire Mountains in western Massachusetts, this resort offers year-round fun. With indoor and outdoor pools, a full-service health club, and an 18-hole mini golf course, guests have everything they need for a great family getaway. They can also experience Tanglewood, the summer outdoor performing home of the Boston Symphony Orchestra, as well as miles of beautiful forest paths along the Appalachian Trail. This wide array of offerings creates a popular New England destination.

#### **Resort Amenities**

- The Café and Marketplace Grab & Go
- Tiki bar
- Beartree Bar
- Indoor and outdoor pools
- Activity center
- Movie theater
- Nature trails
- Basketball, volleyball, and tennis courts
- Horseshoes, bocce ball, and shuffleboard

#### Joined Resort Family in 2015

- 18-hole mini golf course
- Playground
- Fitness center
- Indoor sauna
- Wi-Fi

## **Key Features**

334 villas

2 outdoor pools

2 indoor pools

1 fitness center

1 dining option